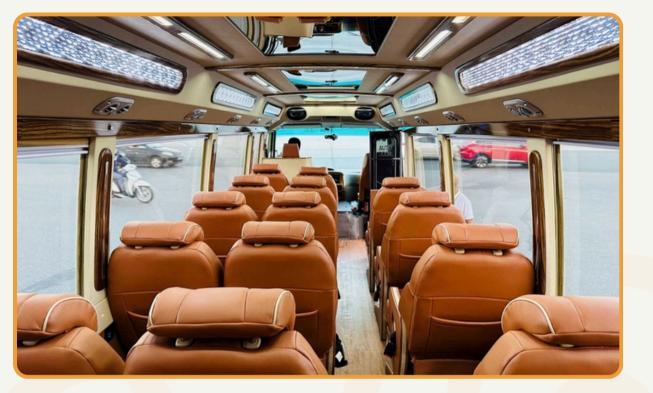

# **D-CAR LIMOUSINE**

### D-CAR LIMOUSINE

| INFO                      | DESCRIPTION                                    |
|---------------------------|------------------------------------------------|
| Vehicle type              | Luxury van                                     |
| Model                     | D'car Limousine (renovated from Ford 16 seats) |
| No. of seat               | 09 seats (include driver's seat)               |
| Recommend no. of clients  | from 02 to 04 clients                          |
| Air Con./ Jet Ventilators | Air conditioner                                |
| Facilities included       | Reclining seat rows                            |
| Equipment                 | VCD, curtain, seat belt, Wi-Fi                 |
| Number of doors           | 1 front door                                   |
| Luggage capacity          | About 06 big size suitcases (28 in)            |