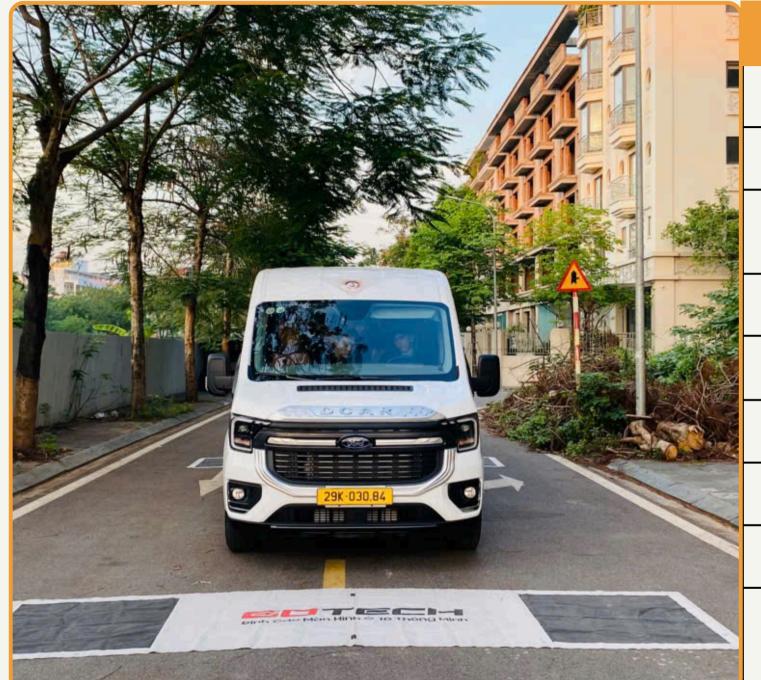

# **D-CAR LIMOUSINE**

### D-CAR LIMOUSINE

| INFO                      | DESCRIPTION                                    |
|---------------------------|------------------------------------------------|
| Vehicle type              | Luxury van                                     |
| Model                     | D'car Limousine (renovated from Ford 16 seats) |
| No. of seat               | 09 seats (include driver's seat)               |
| Recommend no. of clients  | from 02 to 04 clients                          |
| Air Con./ Jet Ventilators | Air conditioner                                |
| Facilities included       | Reclining seat rows                            |
| Equipment                 | VCD, curtain, seat belt, Wi-Fi                 |
| Number of doors           | 1 front door                                   |
| Luggage capacity          | About 06 big size suitcases (28 in)            |