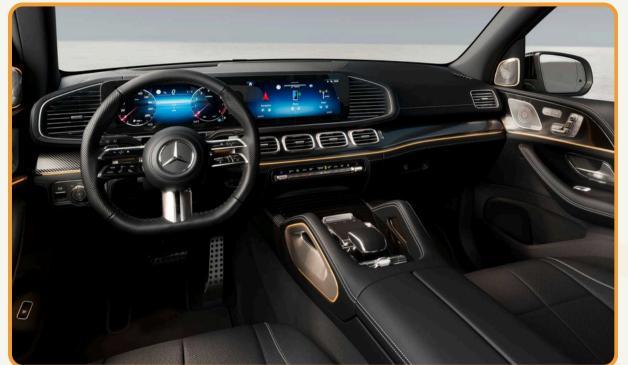

### Mercedes GLS350

## Mercedes GLS350

| INFO                      | DESCRIPTION                                               |
|---------------------------|-----------------------------------------------------------|
| Vehicle type              | Luxury SUV                                                |
| Model                     | Mercedes GLS350                                           |
| No. of seat               | 7 seats (include seats for driver and driver's assistant) |
| Recommend no. of clients  | From 2 to 4 clients                                       |
| Air Con./ Jet Ventilators | Air conditioner                                           |
| Facilities included       | Interior lighting and audio system                        |
| Equipment                 | VCD, amply, micro, curtain, seat belt                     |
| Number of doors           | 4 doors                                                   |
| Luggage capacity          | About 3 big size suitcases                                |