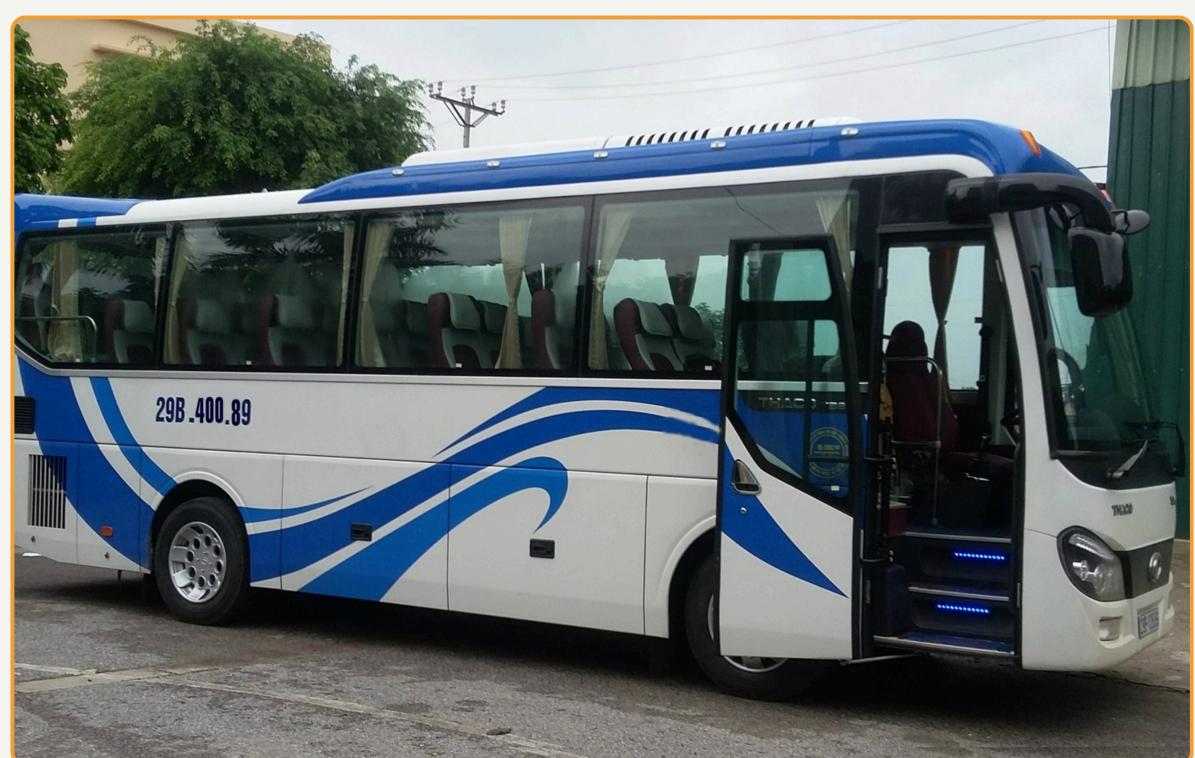

# THACO - TOWN

### THACO - TOWN

| INFO                      | DESCRIPTION                                                |
|---------------------------|------------------------------------------------------------|
| Vehicle type              | Coach                                                      |
| Model                     | Thaco Town; Thaco; Universe                                |
| No. of seat               | 45 seats (include seats for driver and driver's assistant) |
| Recommend no. of clients  | 35 seats (include driver's seat)                           |
| Air Con./ Jet Ventilators | Air conditioner                                            |
| Facilities included       | Reclining seat rows                                        |
| Equipment                 | VCD, amply, micro, curtain, seat belt, Wi-Fi               |
| Number of doors           | 1 front door                                               |
| Luggage capacity          | About 20 big size suitcases<br>(Universe 28-32 suitcases)  |