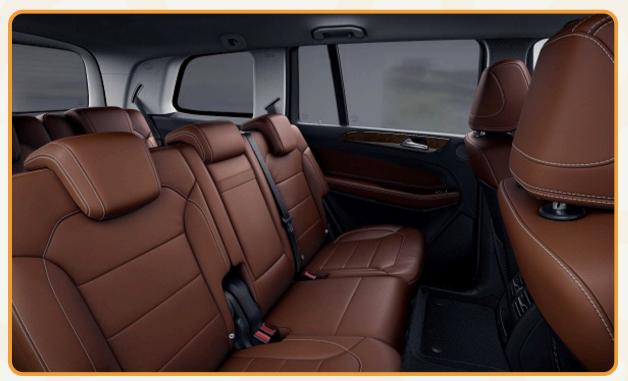

### Mercedes GLS350

## Mercedes GLS350

| INFO                      | DESCRIPTION                                               |
|---------------------------|-----------------------------------------------------------|
| Vehicle type              | Luxury SUV                                                |
| Model                     | Mercedes GLS350                                           |
| No. of seat               | 7 seats (include seats for driver and driver's assistant) |
| Recommend no. of clients  | From 2 to 4 clients                                       |
| Air Con./ Jet Ventilators | Air conditioner                                           |
| Facilities included       | Interior lighting and audio system                        |
| Equipment                 | VCD, amply, micro, curtain, seat belt                     |
| Number of doors           | 4 doors                                                   |
| Luggage capacity          | About 3 big size suitcases                                |