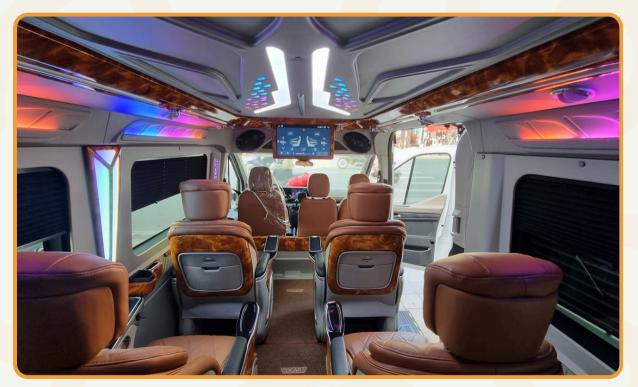

### **SOLATI LIMOUSINE**

### **SOLATI LIMOUSINE**

| INFO                      | DESCRIPTION                      |
|---------------------------|----------------------------------|
| Vehicle type              | Luxury van                       |
| Model                     | Solati Limousine                 |
| No. of seat               | 12 seats (include driver's seat) |
| Recommend no. of clients  | from 02 to 06 clients            |
| Air Con./ Jet Ventilators | Air conditioner                  |
| Facilities included       | Reclining seat rows              |
| Equipment                 | VCD, curtain, seat belt, Wi-Fi   |
| Number of doors           | 1 front door                     |
| Luggage capacity          | About 9 suitcases size 24 in     |