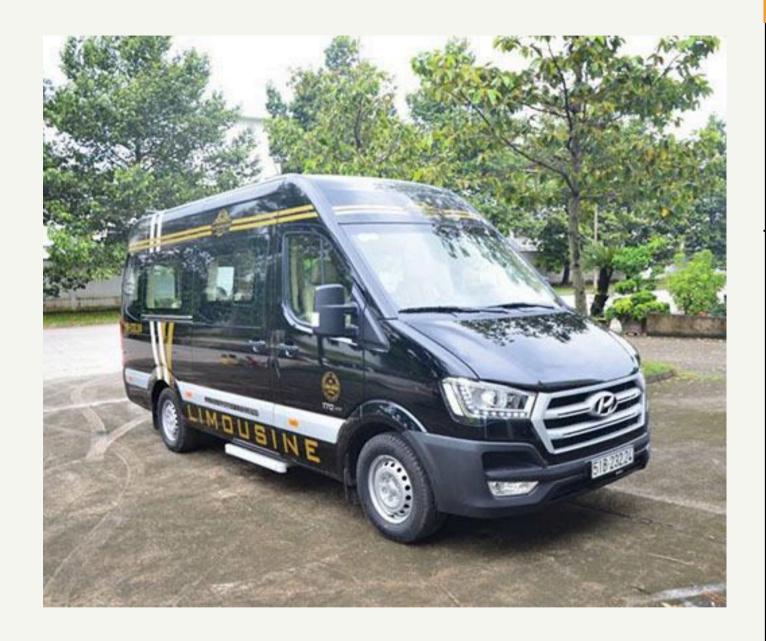

# **D-CAR LIMOUSINE**

### D-CAR LIMOUSINE

| INFO                      | DESCRIPTION                                    |
|---------------------------|------------------------------------------------|
| Vehicle type              | Luxury van                                     |
| Model                     | D'car Limousine (renovated from Ford 16 seats) |
| No. of seat               | 09 seats (include driver's seat)               |
| Recommend no. of clients  | from 02 to 04 clients                          |
| Air Con./ Jet Ventilators | Air conditioner                                |
| Facilities included       | Reclining seat rows                            |
| Equipment                 | VCD, curtain, seat belt, Wi-Fi                 |
| Number of doors           | 1 front door                                   |
| Luggage capacity          | About 06 big size suitcases (28 in)            |