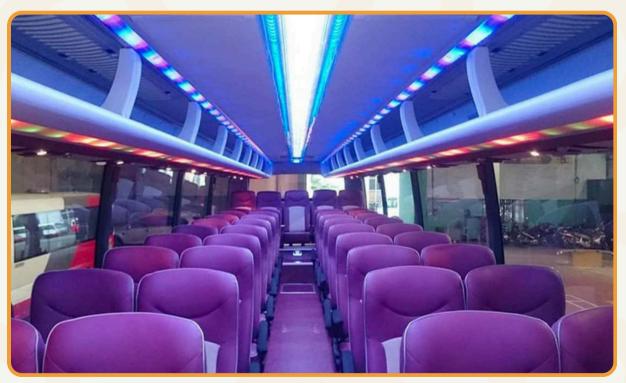

### Fuso Limousine 18 Seat Car

### FUSO LIMOUSINE

| INFO                      | DESCRIPTION                                                                                              |
|---------------------------|----------------------------------------------------------------------------------------------------------|
| Vehicle type              | Luxury coach                                                                                             |
| Model                     | Fuso Limousine (renovated from County 29 seats);<br>D'car Limousine (renovated from Thaco town 35 seats) |
| No. of seat               | 18 seats (include driver's seat)                                                                         |
| Recommend no. of clients  | from 7 to 15 clients                                                                                     |
| Air Con./ Jet Ventilators | Air conditioner                                                                                          |
| Facilities included       | Reclining seat rows                                                                                      |
| Equipment                 | VCD, amply, micro, curtain, seat belt, Wi-Fi                                                             |
| Number of doors           | 1 front door                                                                                             |
| Luggage capacity          | About 15 big size suitcases (D'car<br>Limousine 19 big size suitcases)                                   |