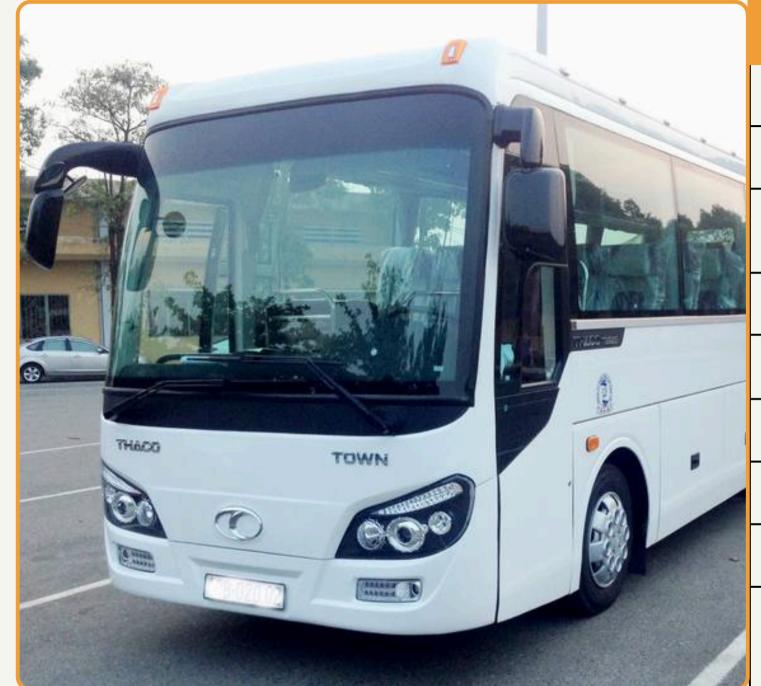

# THACO - TOWN

### THACO - TOWN

| INFO                      | DESCRIPTION                                                |
|---------------------------|------------------------------------------------------------|
| Vehicle type              | Coach                                                      |
| Model                     | Thaco Town; Thaco; Universe                                |
| No. of seat               | 45 seats (include seats for driver and driver's assistant) |
| Recommend no. of clients  | 35 seats (include driver's seat)                           |
| Air Con./ Jet Ventilators | Air conditioner                                            |
| Facilities included       | Reclining seat rows                                        |
| Equipment                 | VCD, amply, micro, curtain, seat belt, Wi-Fi               |
| Number of doors           | 1 front door                                               |
| Luggage capacity          | About 20 big size suitcases<br>(Universe 28-32 suitcases)  |