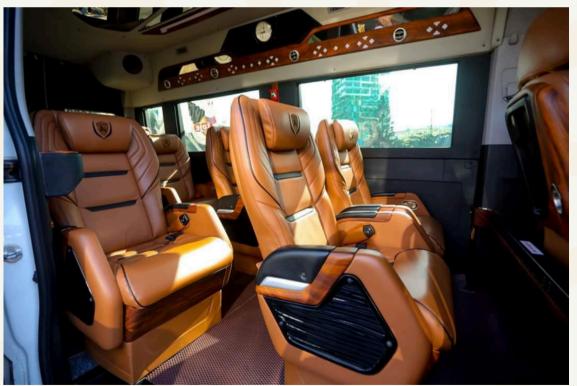

# Chrysler C300 Limo

# Chrysler C300 Limo

| INFO                      | DESCRIPTION                                               |
|---------------------------|-----------------------------------------------------------|
| Vehicle type              | Limousine                                                 |
| Model                     | Chrysler C300 Limo                                        |
| No. of seat               | 6 seats (include seats for driver and driver's assistant) |
| Recommend no. of clients  | From 2 to 4 clients                                       |
| Air Con./ Jet Ventilators | Air conditioner                                           |
| Facilities included       | Mood lighting, sound system, flat-screen TVs, mini-bar    |
| Equipment                 | VCD, amply, micro, curtain, seat belt                     |
| Number of doors           | 4 doors                                                   |
| Luggage capacity          | About 4 medium size suitcases                             |