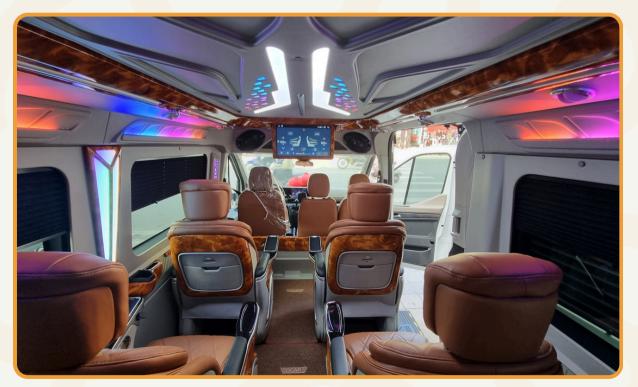

# **D-CAR LIMOUSINE**

### D-CAR LIMOUSINE

| INFO                      | DESCRIPTION                                    |
|---------------------------|------------------------------------------------|
| Vehicle type              | Luxury van                                     |
| Model                     | D'car Limousine (renovated from Ford 16 seats) |
| No. of seat               | 09 seats (include driver's seat)               |
| Recommend no. of clients  | from 02 to 04 clients                          |
| Air Con./ Jet Ventilators | Air conditioner                                |
| Facilities included       | Reclining seat rows                            |
| Equipment                 | VCD, curtain, seat belt, Wi-Fi                 |
| Number of doors           | 1 front door                                   |
| Luggage capacity          | About 06 big size suitcases (28 in)            |