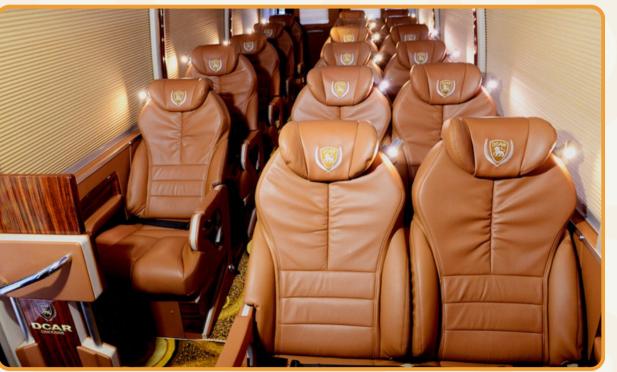

### Fuso Limousine 18 Seat Car

### FUSO LIMOUSINE

| INFO                      | DESCRIPTION                                                                                              |
|---------------------------|----------------------------------------------------------------------------------------------------------|
| Vehicle type              | Luxury coach                                                                                             |
| Model                     | Fuso Limousine (renovated from County 29 seats);<br>D'car Limousine (renovated from Thaco town 35 seats) |
| No. of seat               | 18 seats (include driver's seat)                                                                         |
| Recommend no. of clients  | from 7 to 15 clients                                                                                     |
| Air Con./ Jet Ventilators | Air conditioner                                                                                          |
| Facilities included       | Reclining seat rows                                                                                      |
| Equipment                 | VCD, amply, micro, curtain, seat belt, Wi-Fi                                                             |
| Number of doors           | 1 front door                                                                                             |
| Luggage capacity          | About 15 big size suitcases (D'car<br>Limousine 19 big size suitcases)                                   |