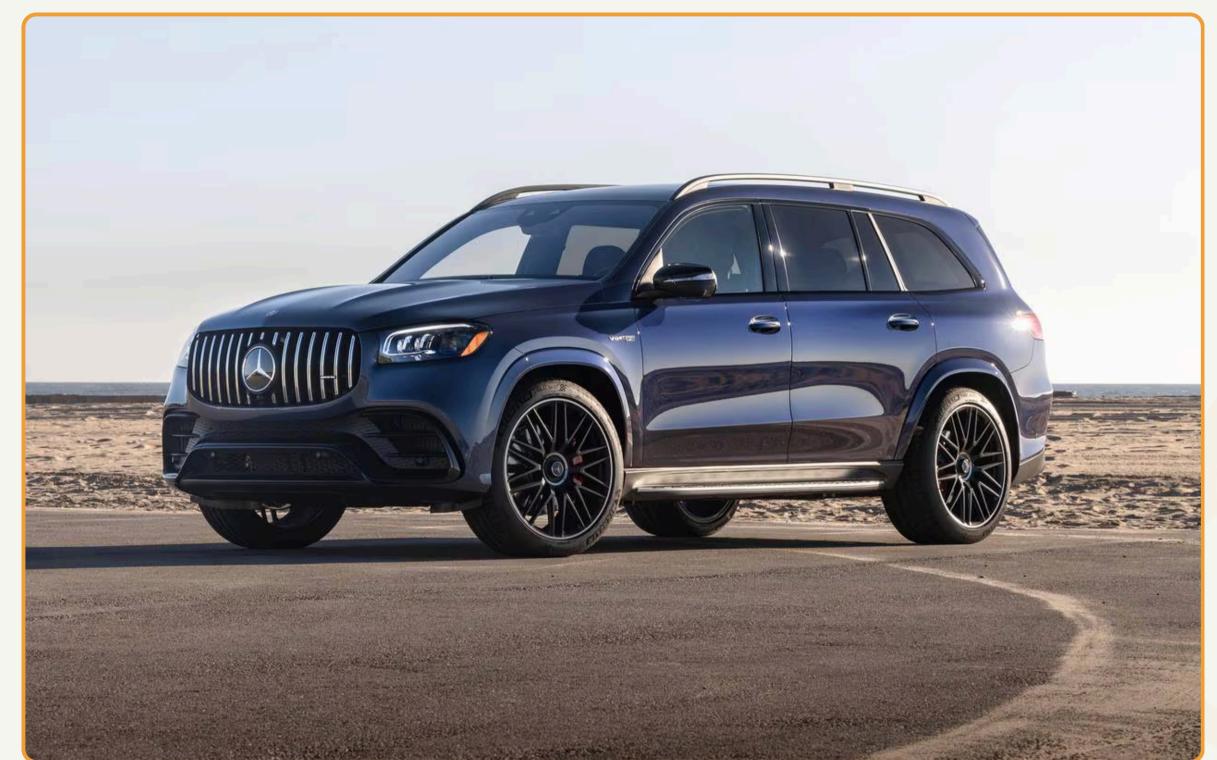

### Mercedes GLS350

## Mercedes GLS350

| INFO                      | DESCRIPTION                                               |
|---------------------------|-----------------------------------------------------------|
| Vehicle type              | Luxury SUV                                                |
| Model                     | Mercedes GLS350                                           |
| No. of seat               | 7 seats (include seats for driver and driver's assistant) |
| Recommend no. of clients  | From 2 to 4 clients                                       |
| Air Con./ Jet Ventilators | Air conditioner                                           |
| Facilities included       | Interior lighting and audio system                        |
| Equipment                 | VCD, amply, micro, curtain, seat belt                     |
| Number of doors           | 4 doors                                                   |
| Luggage capacity          | About 3 big size suitcases                                |