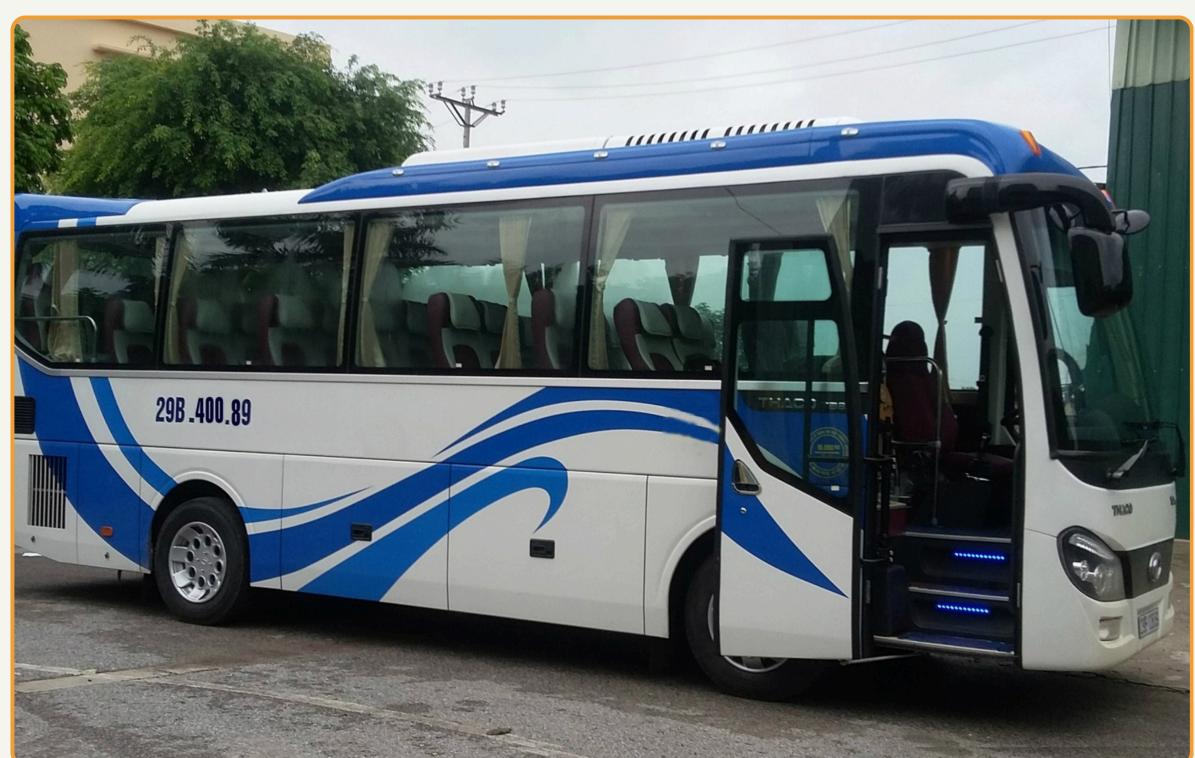

# THACO - TOWN

### THACO - TOWN

| INFO                      | DESCRIPTION                                                |
|---------------------------|------------------------------------------------------------|
| Vehicle type              | Coach                                                      |
| Model                     | Thaco Town; Thaco; Universe                                |
| No. of seat               | 35 seats (include seats for driver and driver's assistant) |
| Recommend no. of clients  | From 18 to 20 clients                                      |
| Air Con./ Jet Ventilators | Air conditioner                                            |
| Facilities included       | Reclining seat rows                                        |
| Equipment                 | VCD, amply, micro, curtain, seat belt, Wi-Fi               |
| Number of doors           | 1 front door                                               |
| Luggage capacity          | About 20 big size suitcases<br>(Universe 28-32 suitcases)  |