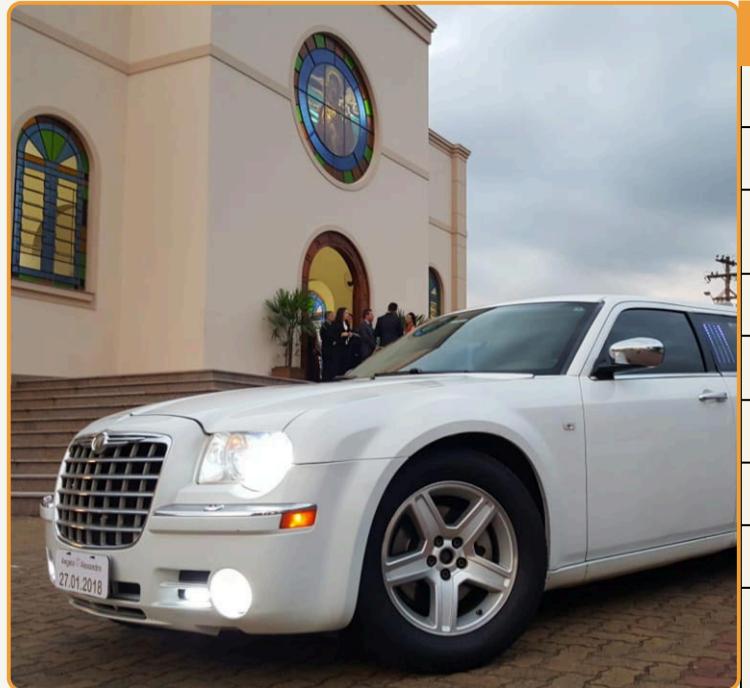

# Chrysler C300 Limo

# Chrysler C300 Limo

| INFO                      | DESCRIPTION                                               |
|---------------------------|-----------------------------------------------------------|
| Vehicle type              | Limousine                                                 |
| Model                     | Chrysler C300 Limo                                        |
| No. of seat               | 6 seats (include seats for driver and driver's assistant) |
| Recommend no. of clients  | From 2 to 4 clients                                       |
| Air Con./ Jet Ventilators | Air conditioner                                           |
| Facilities included       | Mood lighting, sound system, flat-screen TVs, mini-bar    |
| Equipment                 | VCD, amply, micro, curtain, seat belt                     |
| Number of doors           | 4 doors                                                   |
| Luggage capacity          | About 4 medium size suitcases                             |