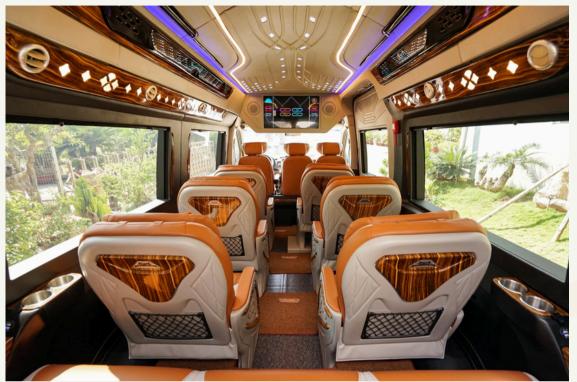

### **SOLATI LIMOUSINE**

### **SOLATI LIMOUSINE**

| INFO                      | DESCRIPTION                      |
|---------------------------|----------------------------------|
| Vehicle type              | Luxury van                       |
| Model                     | Solati Limousine                 |
| No. of seat               | 12 seats (include driver's seat) |
| Recommend no. of clients  | from 02 to 06 clients            |
| Air Con./ Jet Ventilators | Air conditioner                  |
| Facilities included       | Reclining seat rows              |
| Equipment                 | VCD, curtain, seat belt, Wi-Fi   |
| Number of doors           | 1 front door                     |
| Luggage capacity          | About 9 suitcases size 24 in     |