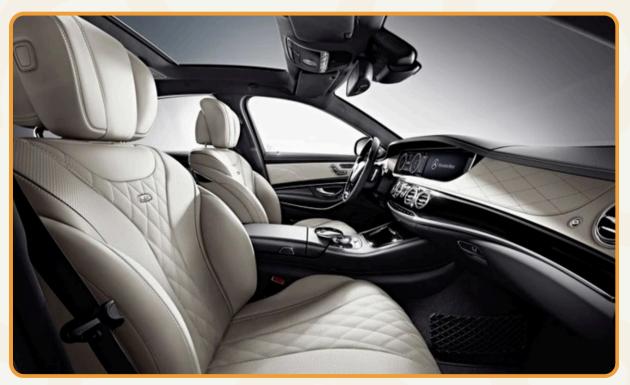

### Mercedes S500

### Mercedes \$500

| INFO                      | DESCRIPTION                                               |
|---------------------------|-----------------------------------------------------------|
| Vehicle type              | Luxury SUV                                                |
| Model                     | Mercedes S500                                             |
| No. of seat               | 5 seats (include seats for driver and driver's assistant) |
| Recommend no. of clients  | From 2 to 3 clients                                       |
| Air Con./ Jet Ventilators | Air conditioner                                           |
| Facilities included       | Interior lighting and audio system                        |
| Equipment                 | VCD, amply, micro, curtain, seat belt                     |
| Number of doors           | 4 doors                                                   |
| Luggage capacity          | About 3 big size suitcases                                |