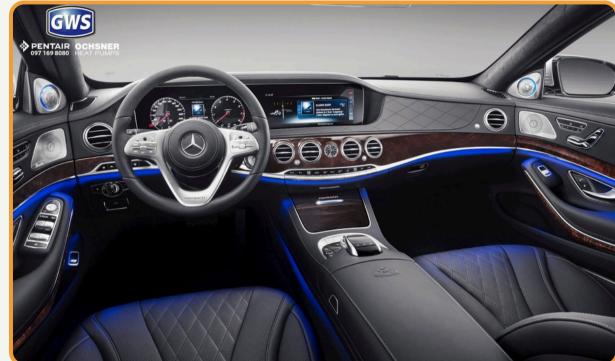

### Mercedes S600

### Mercedes S600

| INFO                      | DESCRIPTION                                               |
|---------------------------|-----------------------------------------------------------|
| Vehicle type              | Luxury SUV                                                |
| Model                     | Mercedes S600                                             |
| No. of seat               | 5 seats (include seats for driver and driver's assistant) |
| Recommend no. of clients  | From 2 to 3 clients                                       |
| Air Con./ Jet Ventilators | Air conditioner                                           |
| Facilities included       | Interior lighting and audio system                        |
| Equipment                 | VCD, amply, micro, curtain, seat belt                     |
| Number of doors           | 4 doors                                                   |
| Luggage capacity          | About 3 big size suitcases                                |