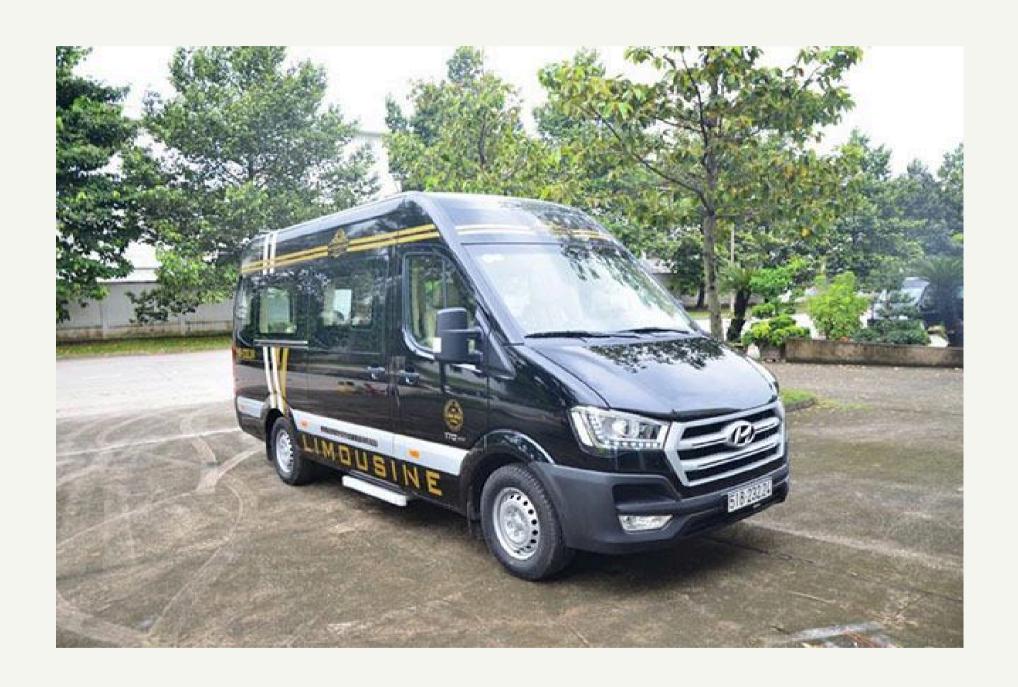

### **SOLATI LIMOUSINE**

### **SOLATI LIMOUSINE**

| INFO                      | DESCRIPTION                      |
|---------------------------|----------------------------------|
| Vehicle type              | Luxury van                       |
| Model                     | Solati Limousine                 |
| No. of seat               | 12 seats (include driver's seat) |
| Recommend no. of clients  | from 02 to 06 clients            |
| Air Con./ Jet Ventilators | Air conditioner                  |
| Facilities included       | Reclining seat rows              |
| Equipment                 | VCD, curtain, seat belt, Wi-Fi   |
| Number of doors           | 1 front door                     |
| Luggage capacity          | About 9 suitcases size 24 in     |