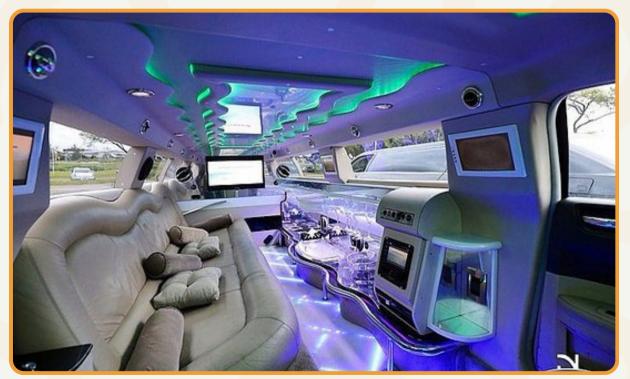

# Chrysler C300 Limo

# Chrysler C300 Limo

| INFO                      | DESCRIPTION                                               |
|---------------------------|-----------------------------------------------------------|
| Vehicle type              | Limousine                                                 |
| Model                     | Chrysler C300 Limo                                        |
| No. of seat               | 6 seats (include seats for driver and driver's assistant) |
| Recommend no. of clients  | From 2 to 4 clients                                       |
| Air Con./ Jet Ventilators | Air conditioner                                           |
| Facilities included       | Mood lighting, sound system, flat-screen TVs, mini-bar    |
| Equipment                 | VCD, amply, micro, curtain, seat belt                     |
| Number of doors           | 4 doors                                                   |
| Luggage capacity          | About 4 medium size suitcases                             |