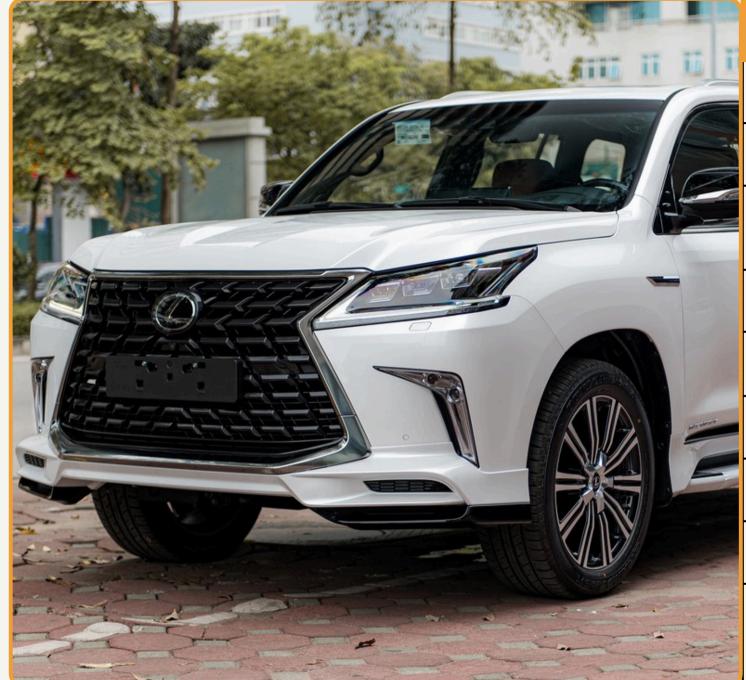

## Lexus 570

### Lexus 570

| INFO                      | DESCRIPTION                                               |
|---------------------------|-----------------------------------------------------------|
| Vehicle type              | Luxury SUV                                                |
| Model                     | Lexus 570                                                 |
| No. of seat               | 7 seats (include seats for driver and driver's assistant) |
| Recommend no. of clients  | From 2 to 4 clients                                       |
| Air Con./ Jet Ventilators | Air conditioner                                           |
| Facilities included       | Interior lighting and audio system                        |
| Equipment                 | VCD, amply, micro, curtain, seat belt                     |
| Number of doors           | 4 doors                                                   |
| Luggage capacity          | About 3 big size suitcases                                |