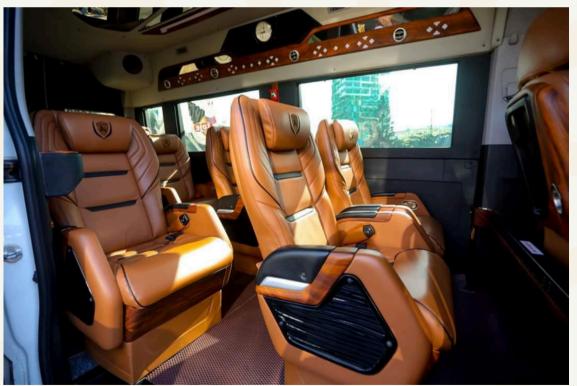

### **SOLATI LIMOUSINE**

### **SOLATI LIMOUSINE**

| INFO                      | DESCRIPTION                      |
|---------------------------|----------------------------------|
| Vehicle type              | Luxury van                       |
| Model                     | Solati Limousine                 |
| No. of seat               | 12 seats (include driver's seat) |
| Recommend no. of clients  | from 02 to 06 clients            |
| Air Con./ Jet Ventilators | Air conditioner                  |
| Facilities included       | Reclining seat rows              |
| Equipment                 | VCD, curtain, seat belt, Wi-Fi   |
| Number of doors           | 1 front door                     |
| Luggage capacity          | About 9 suitcases size 24 in     |