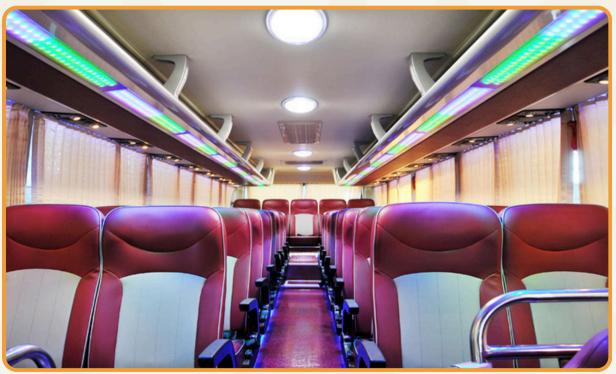

# THACO - TOWN

### THACO - TOWN

| INFO                      | DESCRIPTION                                                |
|---------------------------|------------------------------------------------------------|
| Vehicle type              | Coach                                                      |
| Model                     | Thaco Town; Thaco; Universe                                |
| No. of seat               | 35 seats (include seats for driver and driver's assistant) |
| Recommend no. of clients  | From 18 to 20 clients                                      |
| Air Con./ Jet Ventilators | Air conditioner                                            |
| Facilities included       | Reclining seat rows                                        |
| Equipment                 | VCD, amply, micro, curtain, seat belt, Wi-Fi               |
| Number of doors           | 1 front door                                               |
| Luggage capacity          | About 20 big size suitcases<br>(Universe 28-32 suitcases)  |