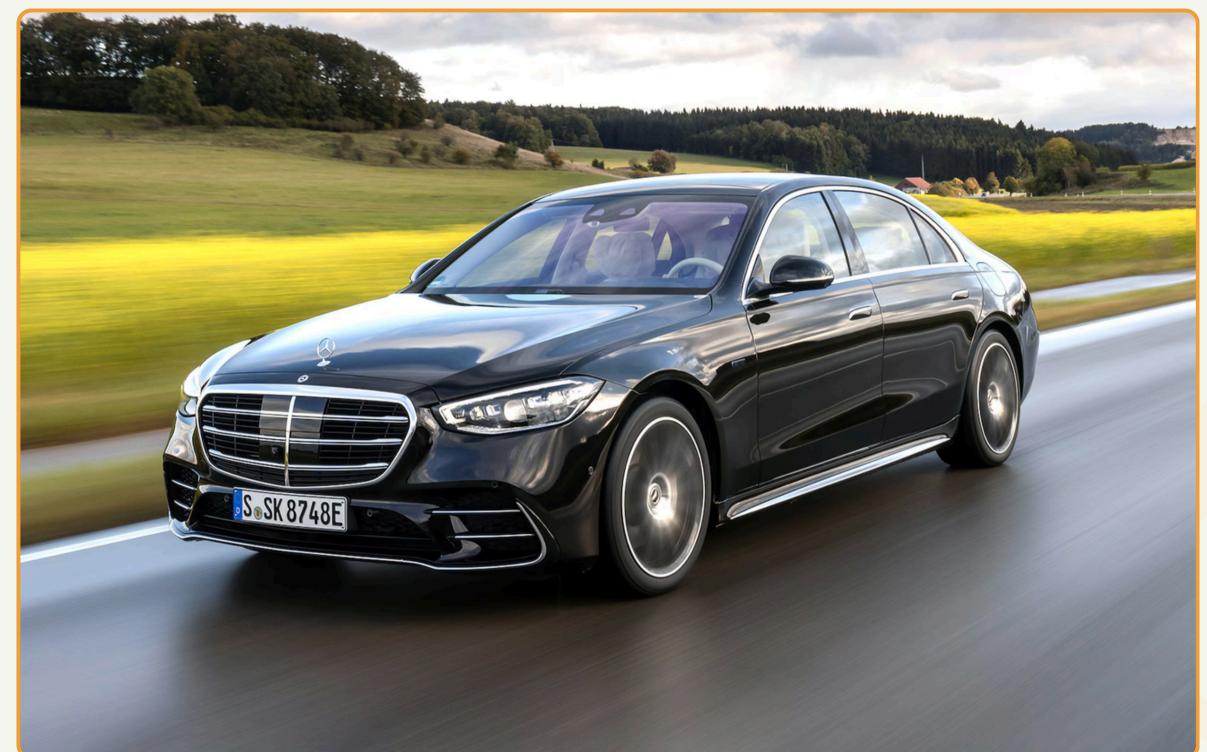

### Mercedes S500

### Mercedes \$500

| INFO                      | DESCRIPTION                                               |
|---------------------------|-----------------------------------------------------------|
| Vehicle type              | Luxury SUV                                                |
| Model                     | Mercedes S500                                             |
| No. of seat               | 5 seats (include seats for driver and driver's assistant) |
| Recommend no. of clients  | From 2 to 3 clients                                       |
| Air Con./ Jet Ventilators | Air conditioner                                           |
| Facilities included       | Interior lighting and audio system                        |
| Equipment                 | VCD, amply, micro, curtain, seat belt                     |
| Number of doors           | 4 doors                                                   |
| Luggage capacity          | About 3 big size suitcases                                |