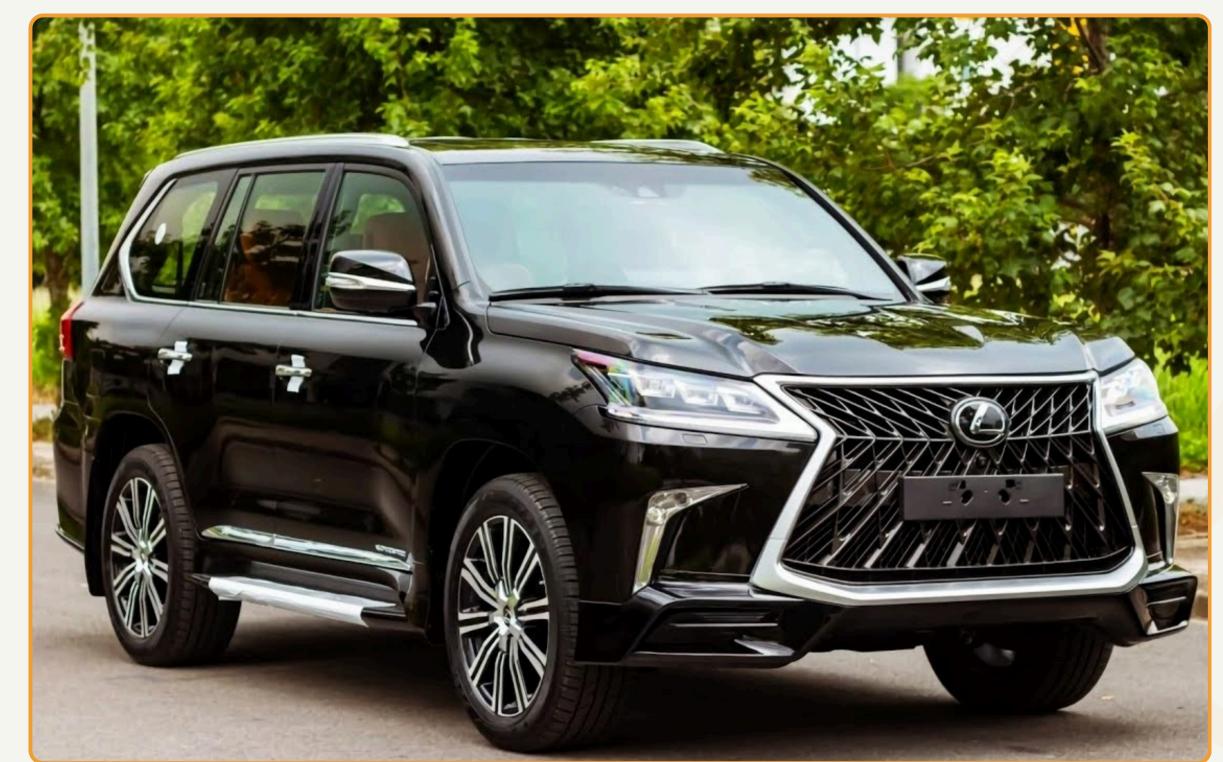

## Lexus 570

### Lexus 570

| INFO                      | DESCRIPTION                                               |
|---------------------------|-----------------------------------------------------------|
| Vehicle type              | Luxury SUV                                                |
| Model                     | Lexus 570                                                 |
| No. of seat               | 7 seats (include seats for driver and driver's assistant) |
| Recommend no. of clients  | From 2 to 4 clients                                       |
| Air Con./ Jet Ventilators | Air conditioner                                           |
| Facilities included       | Interior lighting and audio system                        |
| Equipment                 | VCD, amply, micro, curtain, seat belt                     |
| Number of doors           | 4 doors                                                   |
| Luggage capacity          | About 3 big size suitcases                                |