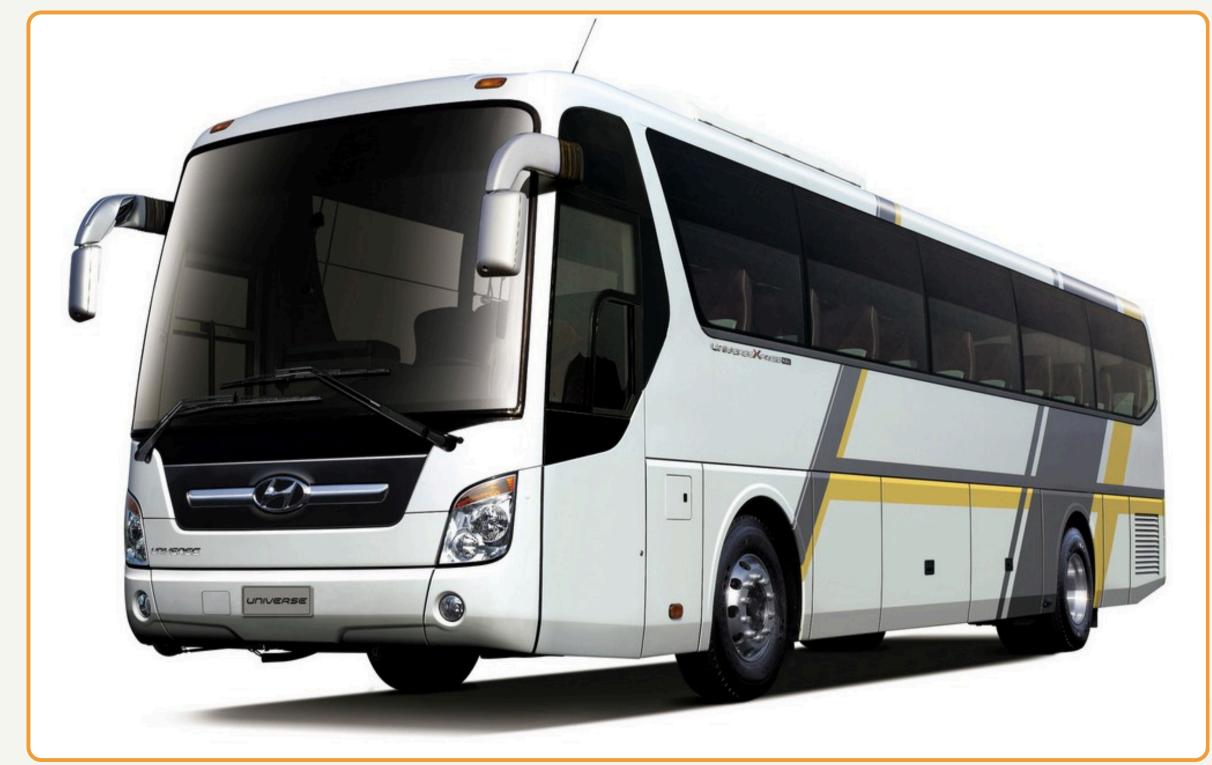

### UNIVERSE 45 SEAT CAR

### UNIVERSE 45 SEAT CAR

| INFO                      | DESCRIPTION                                                           |
|---------------------------|-----------------------------------------------------------------------|
| Vehicle type              | Coach                                                                 |
| Model                     | Universe or Universe Noble                                            |
| No. of seat               | 45 seats (include seats for driver and driver's assistant)            |
| Recommend no. of clients  | From 20 to 22 clients                                                 |
| Air Con./ Jet Ventilators | Air conditioner                                                       |
| Facilities included       | Reclining seat rows                                                   |
| Equipment                 | VCD, amply, micro, curtain, seat belt, Wi-Fi                          |
| Number of doors           | 1 front door                                                          |
| Luggage capacity          | About 30 big size suitcases (Universe Noble 42-43 big size suitcases) |