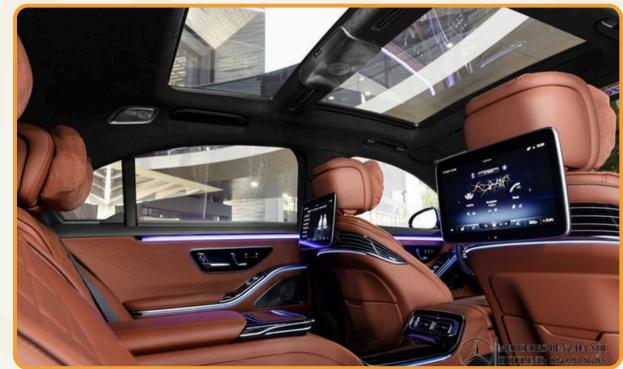

### Mercedes S500

### Mercedes \$500

| INFO                      | DESCRIPTION                                               |
|---------------------------|-----------------------------------------------------------|
| Vehicle type              | Luxury SUV                                                |
| Model                     | Mercedes S500                                             |
| No. of seat               | 5 seats (include seats for driver and driver's assistant) |
| Recommend no. of clients  | From 2 to 3 clients                                       |
| Air Con./ Jet Ventilators | Air conditioner                                           |
| Facilities included       | Interior lighting and audio system                        |
| Equipment                 | VCD, amply, micro, curtain, seat belt                     |
| Number of doors           | 4 doors                                                   |
| Luggage capacity          | About 3 big size suitcases                                |