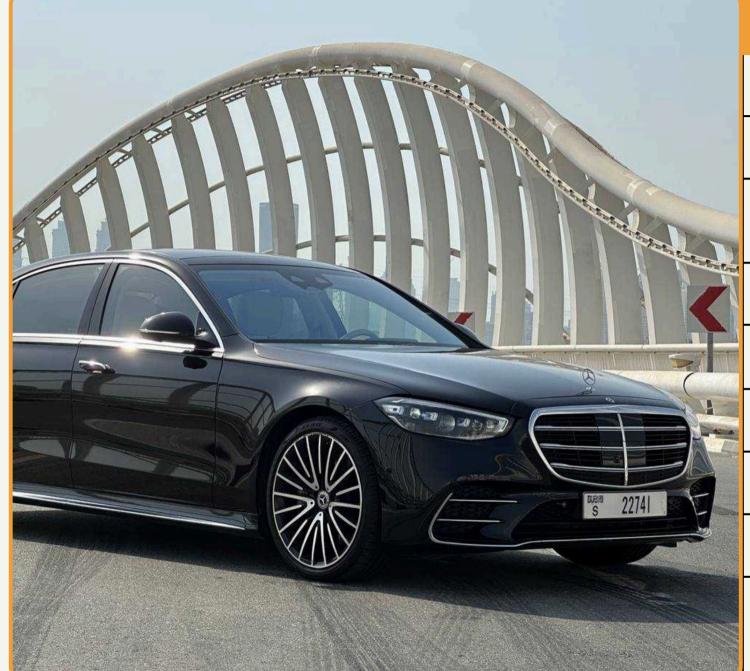

### Mercedes S500

### Mercedes \$500

| INFO                      | DESCRIPTION                                               |
|---------------------------|-----------------------------------------------------------|
| Vehicle type              | Luxury SUV                                                |
| Model                     | Mercedes S500                                             |
| No. of seat               | 5 seats (include seats for driver and driver's assistant) |
| Recommend no. of clients  | From 2 to 3 clients                                       |
| Air Con./ Jet Ventilators | Air conditioner                                           |
| Facilities included       | Interior lighting and audio system                        |
| Equipment                 | VCD, amply, micro, curtain, seat belt                     |
| Number of doors           | 4 doors                                                   |
| Luggage capacity          | About 3 big size suitcases                                |