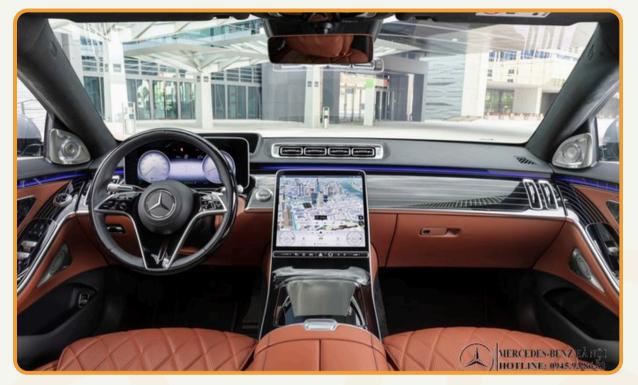

### Mercedes S500

### Mercedes \$500

| INFO                      | DESCRIPTION                                               |
|---------------------------|-----------------------------------------------------------|
| Vehicle type              | Luxury SUV                                                |
| Model                     | Mercedes S500                                             |
| No. of seat               | 5 seats (include seats for driver and driver's assistant) |
| Recommend no. of clients  | From 2 to 3 clients                                       |
| Air Con./ Jet Ventilators | Air conditioner                                           |
| Facilities included       | Interior lighting and audio system                        |
| Equipment                 | VCD, amply, micro, curtain, seat belt                     |
| Number of doors           | 4 doors                                                   |
| Luggage capacity          | About 3 big size suitcases                                |