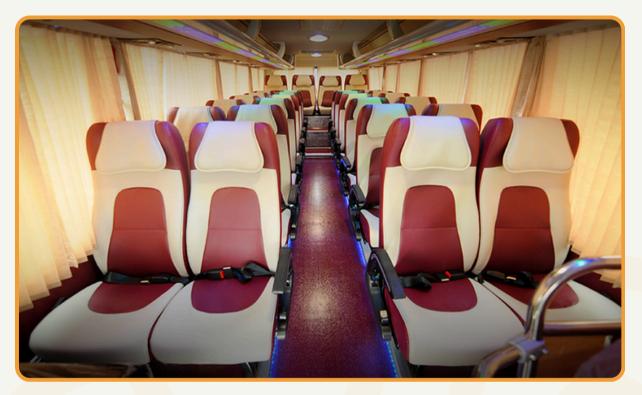

# THACO - TOWN

### THACO - TOWN

| INFO                      | DESCRIPTION                                                |
|---------------------------|------------------------------------------------------------|
| Vehicle type              | Coach                                                      |
| Model                     | Thaco Town; Thaco; Universe                                |
| No. of seat               | 35 seats (include seats for driver and driver's assistant) |
| Recommend no. of clients  | From 18 to 20 clients                                      |
| Air Con./ Jet Ventilators | Air conditioner                                            |
| Facilities included       | Reclining seat rows                                        |
| Equipment                 | VCD, amply, micro, curtain, seat belt, Wi-Fi               |
| Number of doors           | 1 front door                                               |
| Luggage capacity          | About 20 big size suitcases<br>(Universe 28-32 suitcases)  |