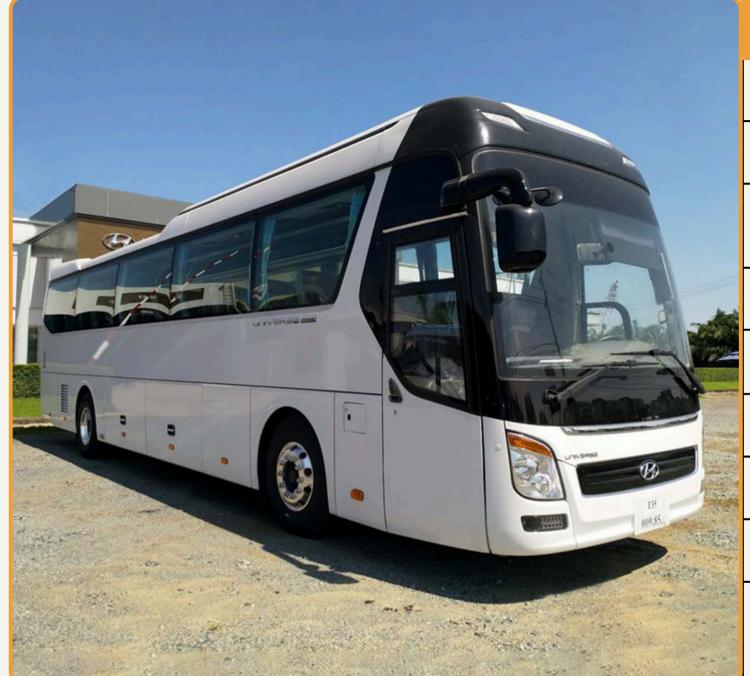

### UNIVERSE 45 SEAT CAR

### UNIVERSE 45 SEAT CAR

| INFO                      | DESCRIPTION                                                           |
|---------------------------|-----------------------------------------------------------------------|
| Vehicle type              | Coach                                                                 |
| Model                     | Universe or Universe Noble                                            |
| No. of seat               | 45 seats (include seats for driver and driver's assistant)            |
| Recommend no. of clients  | From 20 to 22 clients                                                 |
| Air Con./ Jet Ventilators | Air conditioner                                                       |
| Facilities included       | Reclining seat rows                                                   |
| Equipment                 | VCD, amply, micro, curtain, seat belt, Wi-Fi                          |
| Number of doors           | 1 front door                                                          |
| Luggage capacity          | About 30 big size suitcases (Universe Noble 42-43 big size suitcases) |