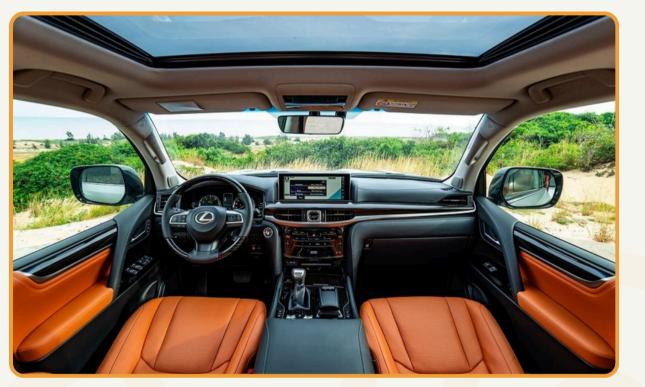

## Lexus 570

### Lexus 570

| INFO                      | DESCRIPTION                                               |
|---------------------------|-----------------------------------------------------------|
| Vehicle type              | Luxury SUV                                                |
| Model                     | Lexus 570                                                 |
| No. of seat               | 7 seats (include seats for driver and driver's assistant) |
| Recommend no. of clients  | From 2 to 4 clients                                       |
| Air Con./ Jet Ventilators | Air conditioner                                           |
| Facilities included       | Interior lighting and audio system                        |
| Equipment                 | VCD, amply, micro, curtain, seat belt                     |
| Number of doors           | 4 doors                                                   |
| Luggage capacity          | About 3 big size suitcases                                |