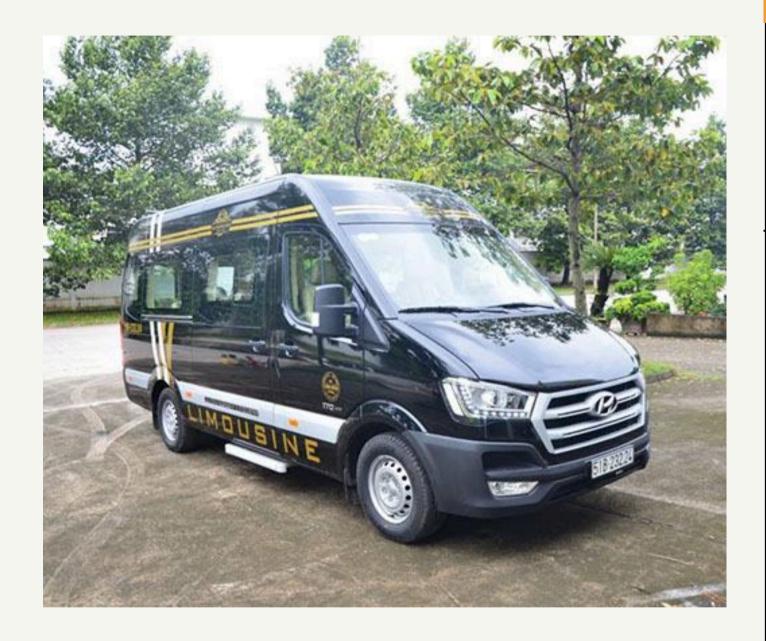

### **SOLATI LIMOUSINE**

### **SOLATI LIMOUSINE**

| INFO                      | DESCRIPTION                      |
|---------------------------|----------------------------------|
| Vehicle type              | Luxury van                       |
| Model                     | Solati Limousine                 |
| No. of seat               | 12 seats (include driver's seat) |
| Recommend no. of clients  | from 02 to 06 clients            |
| Air Con./ Jet Ventilators | Air conditioner                  |
| Facilities included       | Reclining seat rows              |
| Equipment                 | VCD, curtain, seat belt, Wi-Fi   |
| Number of doors           | 1 front door                     |
| Luggage capacity          | About 9 suitcases size 24 in     |