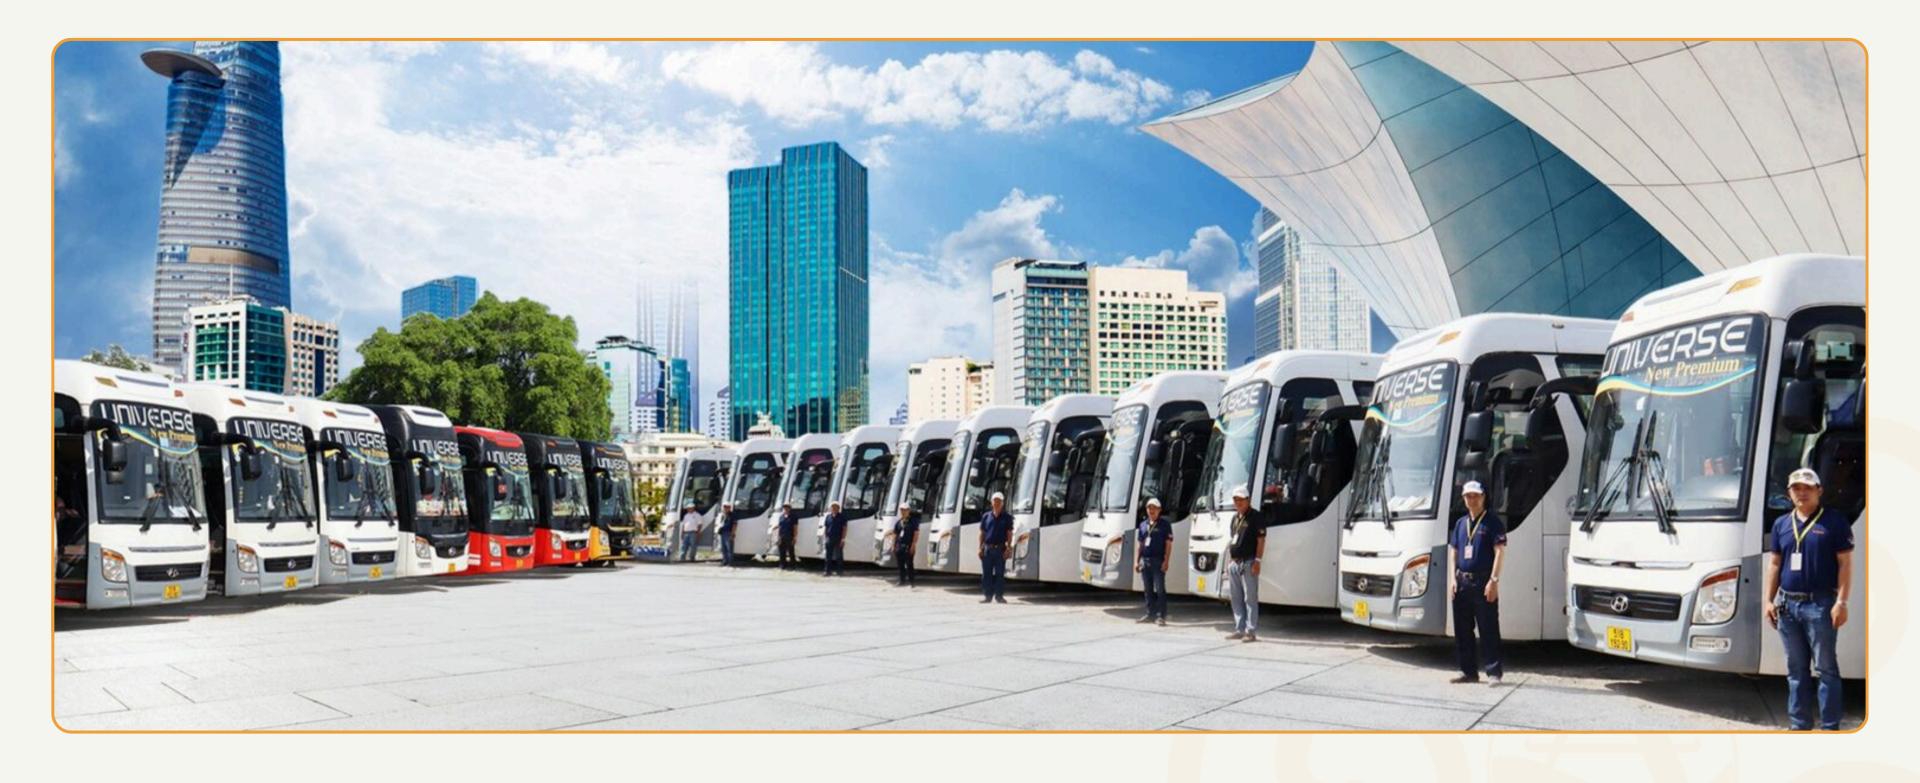

### UNIVERSE 45 SEAT CAR

### UNIVERSE 45 SEAT CAR

| INFO                      | DESCRIPTION                                                           |
|---------------------------|-----------------------------------------------------------------------|
| Vehicle type              | Coach                                                                 |
| Model                     | Universe or Universe Noble                                            |
| No. of seat               | 45 seats (include seats for driver and driver's assistant)            |
| Recommend no. of clients  | From 20 to 22 clients                                                 |
| Air Con./ Jet Ventilators | Air conditioner                                                       |
| Facilities included       | Reclining seat rows                                                   |
| Equipment                 | VCD, amply, micro, curtain, seat belt, Wi-Fi                          |
| Number of doors           | 1 front door                                                          |
| Luggage capacity          | About 30 big size suitcases (Universe Noble 42-43 big size suitcases) |