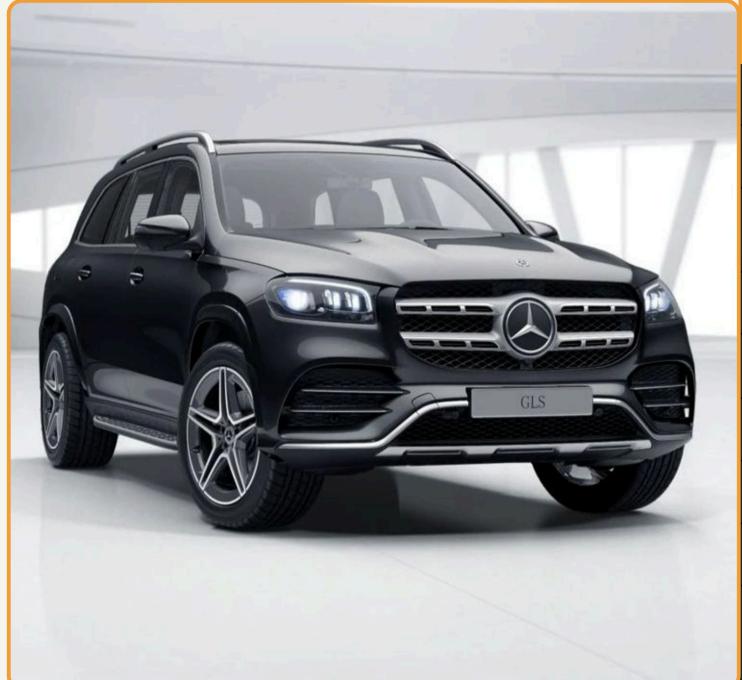

### Mercedes GLS350

## Mercedes GLS350

| INFO                      | DESCRIPTION                                               |
|---------------------------|-----------------------------------------------------------|
| Vehicle type              | Luxury SUV                                                |
| Model                     | Mercedes GLS350                                           |
| No. of seat               | 7 seats (include seats for driver and driver's assistant) |
| Recommend no. of clients  | From 2 to 4 clients                                       |
| Air Con./ Jet Ventilators | Air conditioner                                           |
| Facilities included       | Interior lighting and audio system                        |
| Equipment                 | VCD, amply, micro, curtain, seat belt                     |
| Number of doors           | 4 doors                                                   |
| Luggage capacity          | About 3 big size suitcases                                |