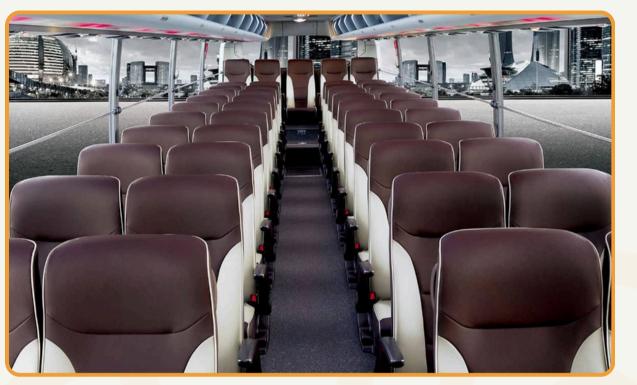

### UNIVERSE 45 SEAT CAR

### UNIVERSE 45 SEAT CAR

| INFO                      | DESCRIPTION                                                           |
|---------------------------|-----------------------------------------------------------------------|
| Vehicle type              | Coach                                                                 |
| Model                     | Universe or Universe Noble                                            |
| No. of seat               | 45 seats (include seats for driver and driver's assistant)            |
| Recommend no. of clients  | From 20 to 22 clients                                                 |
| Air Con./ Jet Ventilators | Air conditioner                                                       |
| Facilities included       | Reclining seat rows                                                   |
| Equipment                 | VCD, amply, micro, curtain, seat belt, Wi-Fi                          |
| Number of doors           | 1 front door                                                          |
| Luggage capacity          | About 30 big size suitcases (Universe Noble 42-43 big size suitcases) |