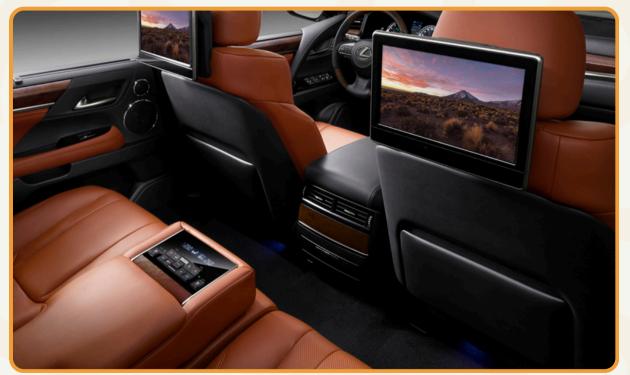

## Lexus 570

### Lexus 570

| INFO                      | DESCRIPTION                                               |
|---------------------------|-----------------------------------------------------------|
| Vehicle type              | Luxury SUV                                                |
| Model                     | Lexus 570                                                 |
| No. of seat               | 7 seats (include seats for driver and driver's assistant) |
| Recommend no. of clients  | From 2 to 4 clients                                       |
| Air Con./ Jet Ventilators | Air conditioner                                           |
| Facilities included       | Interior lighting and audio system                        |
| Equipment                 | VCD, amply, micro, curtain, seat belt                     |
| Number of doors           | 4 doors                                                   |
| Luggage capacity          | About 3 big size suitcases                                |