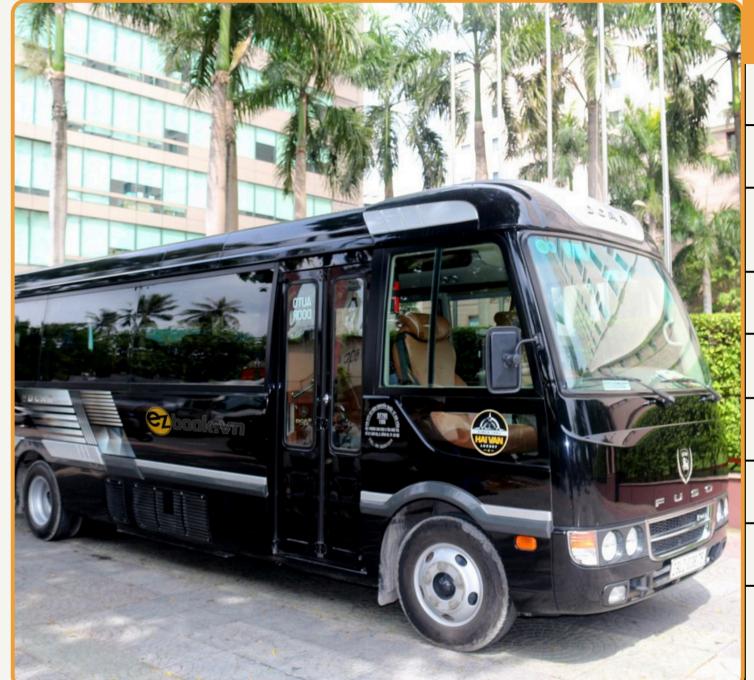

### Fuso Limousine 18 Seat Car

### FUSO LIMOUSINE

| INFO                      | DESCRIPTION                                                                                              |
|---------------------------|----------------------------------------------------------------------------------------------------------|
| Vehicle type              | Luxury coach                                                                                             |
| Model                     | Fuso Limousine (renovated from County 29 seats);<br>D'car Limousine (renovated from Thaco town 35 seats) |
| No. of seat               | 18 seats (include driver's seat)                                                                         |
| Recommend no. of clients  | from 7 to 15 clients                                                                                     |
| Air Con./ Jet Ventilators | Air conditioner                                                                                          |
| Facilities included       | Reclining seat rows                                                                                      |
| Equipment                 | VCD, amply, micro, curtain, seat belt, Wi-Fi                                                             |
| Number of doors           | 1 front door                                                                                             |
| Luggage capacity          | About 15 big size suitcases (D'car<br>Limousine 19 big size suitcases)                                   |