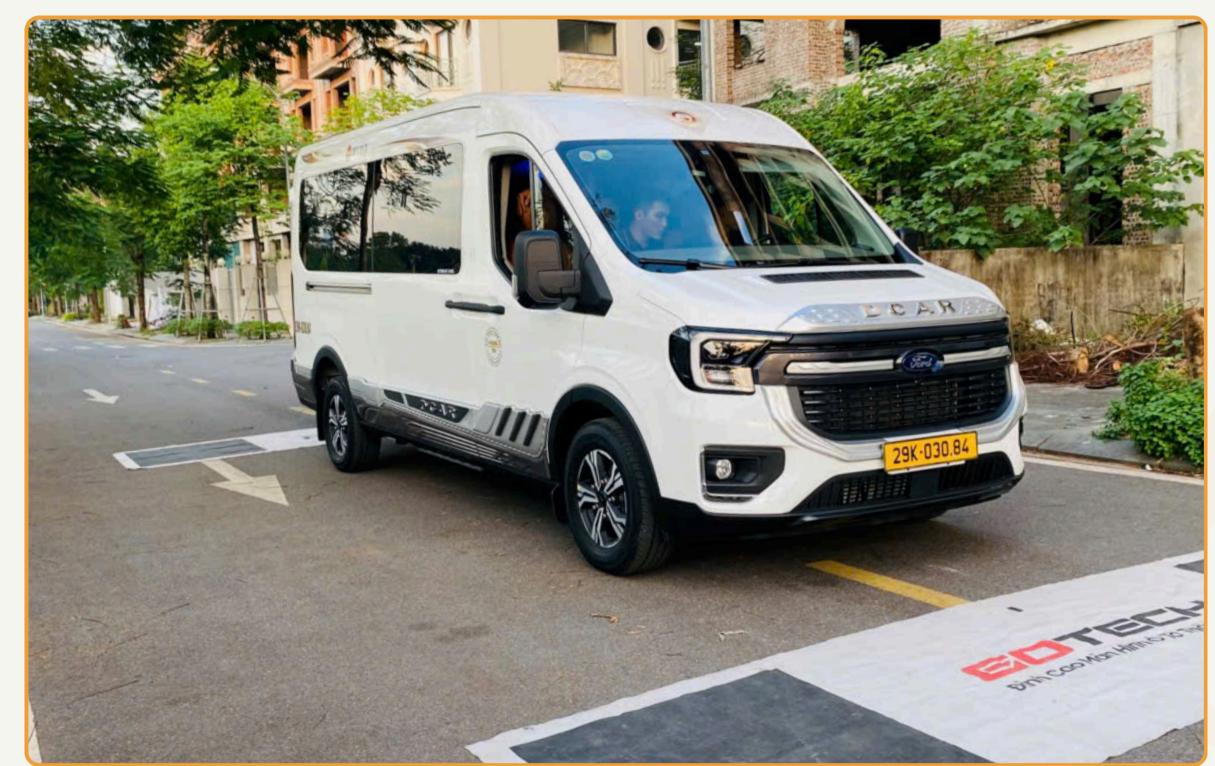

# **D-CAR LIMOUSINE**

### D-CAR LIMOUSINE

| INFO                      | DESCRIPTION                                    |
|---------------------------|------------------------------------------------|
| Vehicle type              | Luxury van                                     |
| Model                     | D'car Limousine (renovated from Ford 16 seats) |
| No. of seat               | 09 seats (include driver's seat)               |
| Recommend no. of clients  | from 02 to 04 clients                          |
| Air Con./ Jet Ventilators | Air conditioner                                |
| Facilities included       | Reclining seat rows                            |
| Equipment                 | VCD, curtain, seat belt, Wi-Fi                 |
| Number of doors           | 1 front door                                   |
| Luggage capacity          | About 06 big size suitcases (28 in)            |