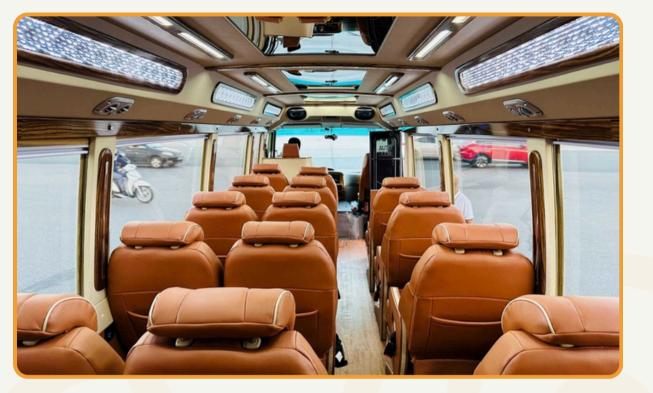

### Fuso Limousine 18 Seat Car

### FUSO LIMOUSINE

| INFO                      | DESCRIPTION                                                                                              |
|---------------------------|----------------------------------------------------------------------------------------------------------|
| Vehicle type              | Luxury coach                                                                                             |
| Model                     | Fuso Limousine (renovated from County 29 seats);<br>D'car Limousine (renovated from Thaco town 35 seats) |
| No. of seat               | 18 seats (include driver's seat)                                                                         |
| Recommend no. of clients  | from 7 to 15 clients                                                                                     |
| Air Con./ Jet Ventilators | Air conditioner                                                                                          |
| Facilities included       | Reclining seat rows                                                                                      |
| Equipment                 | VCD, amply, micro, curtain, seat belt, Wi-Fi                                                             |
| Number of doors           | 1 front door                                                                                             |
| Luggage capacity          | About 15 big size suitcases (D'car<br>Limousine 19 big size suitcases)                                   |