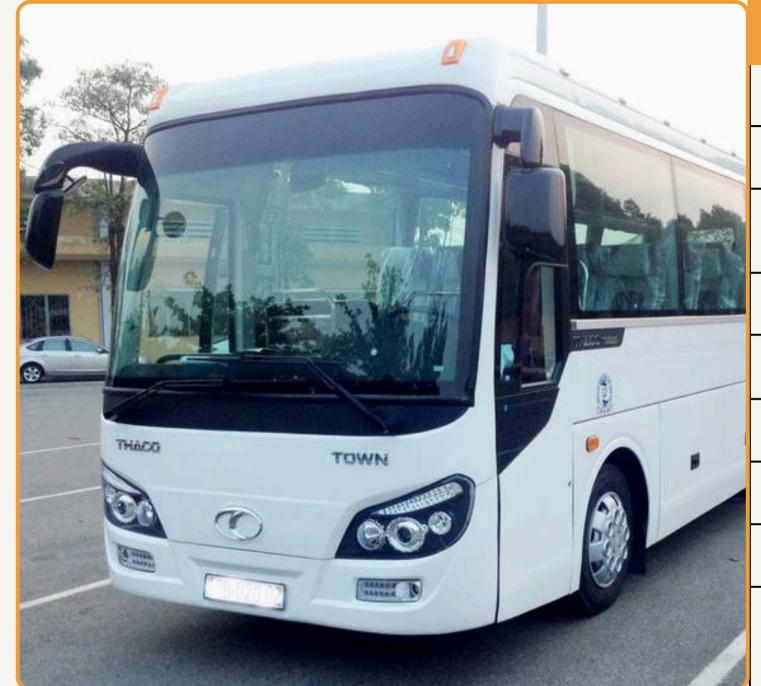

# THACO - TOWN

### THACO - TOWN

| INFO                      | DESCRIPTION                                                |
|---------------------------|------------------------------------------------------------|
| Vehicle type              | Coach                                                      |
| Model                     | Thaco Town; Thaco; Universe                                |
| No. of seat               | 35 seats (include seats for driver and driver's assistant) |
| Recommend no. of clients  | From 18 to 20 clients                                      |
| Air Con./ Jet Ventilators | Air conditioner                                            |
| Facilities included       | Reclining seat rows                                        |
| Equipment                 | VCD, amply, micro, curtain, seat belt, Wi-Fi               |
| Number of doors           | 1 front door                                               |
| Luggage capacity          | About 20 big size suitcases<br>(Universe 28-32 suitcases)  |