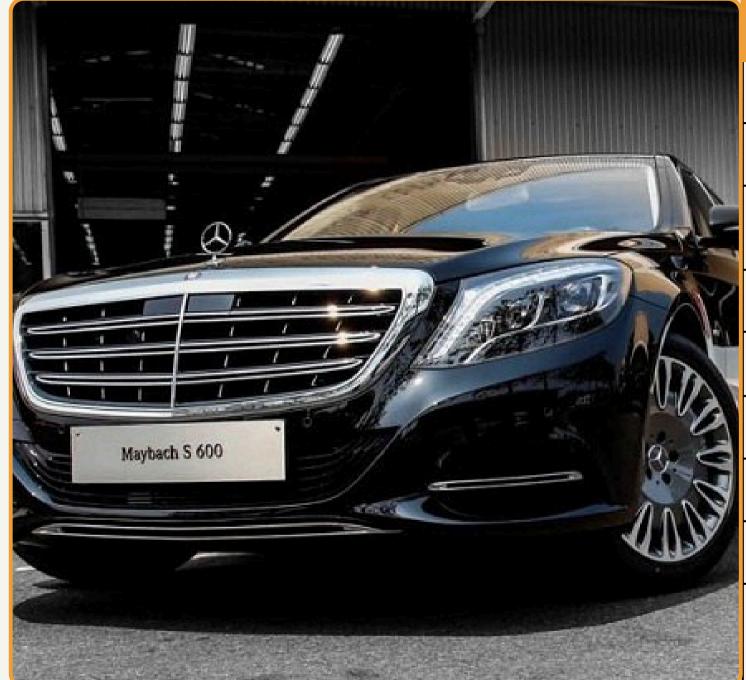

### Mercedes S600

### Mercedes S600

| INFO                      | DESCRIPTION                                               |
|---------------------------|-----------------------------------------------------------|
| Vehicle type              | Luxury SUV                                                |
| Model                     | Mercedes S600                                             |
| No. of seat               | 5 seats (include seats for driver and driver's assistant) |
| Recommend no. of clients  | From 2 to 3 clients                                       |
| Air Con./ Jet Ventilators | Air conditioner                                           |
| Facilities included       | Interior lighting and audio system                        |
| Equipment                 | VCD, amply, micro, curtain, seat belt                     |
| Number of doors           | 4 doors                                                   |
| Luggage capacity          | About 3 big size suitcases                                |