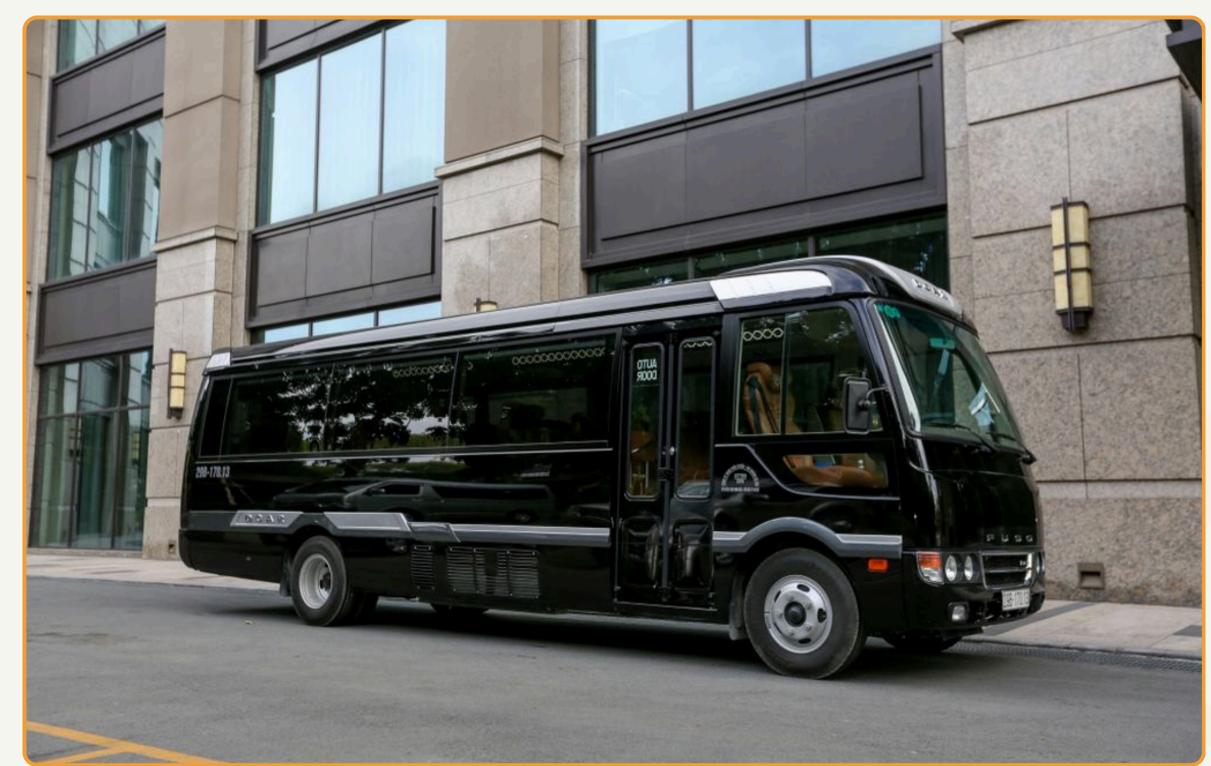

### Fuso Limousine 18 Seat Car

### FUSO LIMOUSINE

| INFO                      | DESCRIPTION                                                                                              |
|---------------------------|----------------------------------------------------------------------------------------------------------|
| Vehicle type              | Luxury coach                                                                                             |
| Model                     | Fuso Limousine (renovated from County 29 seats);<br>D'car Limousine (renovated from Thaco town 35 seats) |
| No. of seat               | 18 seats (include driver's seat)                                                                         |
| Recommend no. of clients  | from 7 to 15 clients                                                                                     |
| Air Con./ Jet Ventilators | Air conditioner                                                                                          |
| Facilities included       | Reclining seat rows                                                                                      |
| Equipment                 | VCD, amply, micro, curtain, seat belt, Wi-Fi                                                             |
| Number of doors           | 1 front door                                                                                             |
| Luggage capacity          | About 15 big size suitcases (D'car<br>Limousine 19 big size suitcases)                                   |