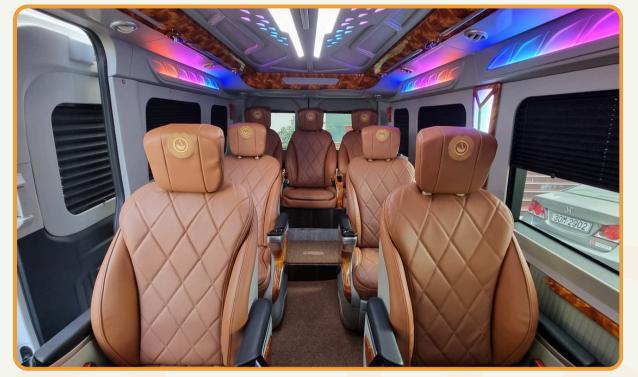

# **D-CAR LIMOUSINE**

### D-CAR LIMOUSINE

| INFO                      | DESCRIPTION                                    |
|---------------------------|------------------------------------------------|
| Vehicle type              | Luxury van                                     |
| Model                     | D'car Limousine (renovated from Ford 16 seats) |
| No. of seat               | 09 seats (include driver's seat)               |
| Recommend no. of clients  | from 02 to 04 clients                          |
| Air Con./ Jet Ventilators | Air conditioner                                |
| Facilities included       | Reclining seat rows                            |
| Equipment                 | VCD, curtain, seat belt, Wi-Fi                 |
| Number of doors           | 1 front door                                   |
| Luggage capacity          | About 06 big size suitcases (28 in)            |