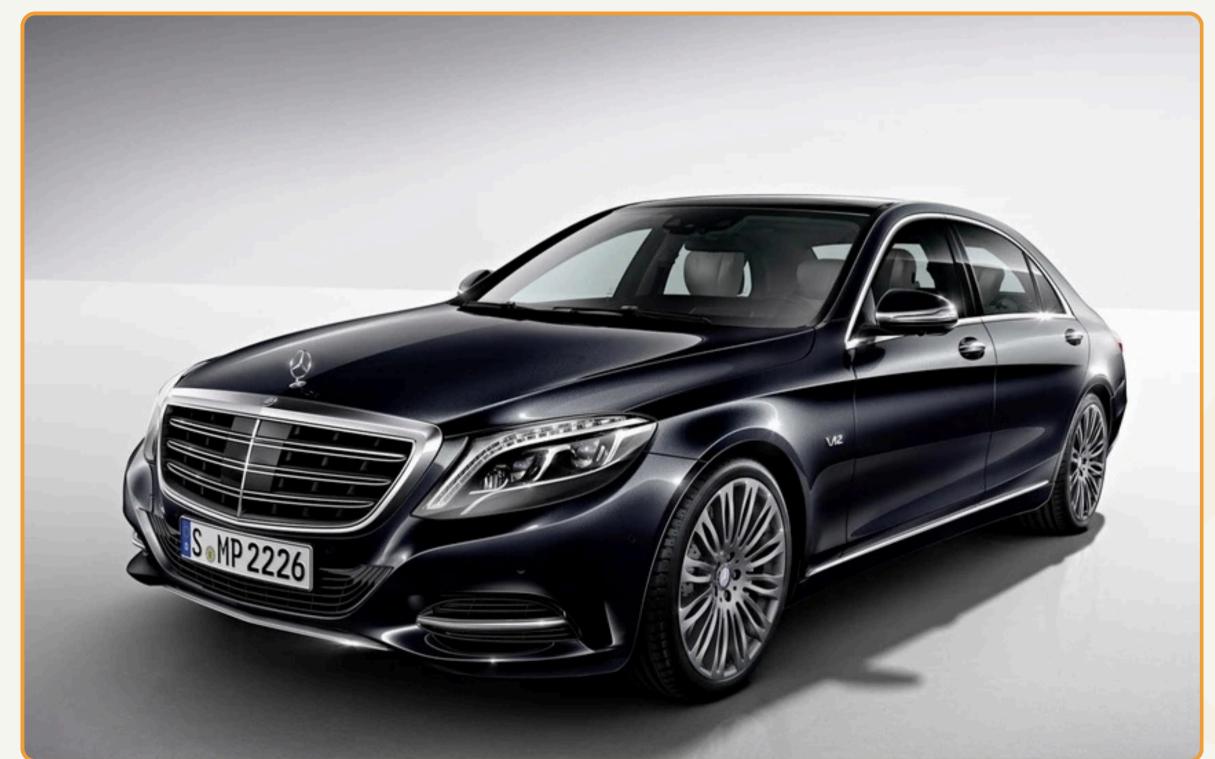

### Mercedes S600

### Mercedes S600

| INFO                      | DESCRIPTION                                               |
|---------------------------|-----------------------------------------------------------|
| Vehicle type              | Luxury SUV                                                |
| Model                     | Mercedes S600                                             |
| No. of seat               | 5 seats (include seats for driver and driver's assistant) |
| Recommend no. of clients  | From 2 to 3 clients                                       |
| Air Con./ Jet Ventilators | Air conditioner                                           |
| Facilities included       | Interior lighting and audio system                        |
| Equipment                 | VCD, amply, micro, curtain, seat belt                     |
| Number of doors           | 4 doors                                                   |
| Luggage capacity          | About 3 big size suitcases                                |