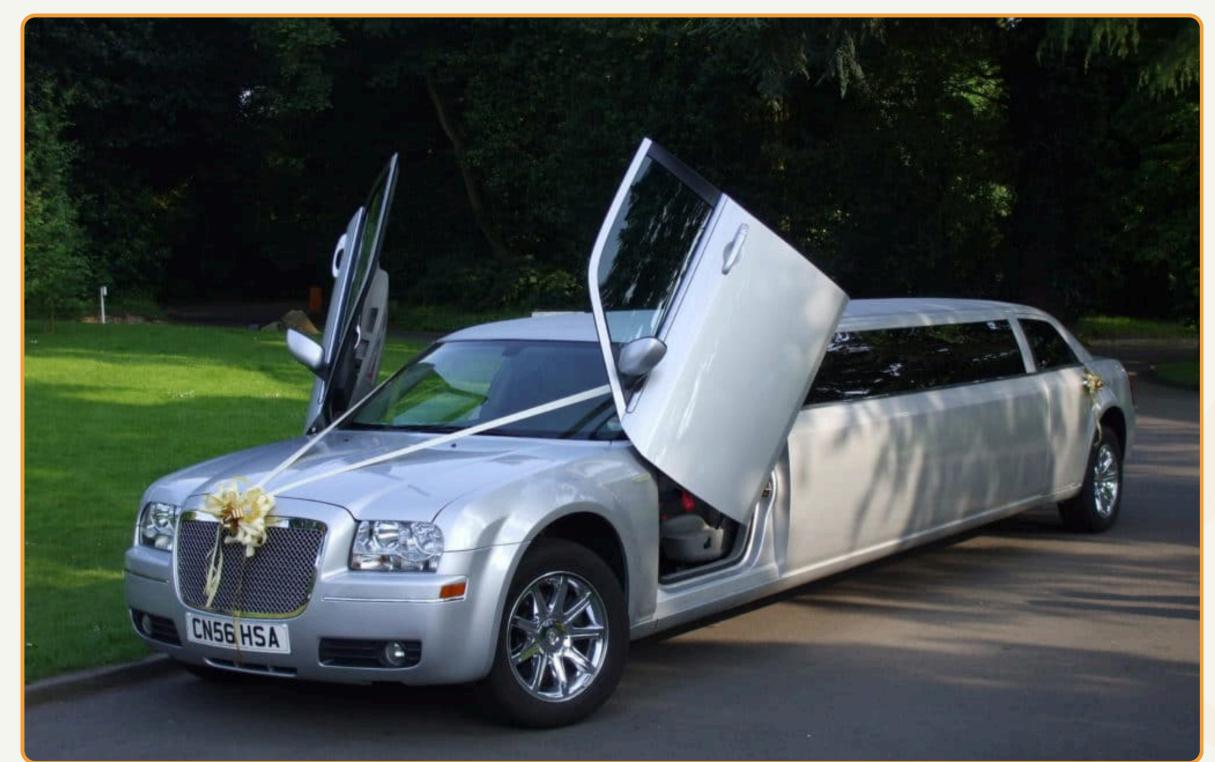

# Chrysler C300 Limo

# Chrysler C300 Limo

| INFO                      | DESCRIPTION                                               |
|---------------------------|-----------------------------------------------------------|
| Vehicle type              | Limousine                                                 |
| Model                     | Chrysler C300 Limo                                        |
| No. of seat               | 6 seats (include seats for driver and driver's assistant) |
| Recommend no. of clients  | From 2 to 4 clients                                       |
| Air Con./ Jet Ventilators | Air conditioner                                           |
| Facilities included       | Mood lighting, sound system, flat-screen TVs, mini-bar    |
| Equipment                 | VCD, amply, micro, curtain, seat belt                     |
| Number of doors           | 4 doors                                                   |
| Luggage capacity          | About 4 medium size suitcases                             |