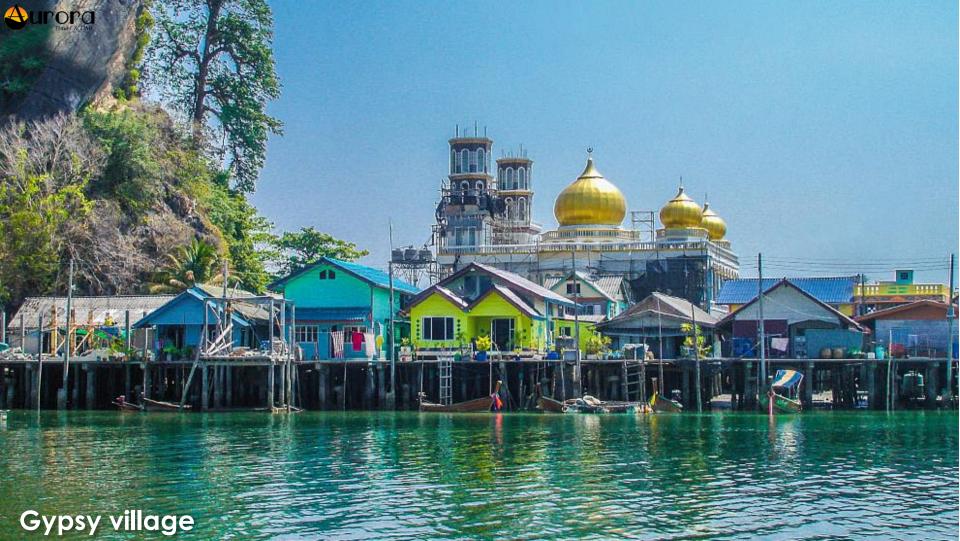

## **KRABI**

## WHERE TO STAY?

**Ao Nang Beach**: popular beach with mny restaurants, bar & shops:

- Phulay Bay-Ritz Carlton Reserve 5\*
- Sofitel Krabi Resort 5\*
- The ShellSea Krabi 5\*