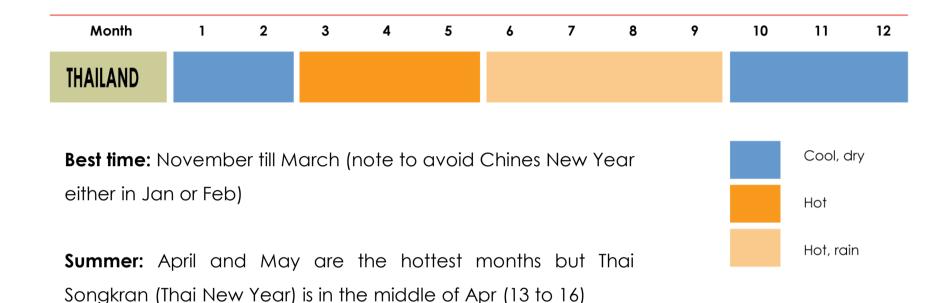

# **GENERAL INFORMATION**

Visa requirement

Weather & When to go

Transportation

Rainy Season: Jun to October (monsoons)