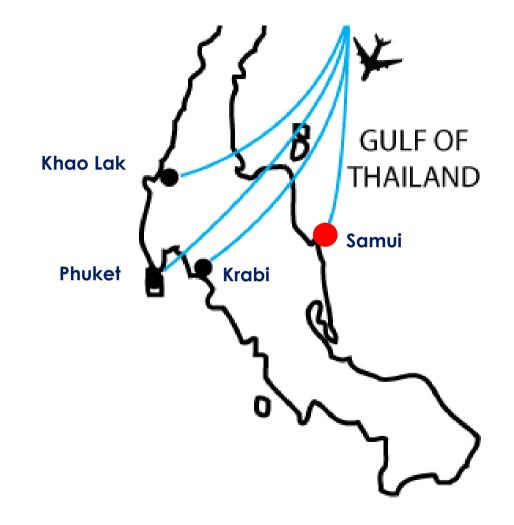

#### The most popular destination:

- Bangkok the Capital
- Kanchanaburi
- Chiang Mai
- Chiang Rai
- Beaches & Islands: Phuket island,
   Samui island & Krabi

## **PHUKET**

## **KRABI**

# **SAMUI**

- Four Seasons Koh Samui 5\*
- Ritz Carlton Koh Samui 5\*
- Six Senses Samui 5\*
- Belmond Napasait Resort 5
- W Retreat Koh Samui 5\*
- Bayan Tree Resort 5\*
- Vana Belle Luxury Collection Resort 5\*