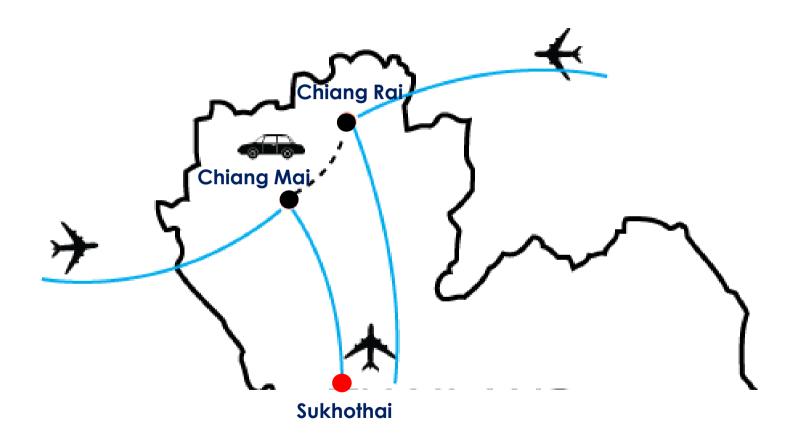

N TO A NEW WORLD









# **BANGKOK**





### THAILAND - THE CENTER

























## AROUND BANGKOK

















#### Bangkok Center: Sathorn / Silom area

- Rosewood Bangkok 5\*
- Park Hyatt Bangkok 5\*
- St Regis 5\*
- Sofitel So 5\*
- Siam Kempinski 5\*
- Sukhothai 5\*

#### Chao Phraya River area

- Mandarin Oriental 5\*
- Four Seasons 5\*
- The Peninsula 5\*
- The Siam 5\*
- Shangri-la Hotel 5\*



## **KANCHANABURI**



Video clip

# Kanchanaburi, Central Thailand













#### Kanchanaburi town

- Away Kanchanaburi Dheva Mantra Resort
   & Spa 5\*
- X2 River Kwai Resort 5\*
- Felix River Kwai Resort 4\*
- River Kwai View Hotel 4\*

#### Sai Yok area

- The Float House River Kwai 4\*
- River Kwai Jungle Rafts 4\*
- River Kwai Resotel 4\*



# **SUKHOTHAI**



















- Sriwilai Sukhothai
- Tharaburi Resort
- Sukhothai Treasure Resort & Spa
- Legendha Sukhothai Hotel



## **CHIANG MAI**



























### **Downtown Chiang Mai**

- 137 Pillars House 5 \*
- Anantara Resort 5 \*
- RatiLanna Riverside Spa Resort 5 \*
- Shangri-La Hotel 5 \*
- Le Meridien Chiang Mai 5 \*

### Valley

Four Seasons Resort 5 \*: It is located in Mae Rim Valley 40 min from the Airport and 30 min from downtown Chiang Mai





# **CHIANG RAI**

















#### Hotels in the Center of Chiang Rai

- Le Meridien Chiang Rai 5\*
- The Riverie by Katathani Collection 5\*
- The Legend Chiang Rai 4\*+
- Four Seasons Tented Camp 5\*: Allinclusive special, include many activities such as rescued Elephants, explore spectacular trails or bamboo forests.
- Anan