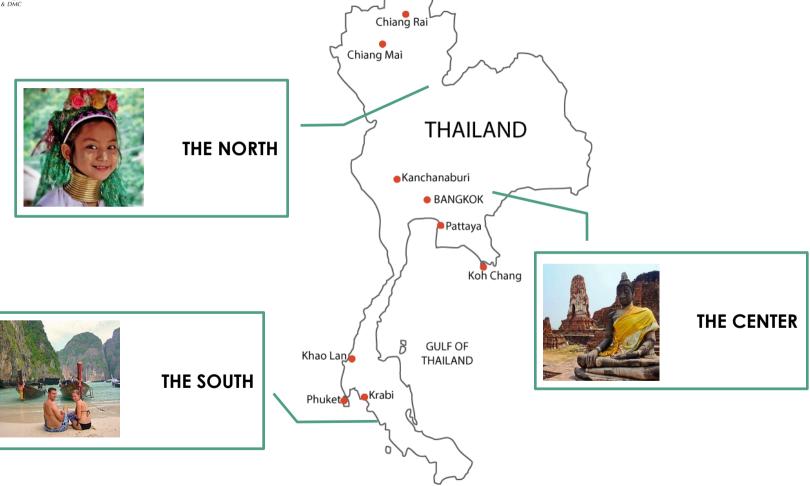

#### The most popular destination:

- Bangkok the Capital
- Kanchanaburi
- Chiang Mai
- Chiang Rai
- Beaches & Islands: Phuket island,
   Samui island & Krabi

### THAILAND - THE CENTER

## **CHIANG MAI**

## **PHUKET**

## **KRABI**