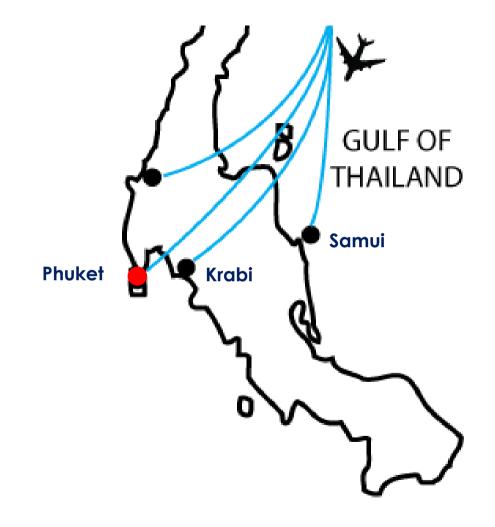

#### The most popular destination:

- Bangkok the Capital
- Kanchanaburi
- Chiang Mai
- Chiang Rai
- Beaches & Islands: Phuket island,
   Samui island & Krabi

## **PHUKET**

## **KRABI**

# **SAMUI**

- Four Seasons Koh Samui 5\*
- Ritz Carlton Koh Samui 5\*
- Six Senses Samui 5\*
- Belmond Napasait Resort 5
- W Retreat Koh Samui 5\*
- Bayan Tree Resort 5\*
- Vana Belle Luxury Collection Resort 5\*