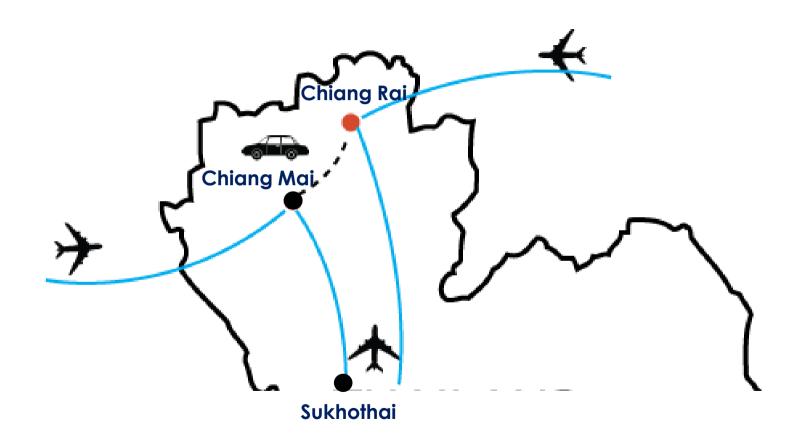

nd













#### Kanchanaburi town

- Away Kanchanaburi Dheva Mantra Resort
   & Spa 5\*
- X2 River Kwai Resort 5\*
- Felix River Kwai Resort 4\*
- River Kwai View Hotel 4\*

#### Sai Yok area

- The Float House River Kwai 4\*
- River Kwai Jungle Rafts 4\*
- River Kwai Resotel 4\*



# **SUKHOTHAI**



















- Sriwilai Sukhothai
- Tharaburi Resort
- Sukhothai Treasure Resort & Spa
- Legendha Sukhothai Hotel



## **CHIANG MAI**



























### **Downtown Chiang Mai**

- 137 Pillars House 5 \*
- Anantara Resort 5 \*
- RatiLanna Riverside Spa Resort 5 \*
- Shangri-La Hotel 5 \*
- Le Meridien Chiang Mai 5 \*

### Valley

Four Seasons Resort 5 \*: It is located in Mae Rim Valley 40 min from the Airport and 30 min from downtown Chiang Mai





# **CHIANG RAI**

















#### Hotels in the Center of Chiang Rai

- Le Meridien Chiang Rai 5\*
- The Riverie by Katathani Collection 5\*
- The Legend Chiang Rai 4\*+
- Four Seasons Tented Camp 5\*: Allinclusive special, include many activities such as rescued Elephants, explore spectacular trails or bamboo forests.
- Anantara Golden Triangle Elephant
   Camp & Resort 5\*: luxury resort jungla & aventura.



## **PHUKET**























#### **Hotels in Phuket**

- Amanpuri Resort Phuket 5\*
- Rosewood Resort Phuket 5\*
- Bayan Tree Phuket 5\*
- Anantara Mai Khao Phuket Villas 5\*
- Como Point Yamu Phuket 5\*

### Hotels in Phiphi island:

- Zeavola Resort 5\*
- Phi Phi Island Village Resort 5\*
- Phi Phi Holiday Resort 4\*

## **KRABI**















## WHERE TO STAY?

**Ao Nang Beach**: popul