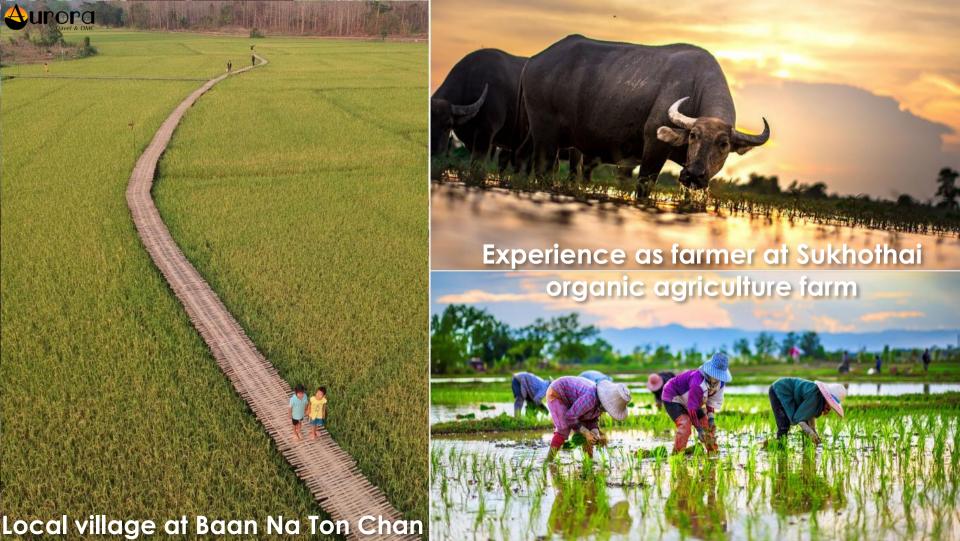

## WHY VISIT THAILAND

- Land of Smiles and Spiritual
- Authentic, Culture and Traditions people
- Famous Gastronomy
- Exotic and Contract Landscape
- Paradise Beaches
- Diversity of Attractions: Temples,
   Elephant Sanctuaries, Tribes, Markets,
   Festivals...