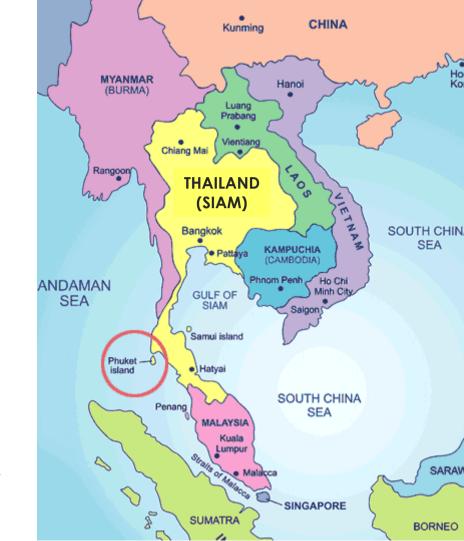

**Location:** Southeastern Asia

**Population:** 69 million people

**Religion:** 95% Buddhism

Official language: Thai

**Local Currency:** Thai Bath

#### The most popular destination:

- Bangkok the Capital
- Kanchanaburi
- Chiang Mai
- Chiang Rai
- Beaches & Islands: Phuket island,
   Samui island & Krabi