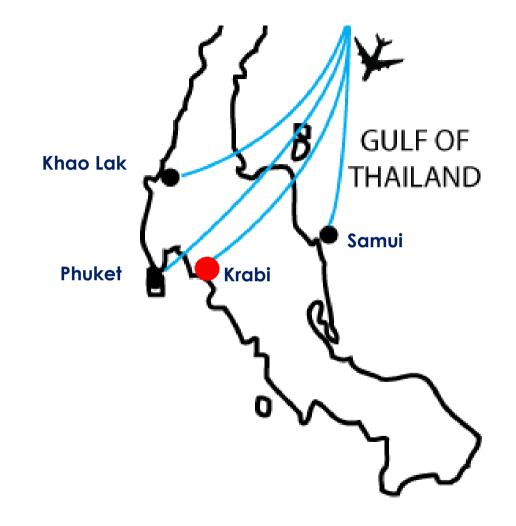

#### The most popular destination:

- Bangkok the Capital
- Kanchanaburi
- Chiang Mai
- Chiang Rai
- Beaches & Islands: Phuket island,
   Samui island & Krabi