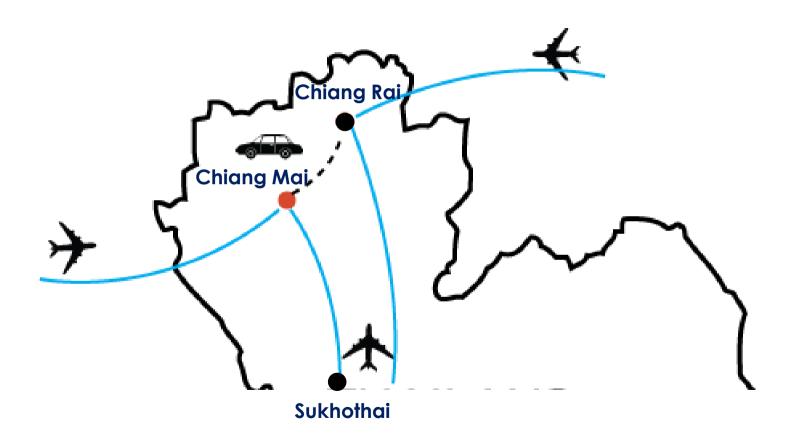

## **CHIANG MAI**

### **Downtown Chiang Mai**

- 137 Pillars House 5 \*
- Anantara Resort 5 \*
- RatiLanna Riverside Spa Resort 5 \*
- Shangri-La Hotel 5 \*
- Le Meridien Chiang Mai 5 \*

### Valley

Four Seasons Resort 5 \*: It is located in Mae Rim Valley 40 min from the Airport and 30 min from downtown Chiang Mai

# **CHIANG RAI**

#### Hotels in the Center of Chiang Rai

- Le Meridien Chiang Rai 5\*
- The Riverie by Katathani Collection 5\*
- The Legend Chiang Rai 4\*+
- Four Seasons Tented Camp 5\*: Allinclusive special, include many activities such as rescued Elephants, explore spectacular trails or bamboo forests.
- Anantara Golden Triangle Elephant
   Camp & Resort 5\*: luxury resort jungla & aventura.

# **SUKHOTHAI**

- Sriwilai Sukhothai
- Tharaburi Resort
- Sukhothai Treasure Resort & Spa
- Legendha Sukhothai Hotel