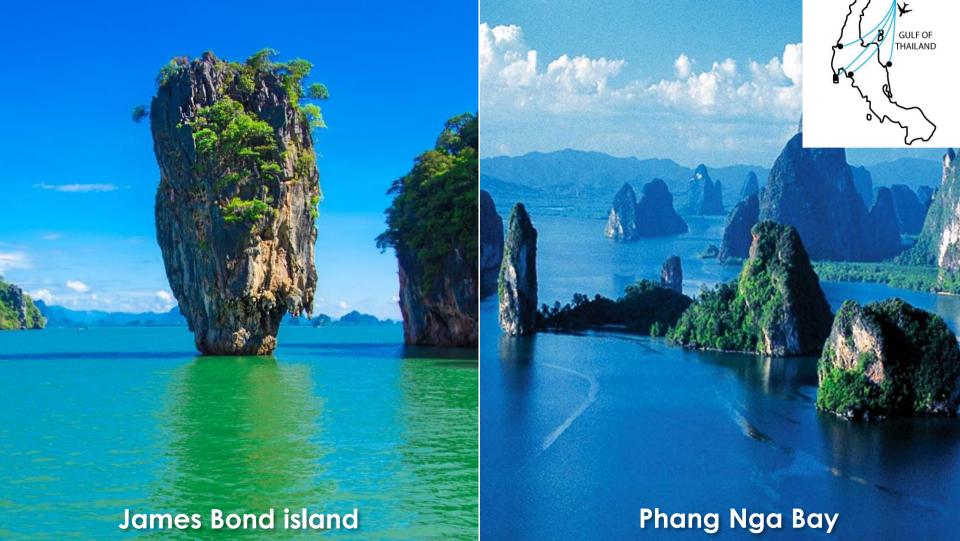

## **KRABI**

## WHERE TO STAY?

**Ao Nang Beach**: popular beach with mny restaurants, bar & shops:

- Phulay Bay-Ritz Carlton Reserve 5\*
- Sofitel Krabi Resort 5\*
- The ShellSea Krabi 5\*