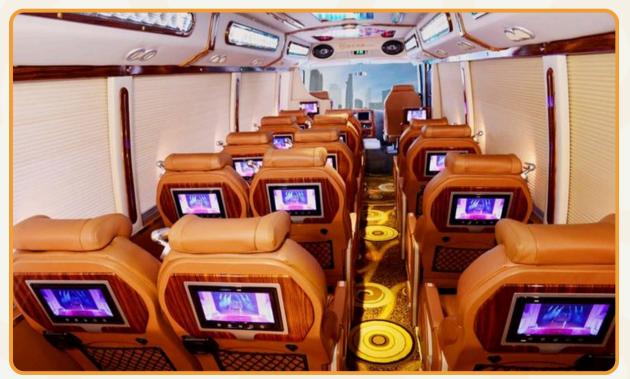

## DCAR FUSO

## DCAR FUSO

| INFO                      | DESCRIPTION                                                     |
|---------------------------|-----------------------------------------------------------------|
| Vehicle type              | Van                                                             |
| Model                     | DCar Fuso                                                       |
| No. of seat               | 19 seats<br>(including seats for driver and driver's assistant) |
| Recommend no. of clients  | From 7 to 12 clients                                            |
| Air Con./ Jet Ventilators | Air conditioner                                                 |
| Facilities included       | Interior lighting and audio system                              |
| Equipment                 | Bluetooth connection, VCD, micro, curtain                       |
| Number of doors           | 3 doors including sliding side doors and rear doors             |
| Luggage capacity          | 15 suitcases                                                    |