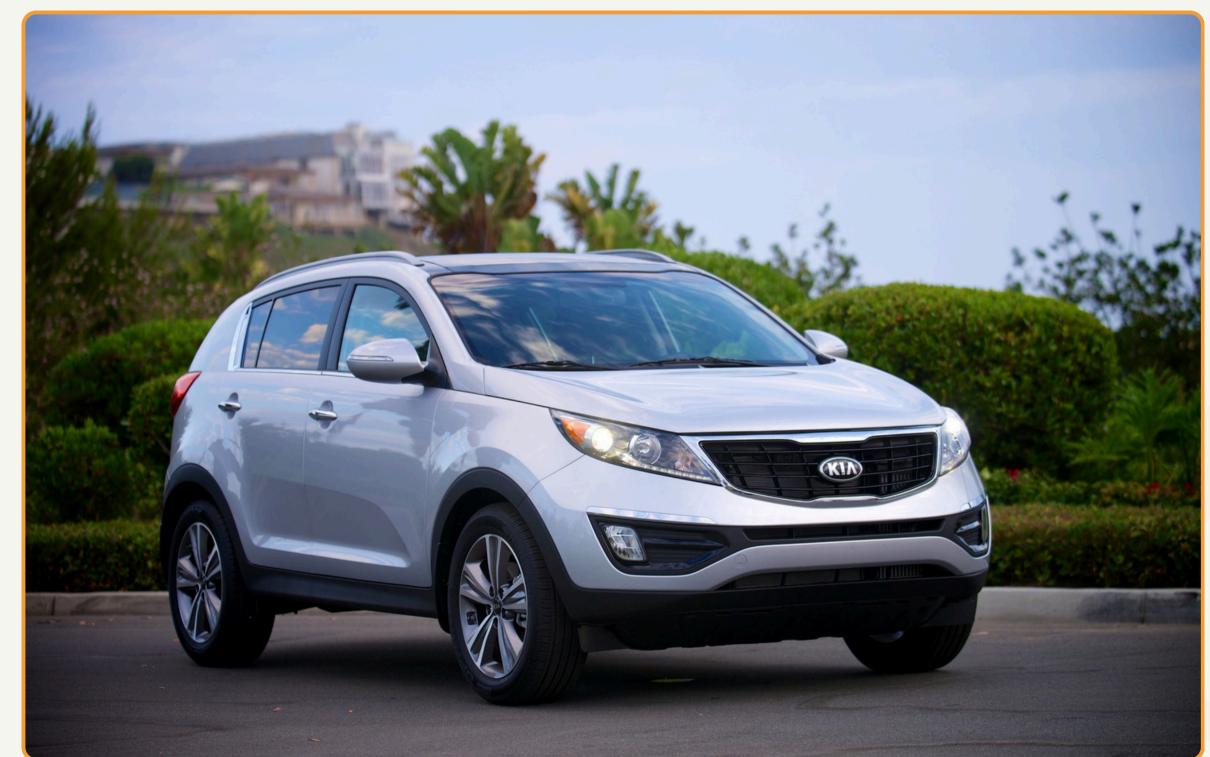

## KIA SPORTAGE

## KIA SPORTAGE

| INFO                      | DESCRIPTION                                                    |
|---------------------------|----------------------------------------------------------------|
| Vehicle type              | Standard Car                                                   |
| Model                     | Kia Sportage 2015                                              |
| No. of seat               | 5 seats<br>(including seats for driver and driver's assistant) |
| Recommend no. of clients  | From 1 to 2 clients                                            |
| Air Con./ Jet Ventilators | Air conditioner                                                |
| Facilities included       | Interior lighting and audio system                             |
| Equipment                 | DVD / 2 monitors, USB, curtain                                 |
| Number of doors           | 4 doors                                                        |
| Luggage capacity          | 3 suitcases                                                    |