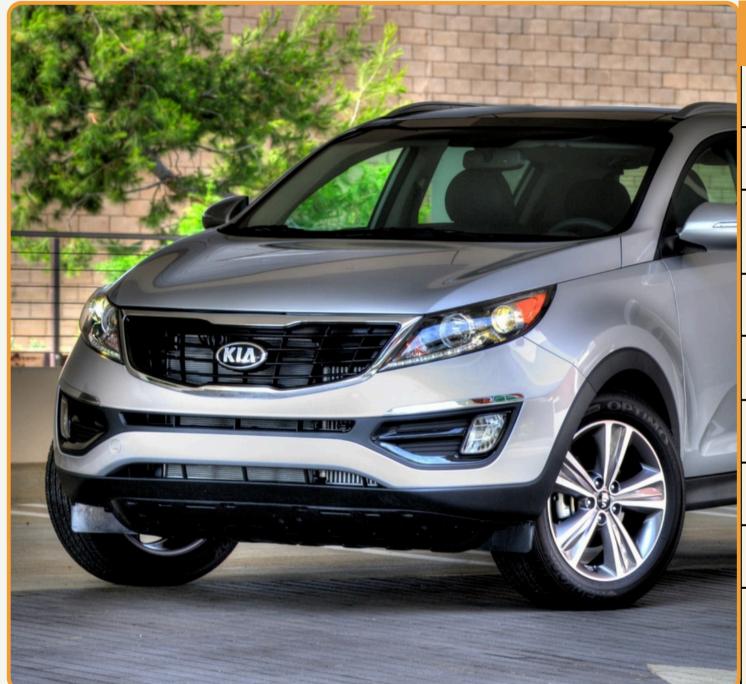

## KIA SPORTAGE

## KIA SPORTAGE

| INFO                      | DESCRIPTION                                                    |
|---------------------------|----------------------------------------------------------------|
| Vehicle type              | Standard Car                                                   |
| Model                     | Kia Sportage 2015                                              |
| No. of seat               | 5 seats<br>(including seats for driver and driver's assistant) |
| Recommend no. of clients  | From 1 to 2 clients                                            |
| Air Con./ Jet Ventilators | Air conditioner                                                |
| Facilities included       | Interior lighting and audio system                             |
| Equipment                 | DVD / 2 monitors, USB, curtain                                 |
| Number of doors           | 4 doors                                                        |
| Luggage capacity          | 3 suitcases                                                    |