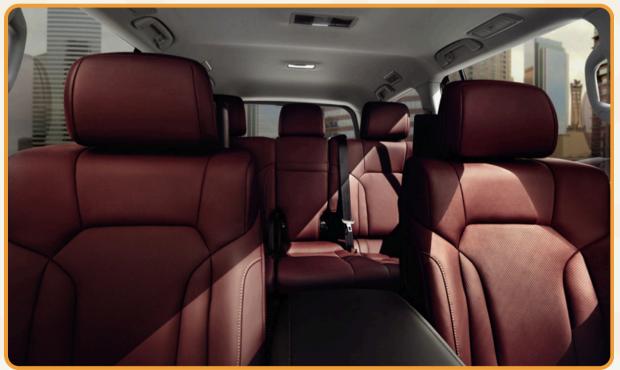

## LEXUS 570

## **LEXUS 570**

| INFO                      | DESCRIPTION                                                    |
|---------------------------|----------------------------------------------------------------|
| Vehicle type              | Luxury SUV                                                     |
| Model                     | Lexus 570                                                      |
| No. of seat               | 7 seats<br>(including seats for driver and driver's assistant) |
| Recommend no. of clients  | From 2 to 3 clients                                            |
| Air Con./ Jet Ventilators | Air conditioner                                                |
| Facilities included       | Interior lighting and audio system                             |
| Equipment                 | Bluetooth connection, VCD, micro, curtain                      |
| Number of doors           | 4 doors                                                        |
| Luggage capacity          | 5 suitcases                                                    |