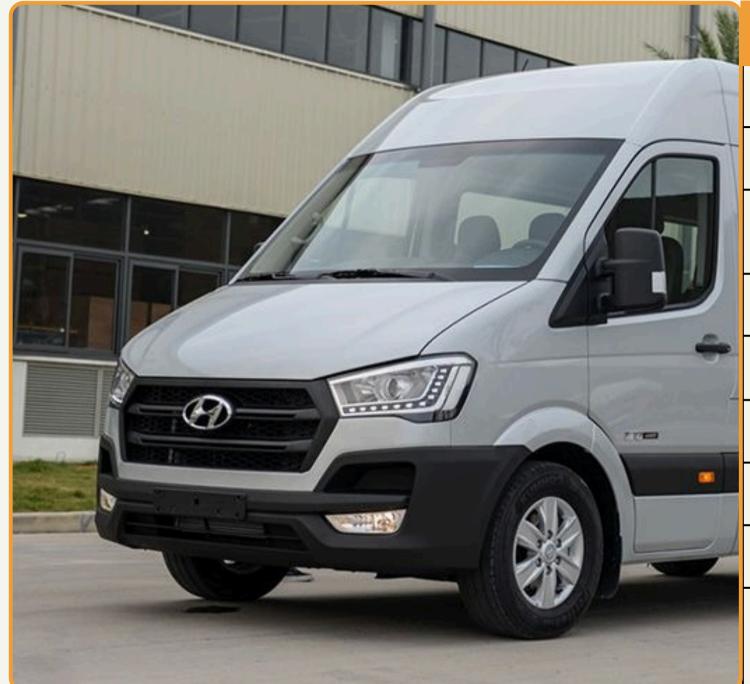

## HYUNDAI SOLATI

## HYUNDAI SOLATI

| INFO                      | DESCRIPTION                                                  |
|---------------------------|--------------------------------------------------------------|
| Vehicle type              | Van                                                          |
| Model                     | Hyundai Solati                                               |
| No. of seat               | 15 seats (including seats for driver and driver's assistant) |
| Recommend no. of clients  | From 8 to 10 clients                                         |
| Air Con./ Jet Ventilators | Air conditioner                                              |
| Facilities included       | Interior lighting and audio system                           |
| Equipment                 | Bluetooth connection, VCD, micro, curtain                    |
| Number of doors           | 3 doors including sliding side doors and rear doors          |
| Luggage capacity          | 6 suitcases                                                  |