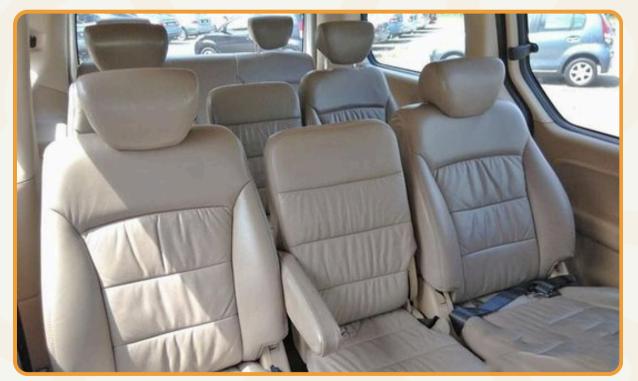

## **HYUNDAI STAREX**

### **HYUNDAI STAREX**

| INFO                      | DESCRIPTION                                                    |
|---------------------------|----------------------------------------------------------------|
| Vehicle type              | Mini Van                                                       |
| Model                     | Hyundai Starex 2015                                            |
| No. of seat               | 7 seats<br>(including seats for driver and driver's assistant) |
| Recommend no. of clients  | From 3 to 4 clients                                            |
| Air Con./ Jet Ventilators | Air conditioner                                                |
| Facilities included       | Interior lighting and audio system                             |
| Equipment                 | DVD / 2 monitors, USB, curtain                                 |
| Number of doors           | 3 doors                                                        |
| Luggage capacity          | 3 suitcases                                                    |