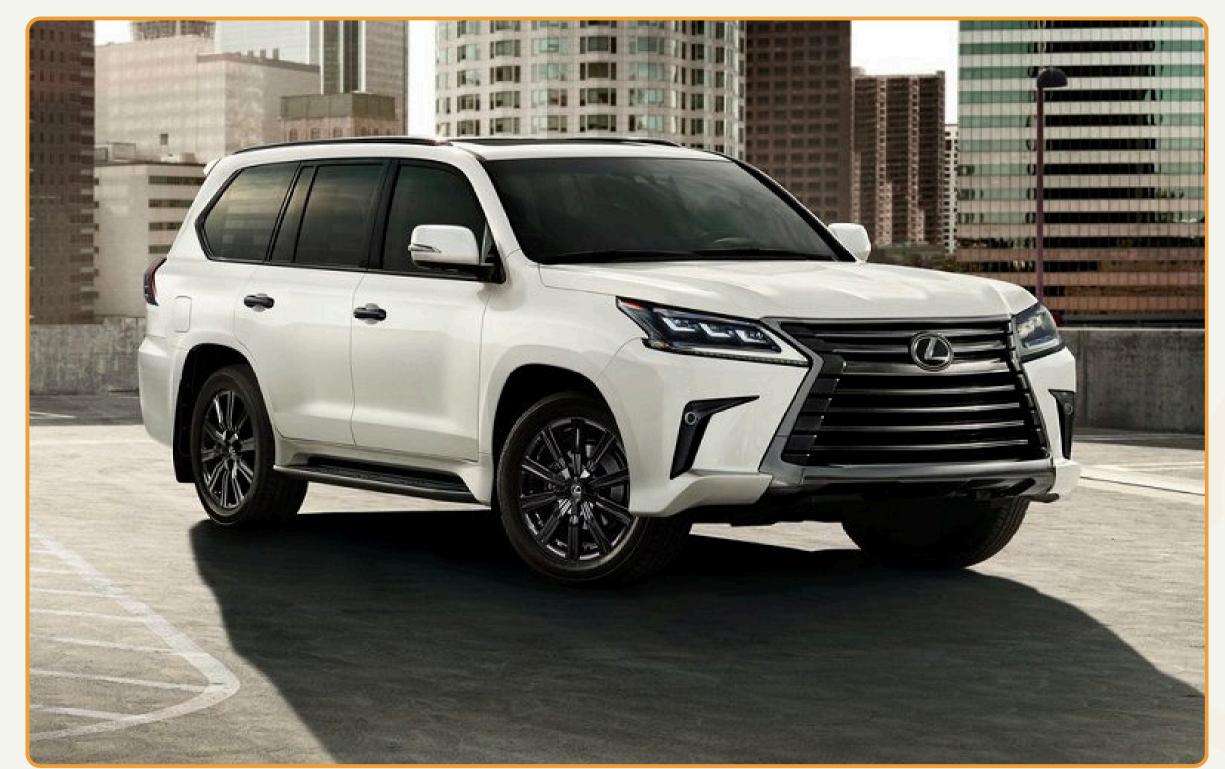

## LEXUS 570

## **LEXUS 570**

| INFO                      | DESCRIPTION                                                    |
|---------------------------|----------------------------------------------------------------|
| Vehicle type              | Luxury SUV                                                     |
| Model                     | Lexus 570                                                      |
| No. of seat               | 7 seats<br>(including seats for driver and driver's assistant) |
| Recommend no. of clients  | From 2 to 3 clients                                            |
| Air Con./ Jet Ventilators | Air conditioner                                                |
| Facilities included       | Interior lighting and audio system                             |
| Equipment                 | Bluetooth connection, VCD, micro, curtain                      |
| Number of doors           | 4 doors                                                        |
| Luggage capacity          | 5 suitcases                                                    |