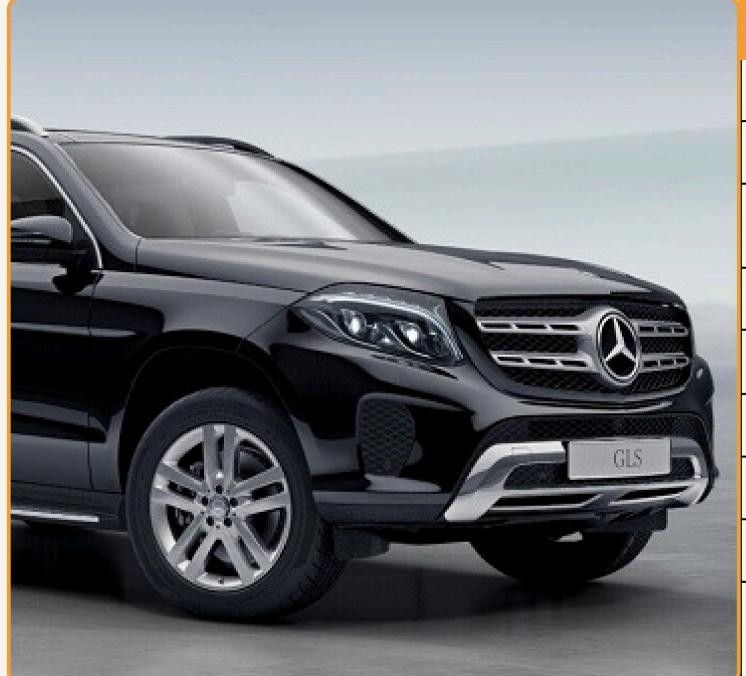

## MERCEDES GLS350

## MERCEDES GLS350

| INFO                      | DESCRIPTION                                                 |
|---------------------------|-------------------------------------------------------------|
| Vehicle type              | Luxury SUV                                                  |
| Model                     | Mercedes GLS350                                             |
| No. of seat               | 7 seats (including seats for driver and driver's assistant) |
| Recommend no. of clients  | From 2 to 3 clients                                         |
| Air Con./ Jet Ventilators | Air conditioner                                             |
| Facilities included       | Interior lighting and audio system                          |
| Equipment                 | DVD / 2 monitors, USB, curtain                              |
| Number of doors           | 4 doors                                                     |
| Luggage capacity          | 5 suitcases                                                 |