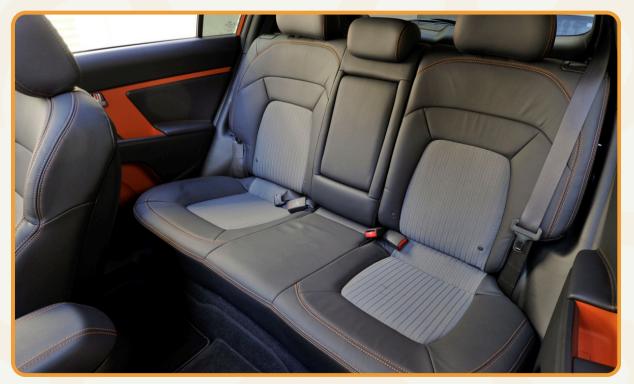

## KIA SPORTAGE

## KIA SPORTAGE

| INFO                      | DESCRIPTION                                                    |
|---------------------------|----------------------------------------------------------------|
| Vehicle type              | Standard Car                                                   |
| Model                     | Kia Sportage 2015                                              |
| No. of seat               | 5 seats<br>(including seats for driver and driver's assistant) |
| Recommend no. of clients  | From 1 to 2 clients                                            |
| Air Con./ Jet Ventilators | Air conditioner                                                |
| Facilities included       | Interior lighting and audio system                             |
| Equipment                 | DVD / 2 monitors, USB, curtain                                 |
| Number of doors           | 4 doors                                                        |
| Luggage capacity          | 3 suitcases                                                    |