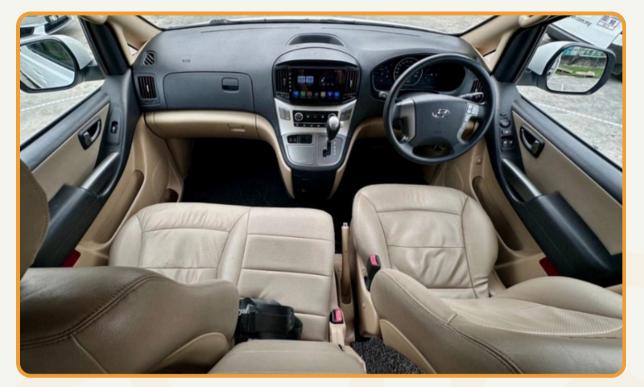

## **HYUNDAI STAREX**

### **HYUNDAI STAREX**

| INFO                      | DESCRIPTION                                                    |
|---------------------------|----------------------------------------------------------------|
| Vehicle type              | Mini Van                                                       |
| Model                     | Hyundai Starex 2015                                            |
| No. of seat               | 7 seats<br>(including seats for driver and driver's assistant) |
| Recommend no. of clients  | From 3 to 4 clients                                            |
| Air Con./ Jet Ventilators | Air conditioner                                                |
| Facilities included       | Interior lighting and audio system                             |
| Equipment                 | DVD / 2 monitors, USB, curtain                                 |
| Number of doors           | 3 doors                                                        |
| Luggage capacity          | 3 suitcases                                                    |