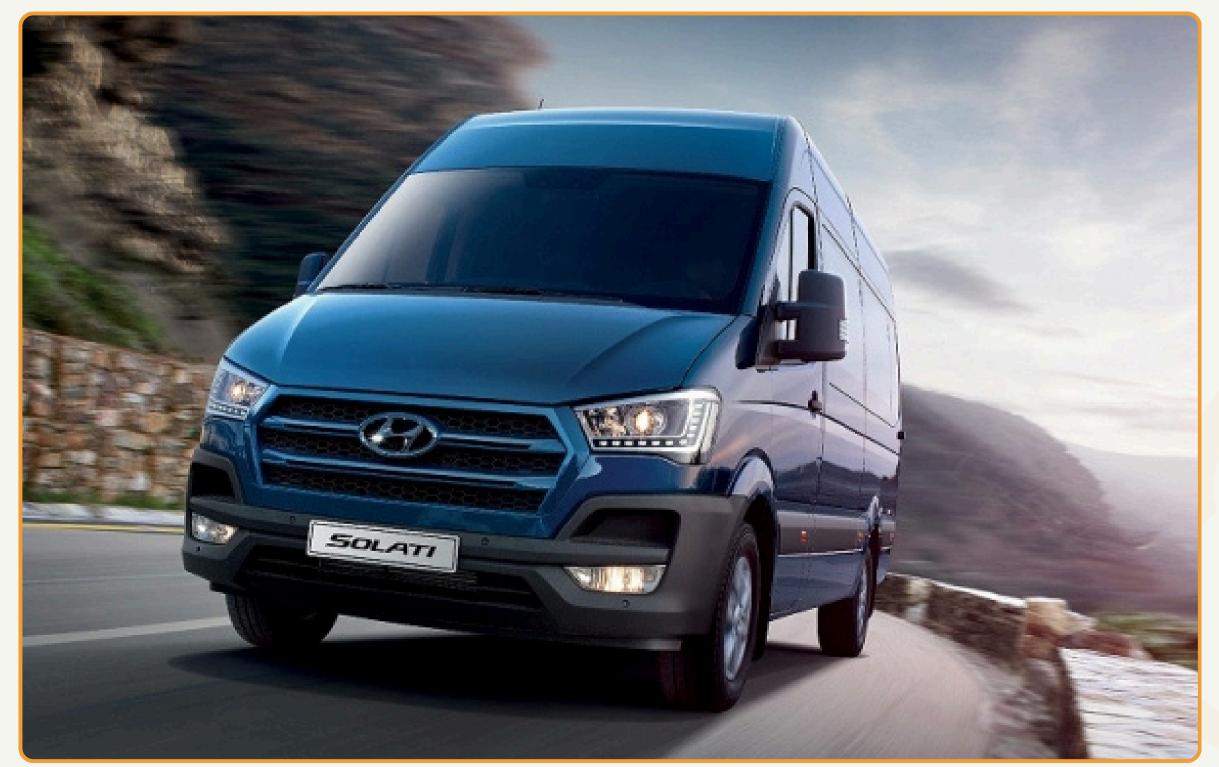

## HYUNDAI SOLATI

## HYUNDAI SOLATI

| INFO                      | DESCRIPTION                                                  |
|---------------------------|--------------------------------------------------------------|
| Vehicle type              | Van                                                          |
| Model                     | Hyundai Solati                                               |
| No. of seat               | 15 seats (including seats for driver and driver's assistant) |
| Recommend no. of clients  | From 8 to 10 clients                                         |
| Air Con./ Jet Ventilators | Air conditioner                                              |
| Facilities included       | Interior lighting and audio system                           |
| Equipment                 | Bluetooth connection, VCD, micro, curtain                    |
| Number of doors           | 3 doors including sliding side doors and rear doors          |
| Luggage capacity          | 6 suitcases                                                  |