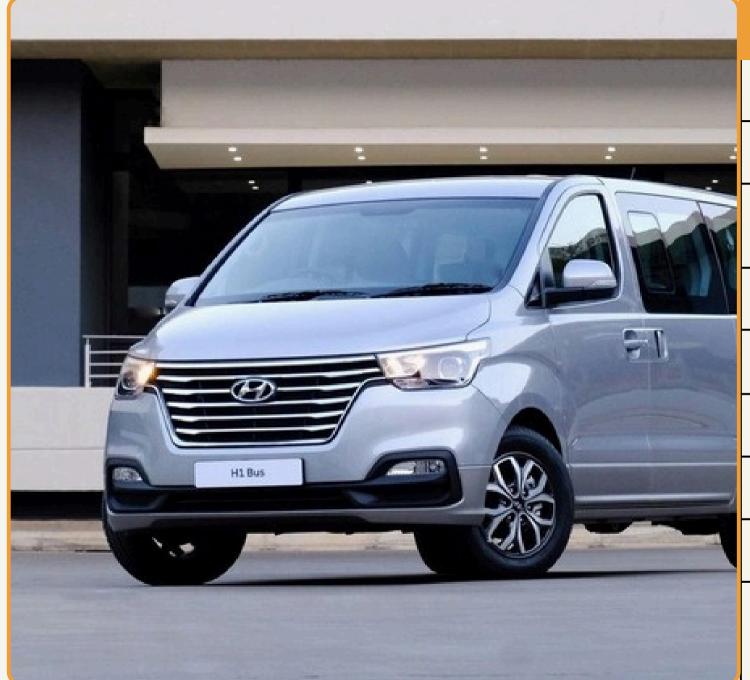

## **HYUNDAI STAREX**

### **HYUNDAI STAREX**

| INFO                      | DESCRIPTION                                                    |
|---------------------------|----------------------------------------------------------------|
| Vehicle type              | Mini Van                                                       |
| Model                     | Hyundai Starex 2015                                            |
| No. of seat               | 7 seats<br>(including seats for driver and driver's assistant) |
| Recommend no. of clients  | From 3 to 4 clients                                            |
| Air Con./ Jet Ventilators | Air conditioner                                                |
| Facilities included       | Interior lighting and audio system                             |
| Equipment                 | DVD / 2 monitors, USB, curtain                                 |
| Number of doors           | 3 doors                                                        |
| Luggage capacity          | 3 suitcases                                                    |