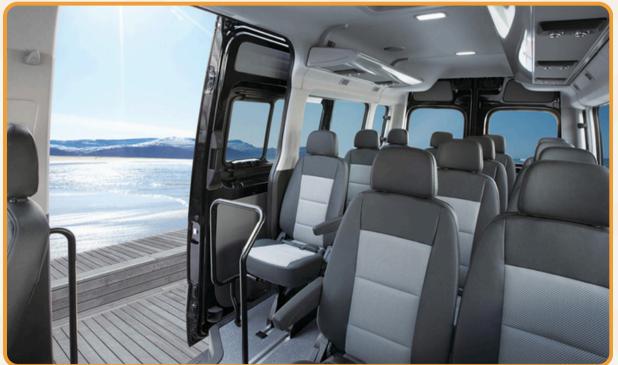

## HYUNDAI SOLATI

## HYUNDAI SOLATI

| INFO                      | DESCRIPTION                                                  |
|---------------------------|--------------------------------------------------------------|
| Vehicle type              | Van                                                          |
| Model                     | Hyundai Solati                                               |
| No. of seat               | 15 seats (including seats for driver and driver's assistant) |
| Recommend no. of clients  | From 8 to 10 clients                                         |
| Air Con./ Jet Ventilators | Air conditioner                                              |
| Facilities included       | Interior lighting and audio system                           |
| Equipment                 | Bluetooth connection, VCD, micro, curtain                    |
| Number of doors           | 3 doors including sliding side doors and rear doors          |
| Luggage capacity          | 6 suitcases                                                  |