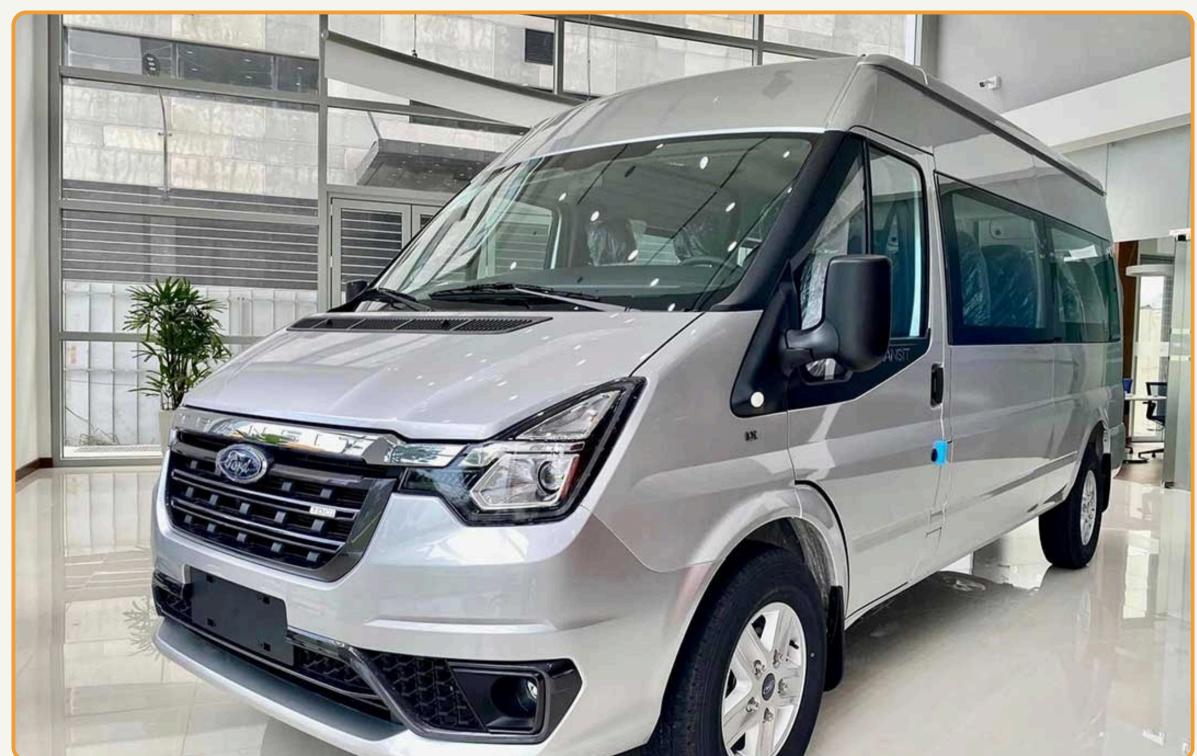

## FORD TRANSIT

## FORD TRANSIT

| INFO                      | DESCRIPTION                                                     |
|---------------------------|-----------------------------------------------------------------|
| Vehicle type              | Mini Van                                                        |
| Model                     | Ford Transit 2016                                               |
| No. of seat               | 12 seats<br>(including seats for driver and driver's assistant) |
| Recommend no. of clients  | From 4 to 6 clients                                             |
| Air Con./ Jet Ventilators | Air conditioner                                                 |
| Facilities included       | Interior lighting and audio system                              |
| Equipment                 | DVD / 2 monitors, USB, curtain                                  |
| Number of doors           | 3 doors                                                         |
| Luggage capacity          | 4 suitcases                                                     |