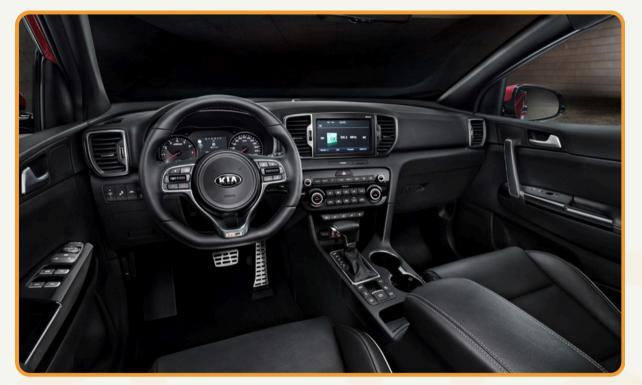

## KIA SPORTAGE

## KIA SPORTAGE

| INFO                      | DESCRIPTION                                                    |
|---------------------------|----------------------------------------------------------------|
| Vehicle type              | Standard Car                                                   |
| Model                     | Kia Sportage 2015                                              |
| No. of seat               | 5 seats<br>(including seats for driver and driver's assistant) |
| Recommend no. of clients  | From 1 to 2 clients                                            |
| Air Con./ Jet Ventilators | Air conditioner                                                |
| Facilities included       | Interior lighting and audio system                             |
| Equipment                 | DVD / 2 monitors, USB, curtain                                 |
| Number of doors           | 4 doors                                                        |
| Luggage capacity          | 3 suitcases                                                    |