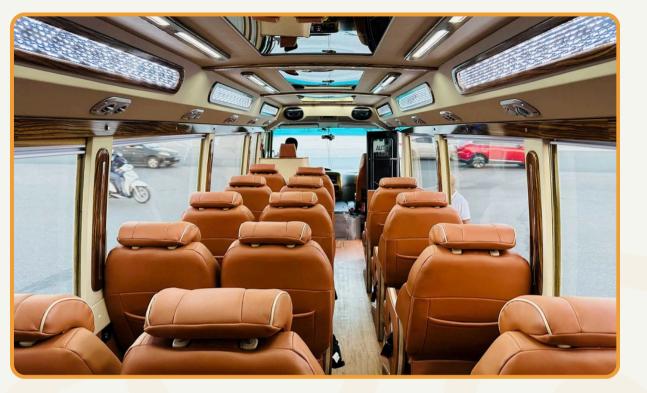

## HYUNDAI SOLATI

## HYUNDAI SOLATI

| INFO                      | DESCRIPTION                                                  |
|---------------------------|--------------------------------------------------------------|
| Vehicle type              | Van                                                          |
| Model                     | Hyundai Solati                                               |
| No. of seat               | 15 seats (including seats for driver and driver's assistant) |
| Recommend no. of clients  | From 8 to 10 clients                                         |
| Air Con./ Jet Ventilators | Air conditioner                                              |
| Facilities included       | Interior lighting and audio system                           |
| Equipment                 | Bluetooth connection, VCD, micro, curtain                    |
| Number of doors           | 3 doors including sliding side doors and rear doors          |
| Luggage capacity          | 6 suitcases                                                  |