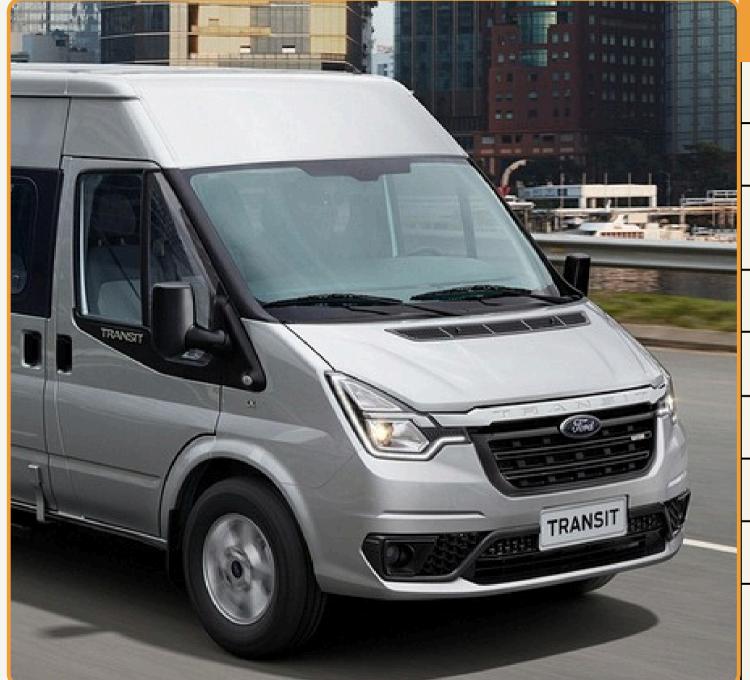

## FORD TRANSIT

## FORD TRANSIT

| INFO                      | DESCRIPTION                                                     |
|---------------------------|-----------------------------------------------------------------|
| Vehicle type              | Mini Van                                                        |
| Model                     | Ford Transit 2016                                               |
| No. of seat               | 12 seats<br>(including seats for driver and driver's assistant) |
| Recommend no. of clients  | From 4 to 6 clients                                             |
| Air Con./ Jet Ventilators | Air conditioner                                                 |
| Facilities included       | Interior lighting and audio system                              |
| Equipment                 | DVD / 2 monitors, USB, curtain                                  |
| Number of doors           | 3 doors                                                         |
| Luggage capacity          | 4 suitcases                                                     |