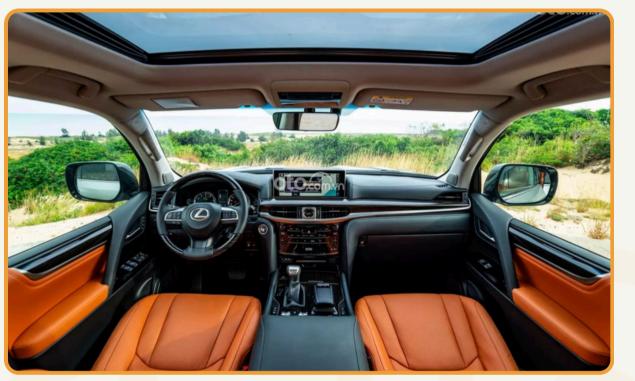

## LEXUS 570

## **LEXUS 570**

| INFO                      | DESCRIPTION                                                    |
|---------------------------|----------------------------------------------------------------|
| Vehicle type              | Luxury SUV                                                     |
| Model                     | Lexus 570                                                      |
| No. of seat               | 7 seats<br>(including seats for driver and driver's assistant) |
| Recommend no. of clients  | From 2 to 3 clients                                            |
| Air Con./ Jet Ventilators | Air conditioner                                                |
| Facilities included       | Interior lighting and audio system                             |
| Equipment                 | Bluetooth connection, VCD, micro, curtain                      |
| Number of doors           | 4 doors                                                        |
| Luggage capacity          | 5 suitcases                                                    |