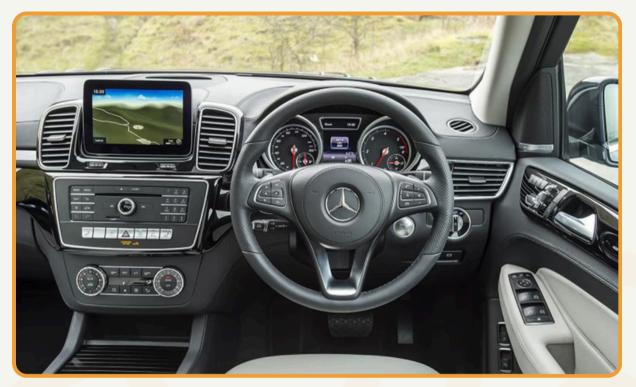

## MERCEDES GLS350

## MERCEDES GLS350

| INFO                      | DESCRIPTION                                                 |
|---------------------------|-------------------------------------------------------------|
| Vehicle type              | Luxury SUV                                                  |
| Model                     | Mercedes GLS350                                             |
| No. of seat               | 7 seats (including seats for driver and driver's assistant) |
| Recommend no. of clients  | From 2 to 3 clients                                         |
| Air Con./ Jet Ventilators | Air conditioner                                             |
| Facilities included       | Interior lighting and audio system                          |
| Equipment                 | DVD / 2 monitors, USB, curtain                              |
| Number of doors           | 4 doors                                                     |
| Luggage capacity          | 5 suitcases                                                 |