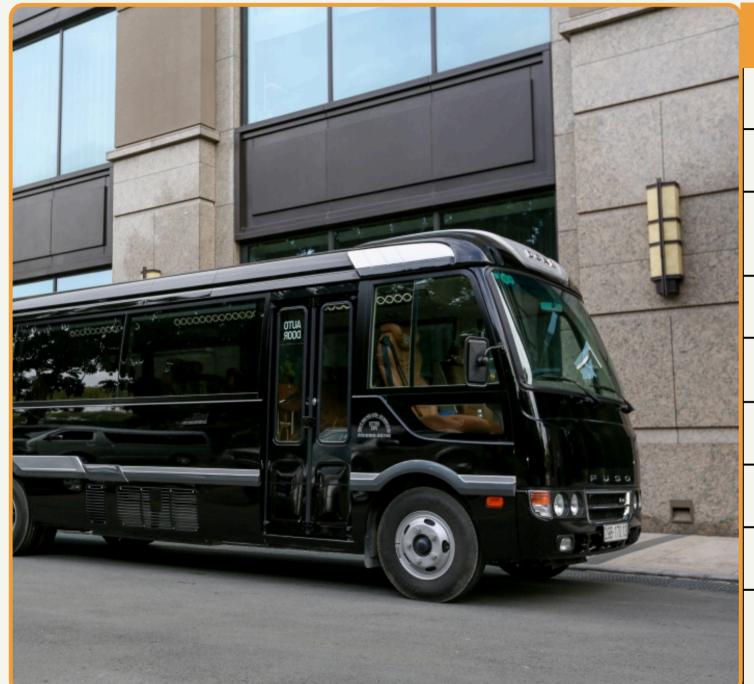

## DCAR FUSO

## DCAR FUSO

| INFO                      | DESCRIPTION                                                     |
|---------------------------|-----------------------------------------------------------------|
| Vehicle type              | Van                                                             |
| Model                     | DCar Fuso                                                       |
| No. of seat               | 19 seats<br>(including seats for driver and driver's assistant) |
| Recommend no. of clients  | From 7 to 12 clients                                            |
| Air Con./ Jet Ventilators | Air conditioner                                                 |
| Facilities included       | Interior lighting and audio system                              |
| Equipment                 | Bluetooth connection, VCD, micro, curtain                       |
| Number of doors           | 3 doors including sliding side doors and rear doors             |
| Luggage capacity          | 15 suitcases                                                    |