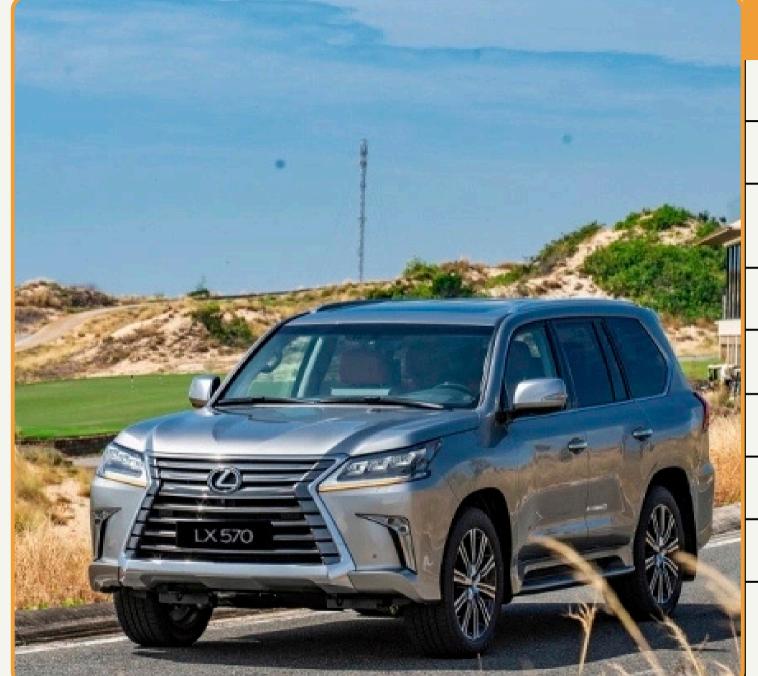

## LEXUS 570

## **LEXUS 570**

| INFO                      | DESCRIPTION                                                    |
|---------------------------|----------------------------------------------------------------|
| Vehicle type              | Luxury SUV                                                     |
| Model                     | Lexus 570                                                      |
| No. of seat               | 7 seats<br>(including seats for driver and driver's assistant) |
| Recommend no. of clients  | From 2 to 3 clients                                            |
| Air Con./ Jet Ventilators | Air conditioner                                                |
| Facilities included       | Interior lighting and audio system                             |
| Equipment                 | Bluetooth connection, VCD, micro, curtain                      |
| Number of doors           | 4 doors                                                        |
| Luggage capacity          | 5 suitcases                                                    |