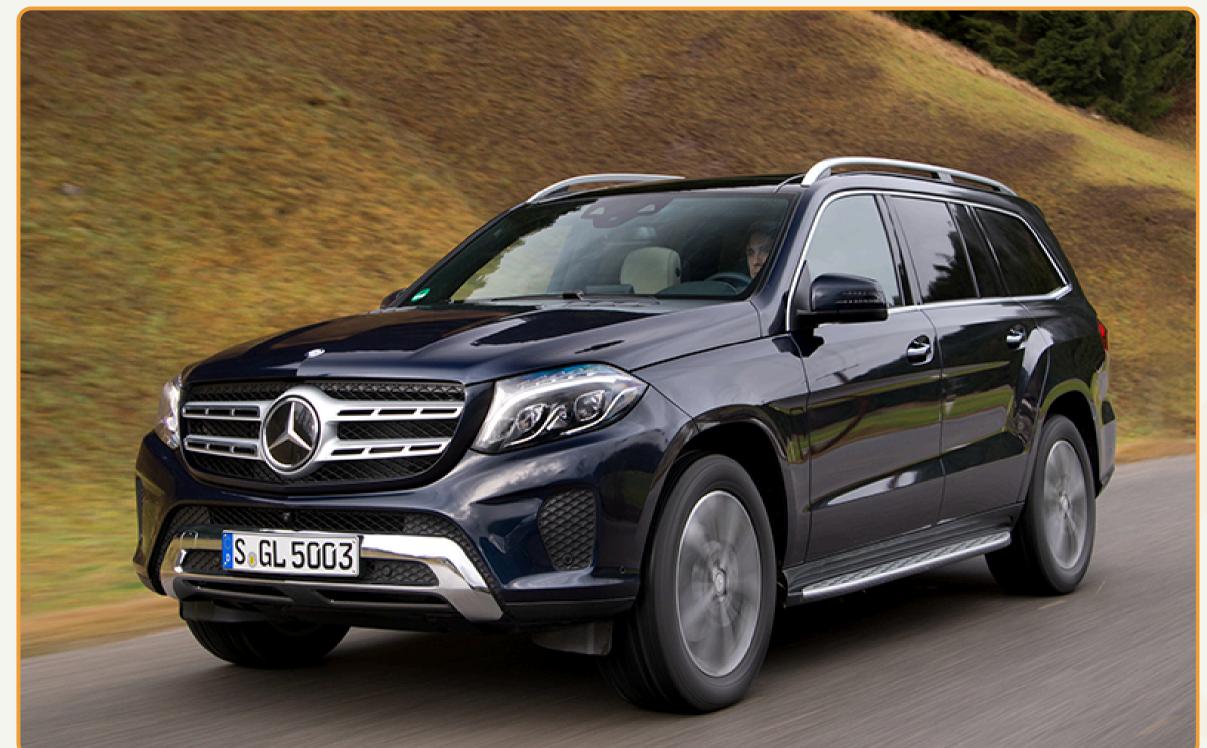

## MERCEDES GLS350

## MERCEDES GLS350

| INFO                      | DESCRIPTION                                                 |
|---------------------------|-------------------------------------------------------------|
| Vehicle type              | Luxury SUV                                                  |
| Model                     | Mercedes GLS350                                             |
| No. of seat               | 7 seats (including seats for driver and driver's assistant) |
| Recommend no. of clients  | From 2 to 3 clients                                         |
| Air Con./ Jet Ventilators | Air conditioner                                             |
| Facilities included       | Interior lighting and audio system                          |
| Equipment                 | DVD / 2 monitors, USB, curtain                              |
| Number of doors           | 4 doors                                                     |
| Luggage capacity          | 5 suitcases                                                 |