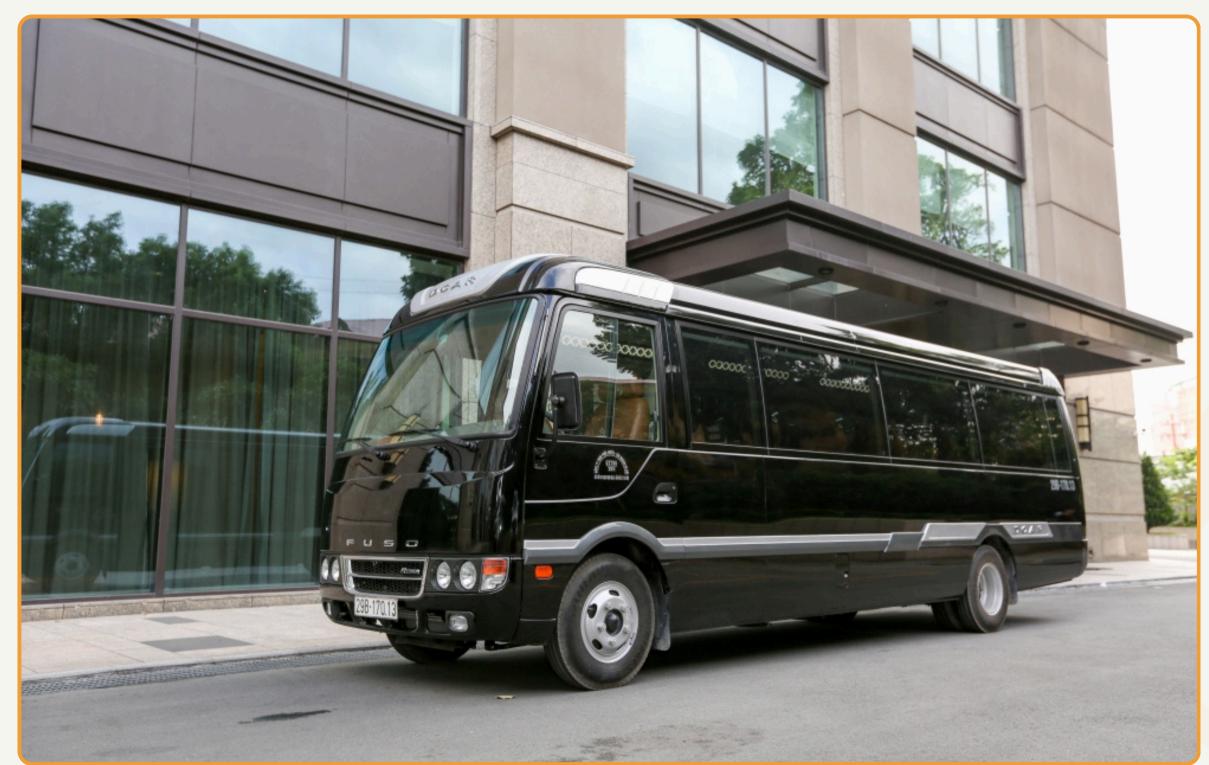

## DCAR FUSO

## DCAR FUSO

| INFO                      | DESCRIPTION                                                     |
|---------------------------|-----------------------------------------------------------------|
| Vehicle type              | Van                                                             |
| Model                     | DCar Fuso                                                       |
| No. of seat               | 19 seats<br>(including seats for driver and driver's assistant) |
| Recommend no. of clients  | From 7 to 12 clients                                            |
| Air Con./ Jet Ventilators | Air conditioner                                                 |
| Facilities included       | Interior lighting and audio system                              |
| Equipment                 | Bluetooth connection, VCD, micro, curtain                       |
| Number of doors           | 3 doors including sliding side doors and rear doors             |
| Luggage capacity          | 15 suitcases                                                    |