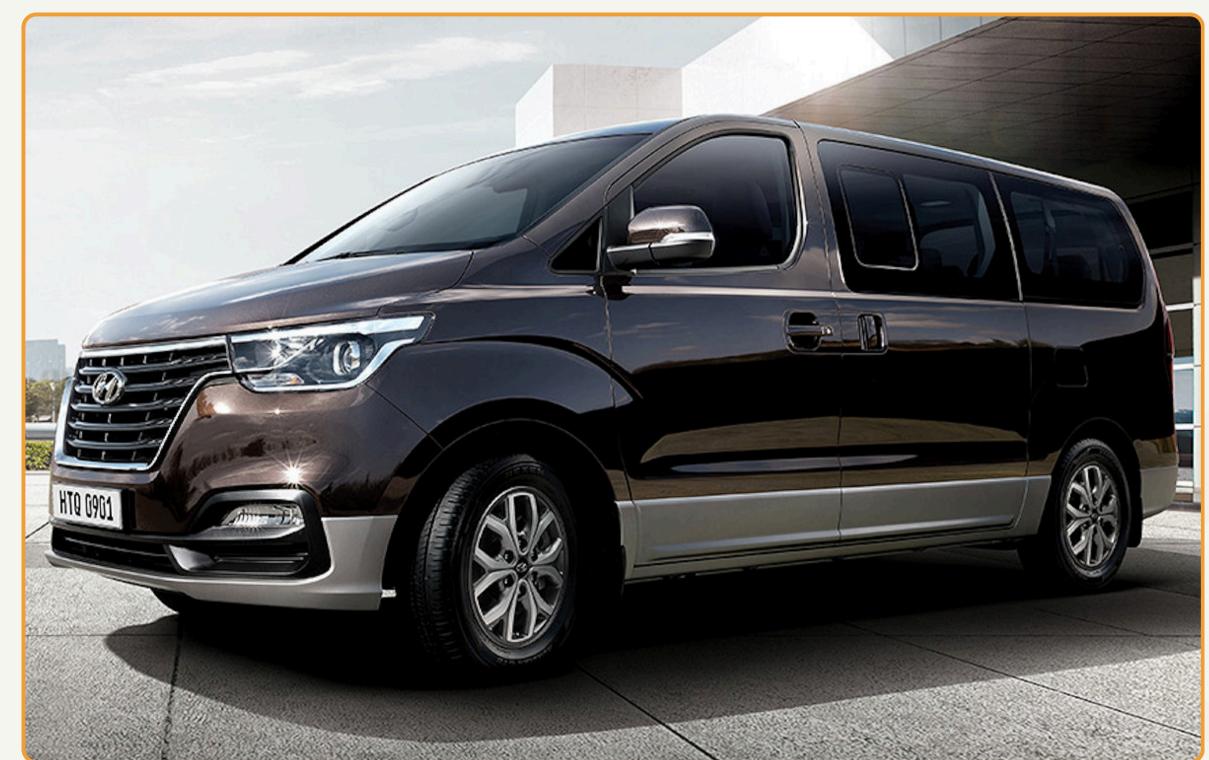

## **HYUNDAI STAREX**

### **HYUNDAI STAREX**

| INFO                      | DESCRIPTION                                                    |
|---------------------------|----------------------------------------------------------------|
| Vehicle type              | Mini Van                                                       |
| Model                     | Hyundai Starex 2015                                            |
| No. of seat               | 7 seats<br>(including seats for driver and driver's assistant) |
| Recommend no. of clients  | From 3 to 4 clients                                            |
| Air Con./ Jet Ventilators | Air conditioner                                                |
| Facilities included       | Interior lighting and audio system                             |
| Equipment                 | DVD / 2 monitors, USB, curtain                                 |
| Number of doors           | 3 doors                                                        |
| Luggage capacity          | 3 suitcases                                                    |