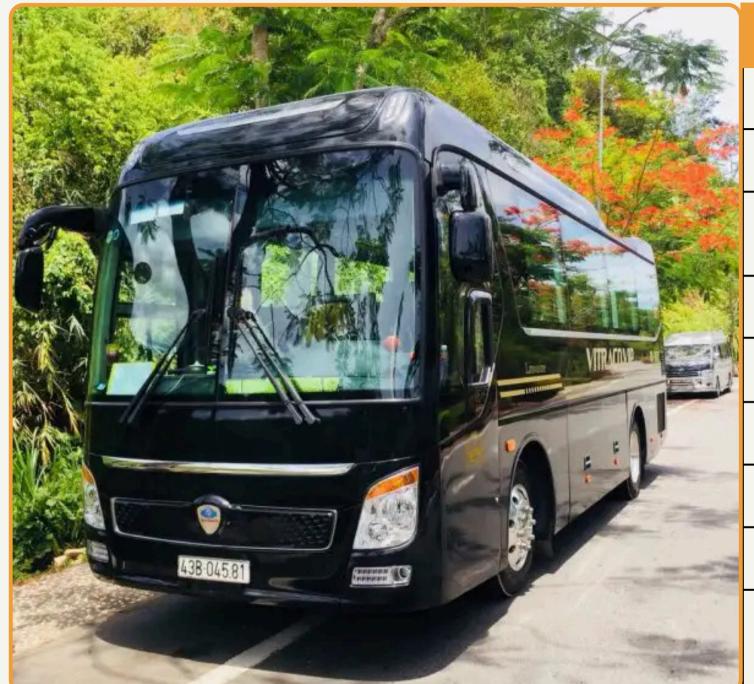

## DCAR FUSO

## DCAR FUSO

| INFO                      | DESCRIPTION                                                     |
|---------------------------|-----------------------------------------------------------------|
| Vehicle type              | Van                                                             |
| Model                     | DCar Fuso                                                       |
| No. of seat               | 19 seats<br>(including seats for driver and driver's assistant) |
| Recommend no. of clients  | From 7 to 12 clients                                            |
| Air Con./ Jet Ventilators | Air conditioner                                                 |
| Facilities included       | Interior lighting and audio system                              |
| Equipment                 | Bluetooth connection, VCD, micro, curtain                       |
| Number of doors           | 3 doors including sliding side doors and rear doors             |
| Luggage capacity          | 15 suitcases                                                    |