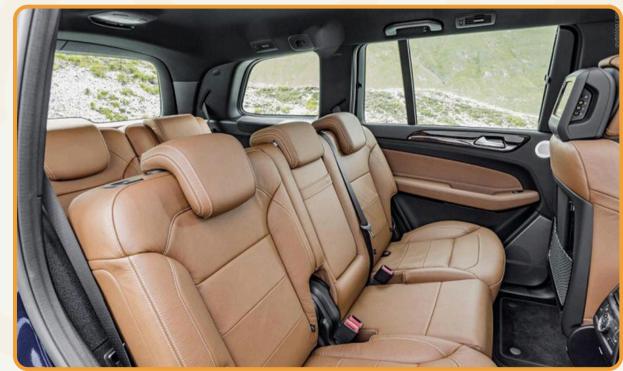

## MERCEDES GLS350

## MERCEDES GLS350

| INFO                      | DESCRIPTION                                                 |
|---------------------------|-------------------------------------------------------------|
| Vehicle type              | Luxury SUV                                                  |
| Model                     | Mercedes GLS350                                             |
| No. of seat               | 7 seats (including seats for driver and driver's assistant) |
| Recommend no. of clients  | From 2 to 3 clients                                         |
| Air Con./ Jet Ventilators | Air conditioner                                             |
| Facilities included       | Interior lighting and audio system                          |
| Equipment                 | DVD / 2 monitors, USB, curtain                              |
| Number of doors           | 4 doors                                                     |
| Luggage capacity          | 5 suitcases                                                 |