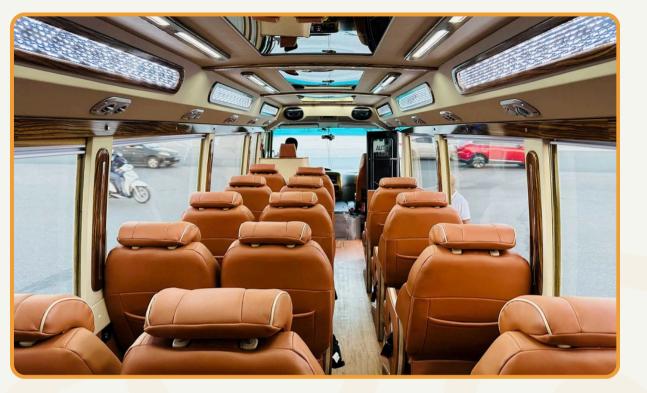

## DCAR FUSO

## DCAR FUSO

| INFO                      | DESCRIPTION                                                     |
|---------------------------|-----------------------------------------------------------------|
| Vehicle type              | Van                                                             |
| Model                     | DCar Fuso                                                       |
| No. of seat               | 19 seats<br>(including seats for driver and driver's assistant) |
| Recommend no. of clients  | From 7 to 12 clients                                            |
| Air Con./ Jet Ventilators | Air conditioner                                                 |
| Facilities included       | Interior lighting and audio system                              |
| Equipment                 | Bluetooth connection, VCD, micro, curtain                       |
| Number of doors           | 3 doors including sliding side doors and rear doors             |
| Luggage capacity          | 15 suitcases                                                    |