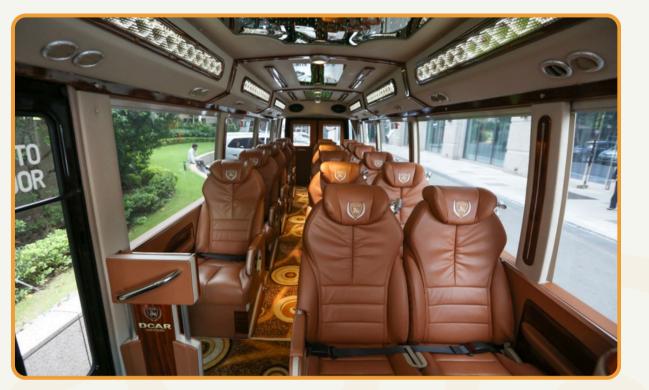

## DCAR FUSO

## DCAR FUSO

| INFO                      | DESCRIPTION                                                     |
|---------------------------|-----------------------------------------------------------------|
| Vehicle type              | Van                                                             |
| Model                     | DCar Fuso                                                       |
| No. of seat               | 19 seats<br>(including seats for driver and driver's assistant) |
| Recommend no. of clients  | From 7 to 12 clients                                            |
| Air Con./ Jet Ventilators | Air conditioner                                                 |
| Facilities included       | Interior lighting and audio system                              |
| Equipment                 | Bluetooth connection, VCD, micro, curtain                       |
| Number of doors           | 3 doors including sliding side doors and rear doors             |
| Luggage capacity          | 15 suitcases                                                    |