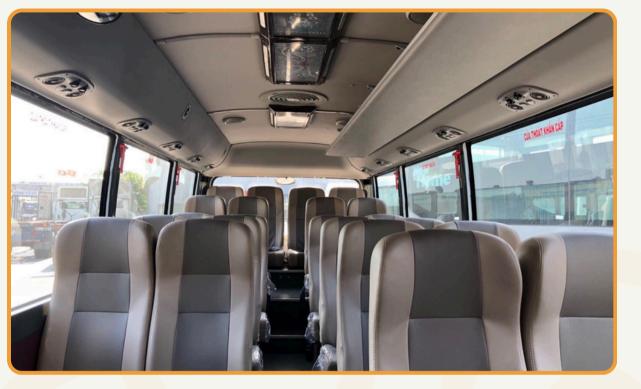

# HYUNDAI 35-SEAT CAR

### HYUNDAI 35-SEAT CAR

|   | INFO                      | DESCRIPTION                                   |
|---|---------------------------|-----------------------------------------------|
|   | Vehicle type              | Coach                                         |
|   | Model                     | Hyundai                                       |
|   | No. of seat               | 35 seats<br>(including driver's seat)         |
| F | Recommend no. of clients  | from 17 to 18 clients                         |
|   | Air Con./ Jet Ventilators | Air conditioner                               |
|   | Facilities included       | Seats with belt only                          |
|   | Equipment                 | TV, Bluetooth connection, VCD, micro, curtain |
|   | Number of doors           | 1 front door                                  |
|   | Luggage capacity          | 18 suitcases                                  |