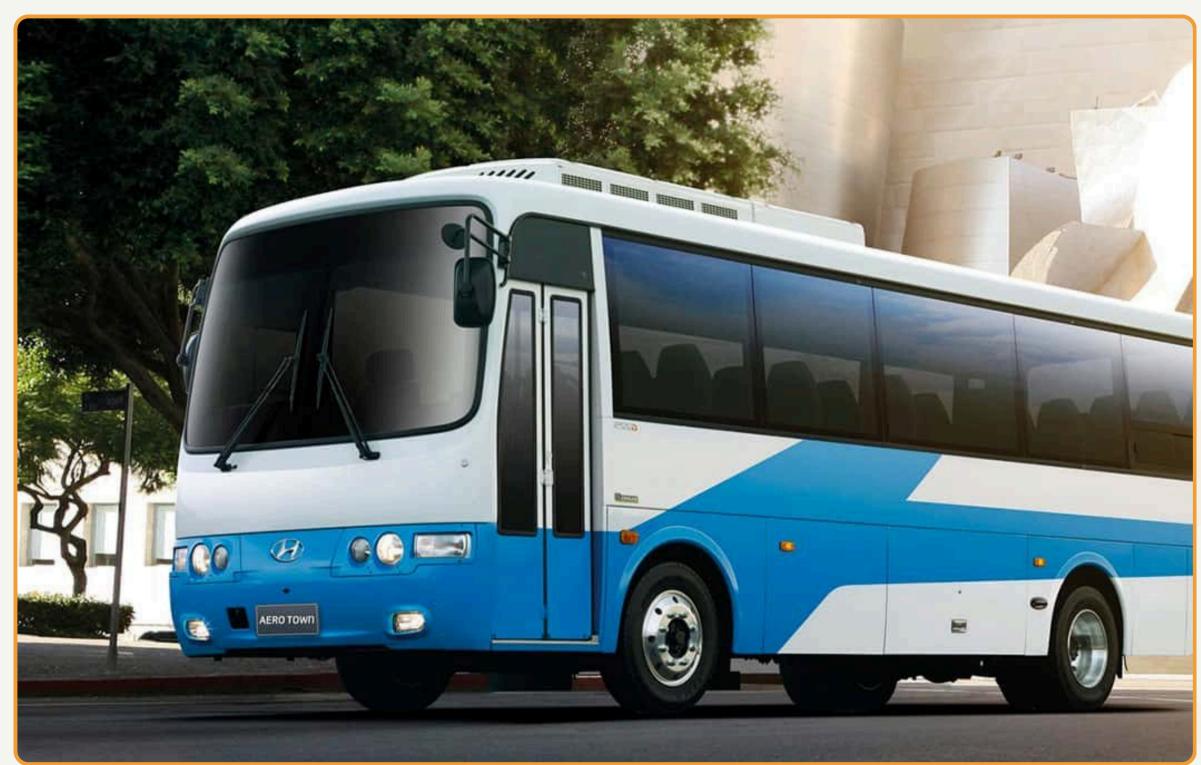

# HYUNDAI 35-SEAT CAR

### HYUNDAI 35-SEAT CAR

|   | INFO                      | DESCRIPTION                                   |
|---|---------------------------|-----------------------------------------------|
|   | Vehicle type              | Coach                                         |
|   | Model                     | Hyundai                                       |
|   | No. of seat               | 35 seats<br>(including driver's seat)         |
| F | Recommend no. of clients  | from 17 to 18 clients                         |
|   | Air Con./ Jet Ventilators | Air conditioner                               |
|   | Facilities included       | Seats with belt only                          |
|   | Equipment                 | TV, Bluetooth connection, VCD, micro, curtain |
|   | Number of doors           | 1 front door                                  |
|   | Luggage capacity          | 18 suitcases                                  |