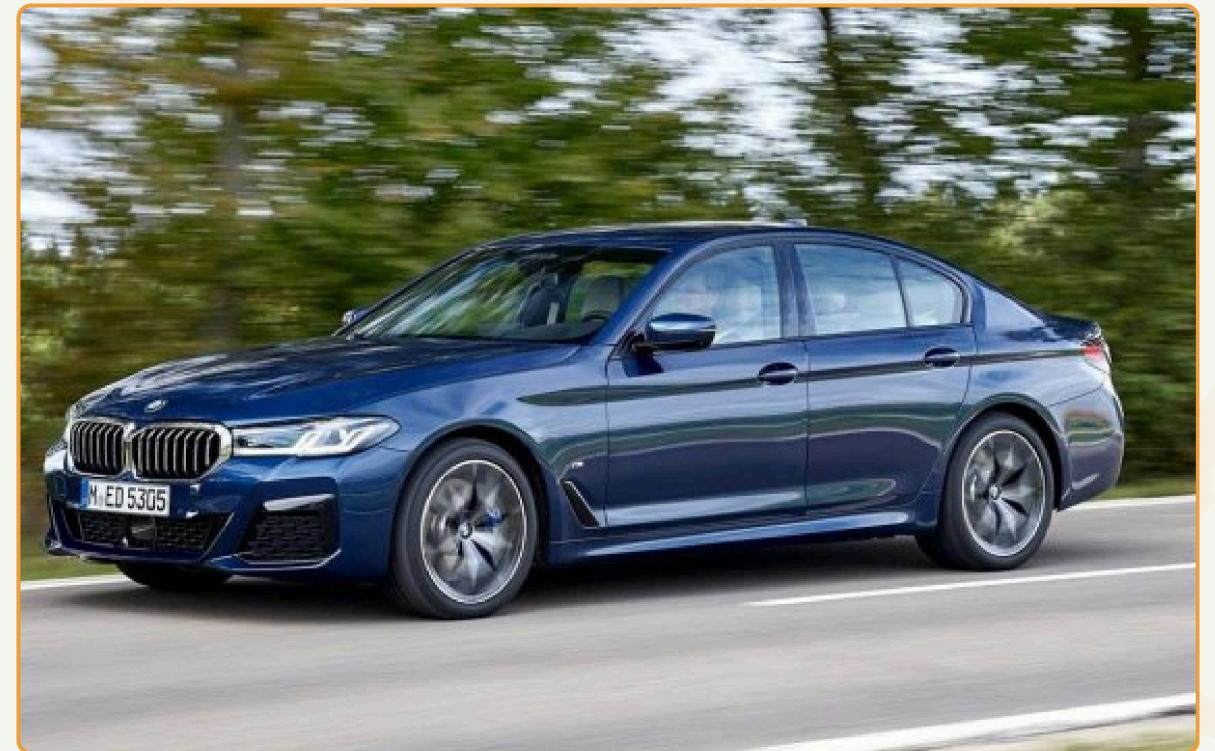

# **BMW 730Li**

### BMW 730Li

| INFO                      | DESCRIPTION                                                    |
|---------------------------|----------------------------------------------------------------|
| Vehicle type              | Luxury SUV                                                     |
| Model                     | BMW 730Li                                                      |
| No. of seat               | 5 seats<br>(including seats for driver and driver's assistant) |
| Recommend no. of clients  | From 2 to 3 clients                                            |
| Air Con./ Jet Ventilators | Air conditioner                                                |
| Facilities included       | Interior lighting and audio system                             |
| Equipment                 | VCD, amply, micro, curtain, seat belt                          |
| Number of doors           | 4 doors                                                        |
| Luggage capacity          | About 3 big size suitcases                                     |