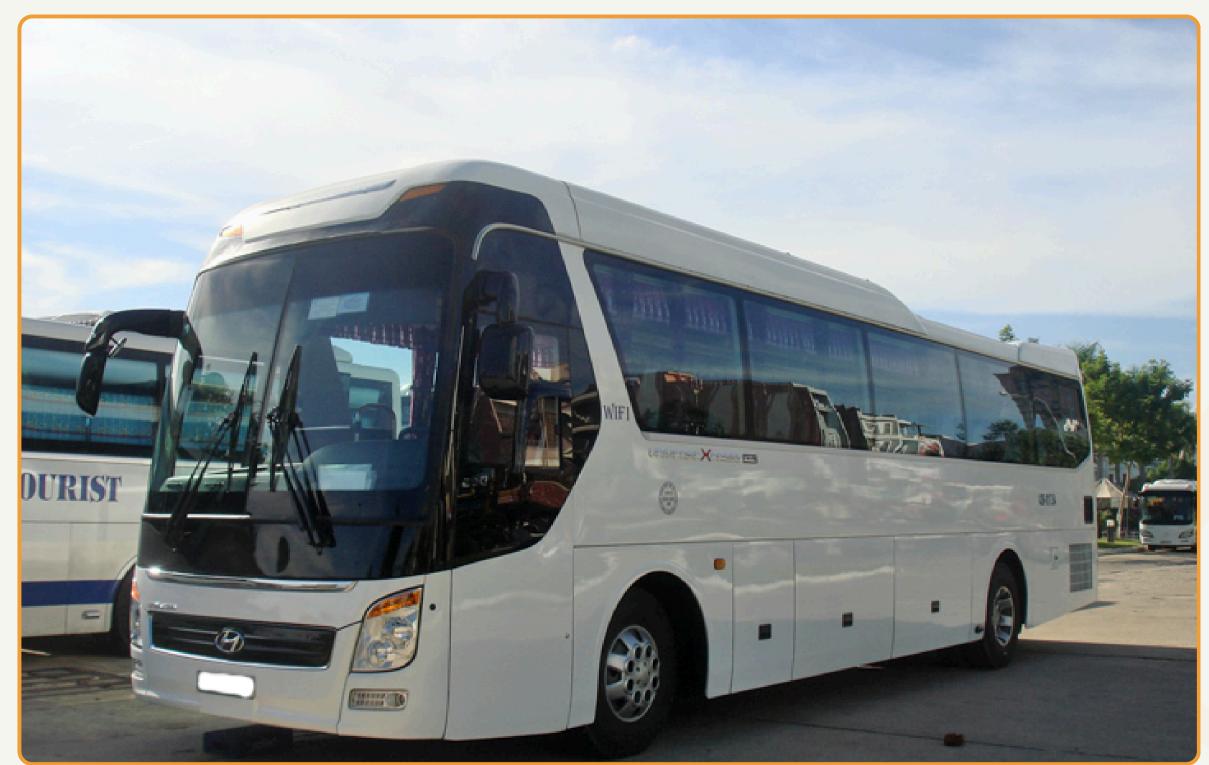

# HYUNDAI 45-SEAT CAR

### HYUNDAI 45-SEAT CAR

| INFO                      | DESCRIPTION                                                     |
|---------------------------|-----------------------------------------------------------------|
| Vehicle type              | Coach                                                           |
| Model                     | Hyundai                                                         |
| No. of seat               | 45 seats<br>(including seats for driver and driver's assistant) |
| Recommend no. of clients  | From 20 to 22 clients                                           |
| Air Con./ Jet Ventilators | Air conditioner                                                 |
| Facilities included       | Seats with belt only                                            |
| Equipment                 | TV, Bluetooth connection, VCD, micro, curtain                   |
| Number of doors           | 1 front door                                                    |
| Luggage capacity          | 30 suitcases                                                    |