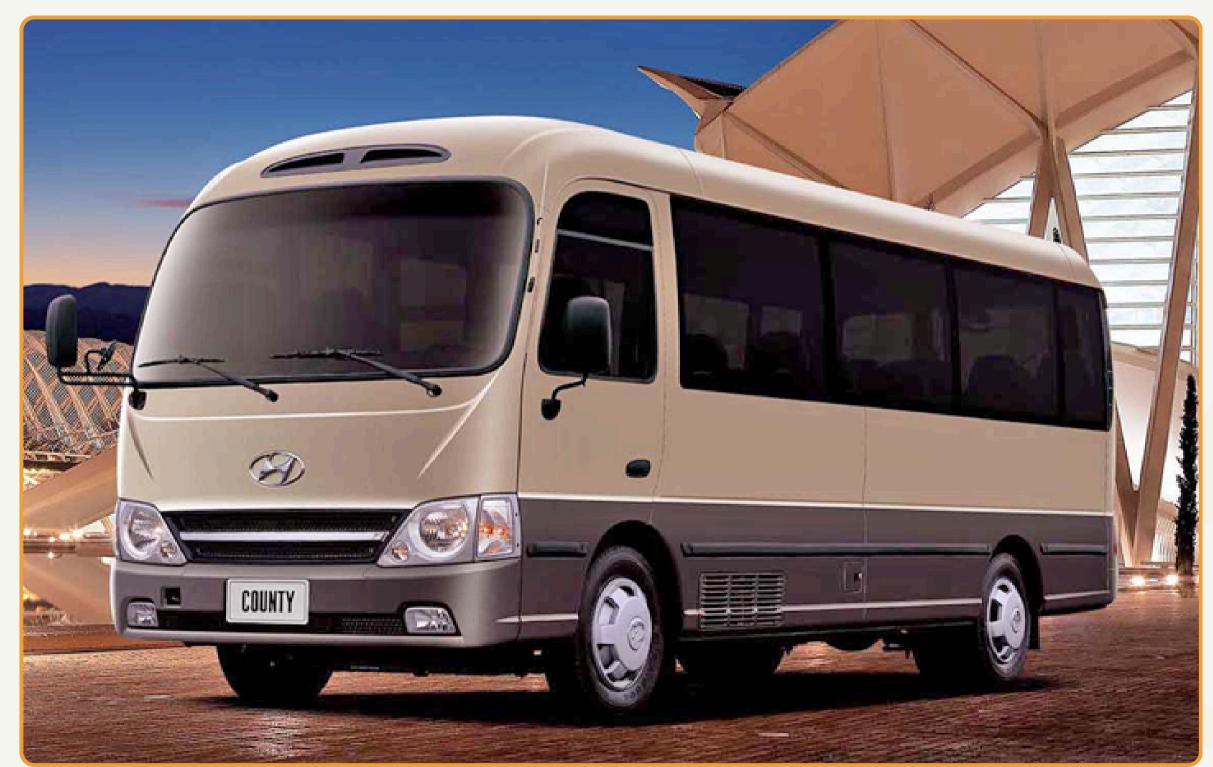

# HYUNDAI 25-SEAT CAR

### HYUNDAI 25-SEAT CAR

| INFO                      | DESCRIPTION                           |
|---------------------------|---------------------------------------|
| Vehicle type              | Coach                                 |
| Model                     | Hyundai                               |
| No. of seat               | 25 seats<br>(including driver's seat) |
| Recommend no. of clients  | from 10 to 12 clients                 |
| Air Con./ Jet Ventilators | Air conditioner                       |
| Facilities included       | Seats with belt only                  |
| Equipment                 | Seats with belt only                  |
| Number of doors           | 1 front door                          |
| Luggage capacity          | No luggage space underneath           |