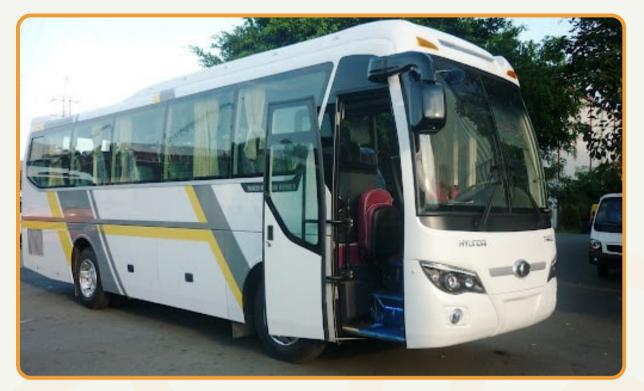

# HYUNDAI 25-SEAT CAR

### HYUNDAI 25-SEAT CAR

| INFO                      | DESCRIPTION                           |
|---------------------------|---------------------------------------|
| Vehicle type              | Coach                                 |
| Model                     | Hyundai                               |
| No. of seat               | 25 seats<br>(including driver's seat) |
| Recommend no. of clients  | from 10 to 12 clients                 |
| Air Con./ Jet Ventilators | Air conditioner                       |
| Facilities included       | Seats with belt only                  |
| Equipment                 | Seats with belt only                  |
| Number of doors           | 1 front door                          |
| Luggage capacity          | No luggage space underneath           |