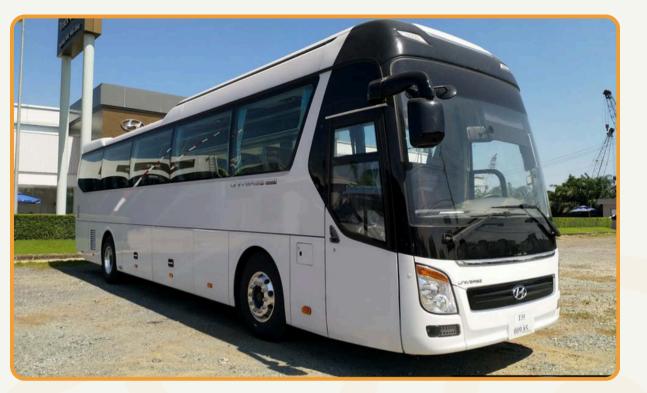

# HYUNDAI 35-SEAT CAR

### HYUNDAI 35-SEAT CAR

|   | INFO                      | DESCRIPTION                                   |
|---|---------------------------|-----------------------------------------------|
|   | Vehicle type              | Coach                                         |
|   | Model                     | Hyundai                                       |
|   | No. of seat               | 35 seats<br>(including driver's seat)         |
| F | Recommend no. of clients  | from 17 to 18 clients                         |
|   | Air Con./ Jet Ventilators | Air conditioner                               |
|   | Facilities included       | Seats with belt only                          |
|   | Equipment                 | TV, Bluetooth connection, VCD, micro, curtain |
|   | Number of doors           | 1 front door                                  |
|   | Luggage capacity          | 18 suitcases                                  |