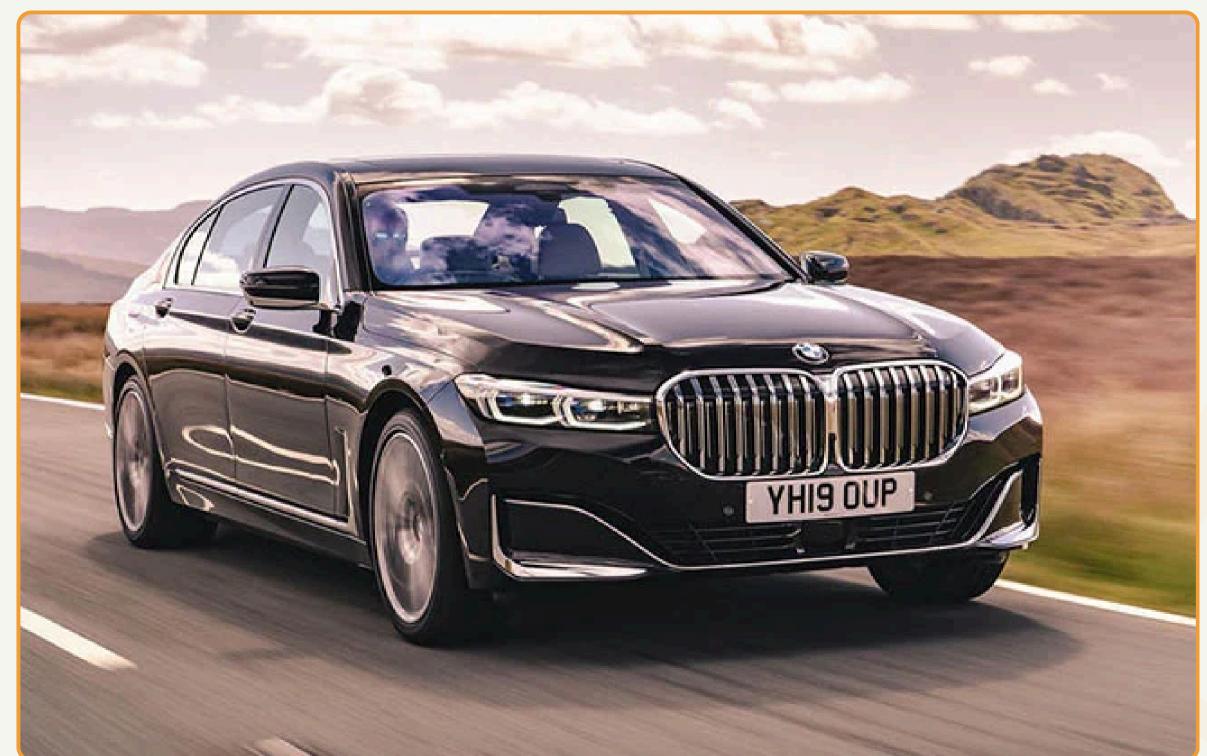

# **BMW 730LD**

### **BMW 730LD**

| INFO                      | DESCRIPTION                                                    |
|---------------------------|----------------------------------------------------------------|
| Vehicle type              | Luxury SUV                                                     |
| Model                     | BMW 730LD                                                      |
| No. of seat               | 5 seats<br>(including seats for driver and driver's assistant) |
| Recommend no. of clients  | From 2 to 3 clients                                            |
| Air Con./ Jet Ventilators | Air conditioner                                                |
| Facilities included       | Interior lighting and audio system                             |
| Equipment                 | VCD, amply, micro, curtain, seat belt                          |
| Number of doors           | 4 doors                                                        |
| Luggage capacity          | About 3 big size suitcases                                     |

# **BMW 730Li**

### BMW 730Li

| INFO                      | DESCRIPTION                                                    |
|---------------------------|----------------------------------------------------------------|
| Vehicle type              | Luxury SUV                                                     |
| Model                     | BMW 730Li                                                      |
| No. of seat               | 5 seats<br>(including seats for driver and driver's assistant) |
| Recommend no. of clients  | From 2 to 3 clients                                            |
| Air Con./ Jet Ventilators | Air conditioner                                                |
| Facilities included       | Interior lighting and audio system                             |
| Equipment                 | VCD, amply, micro, curtain, seat belt                          |
| Number of doors           | 4 doors                                                        |
| Luggage capacity          | About 3 big size suitcases                                     |