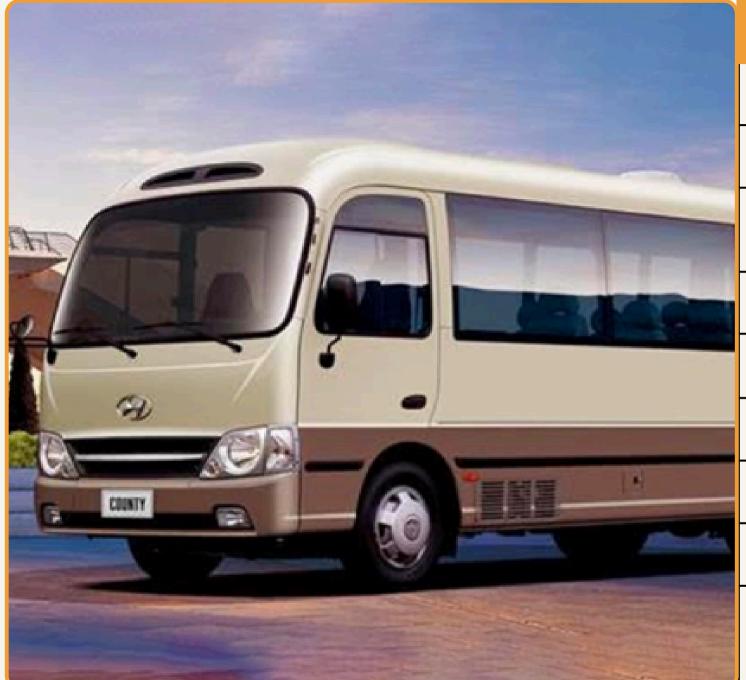

# HYUNDAI 25-SEAT CAR

### HYUNDAI 25-SEAT CAR

| INFO                      | DESCRIPTION                           |
|---------------------------|---------------------------------------|
| Vehicle type              | Coach                                 |
| Model                     | Hyundai                               |
| No. of seat               | 25 seats<br>(including driver's seat) |
| Recommend no. of clients  | from 10 to 12 clients                 |
| Air Con./ Jet Ventilators | Air conditioner                       |
| Facilities included       | Seats with belt only                  |
| Equipment                 | Seats with belt only                  |
| Number of doors           | 1 front door                          |
| Luggage capacity          | No luggage space underneath           |