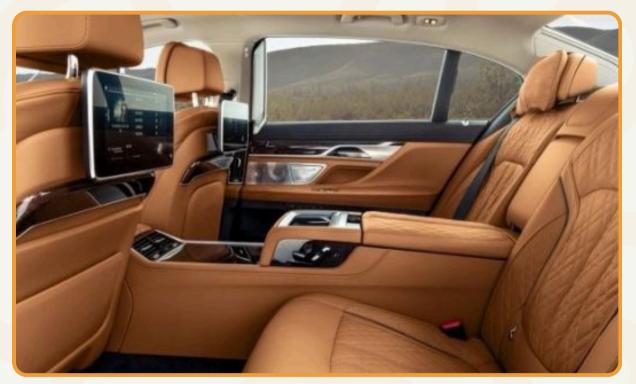

# **BMW 730LD**

### **BMW 730LD**

| INFO                      | DESCRIPTION                                                    |
|---------------------------|----------------------------------------------------------------|
| Vehicle type              | Luxury SUV                                                     |
| Model                     | BMW 730LD                                                      |
| No. of seat               | 5 seats<br>(including seats for driver and driver's assistant) |
| Recommend no. of clients  | From 2 to 3 clients                                            |
| Air Con./ Jet Ventilators | Air conditioner                                                |
| Facilities included       | Interior lighting and audio system                             |
| Equipment                 | VCD, amply, micro, curtain, seat belt                          |
| Number of doors           | 4 doors                                                        |
| Luggage capacity          | About 3 big size suitcases                                     |

# **BMW 730Li**

### BMW 730Li

| INFO                      | DESCRIPTION                                                    |
|---------------------------|----------------------------------------------------------------|
| Vehicle type              | Luxury SUV                                                     |
| Model                     | BMW 730Li                                                      |
| No. of seat               | 5 seats<br>(including seats for driver and driver's assistant) |
| Recommend no. of clients  | From 2 to 3 clients                                            |
| Air Con./ Jet Ventilators | Air conditioner                                                |
| Facilities included       | Interior lighting and audio system                             |
| Equipment                 | VCD, amply, micro, curtain, seat belt                          |
| Number of doors           | 4 doors                                                        |
| Luggage capacity          | About 3 big size suitcases                                     |