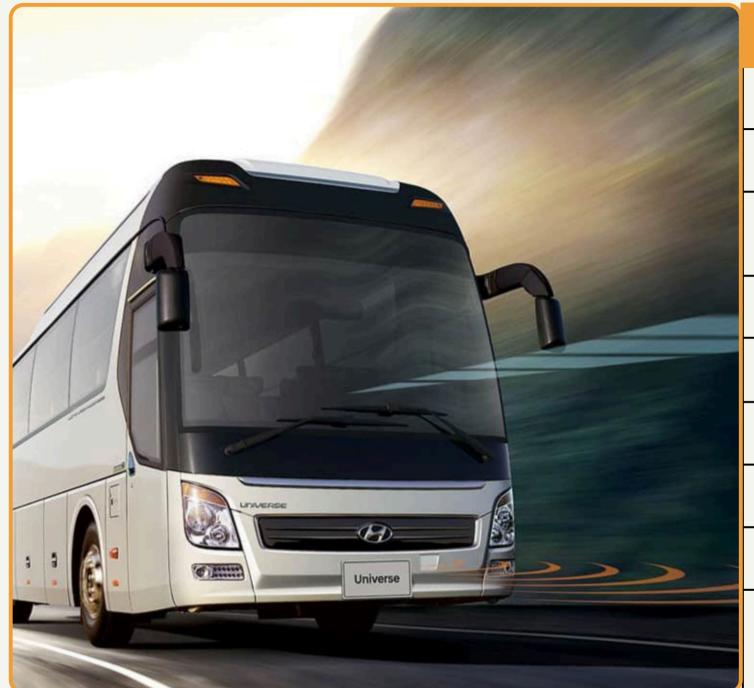

# HYUNDAI 45-SEAT CAR

### HYUNDAI 45-SEAT CAR

| INFO                      | DESCRIPTION                                                     |
|---------------------------|-----------------------------------------------------------------|
| Vehicle type              | Coach                                                           |
| Model                     | Hyundai                                                         |
| No. of seat               | 45 seats<br>(including seats for driver and driver's assistant) |
| Recommend no. of clients  | From 20 to 22 clients                                           |
| Air Con./ Jet Ventilators | Air conditioner                                                 |
| Facilities included       | Seats with belt only                                            |
| Equipment                 | TV, Bluetooth connection, VCD, micro, curtain                   |
| Number of doors           | 1 front door                                                    |
| Luggage capacity          | 30 suitcases                                                    |