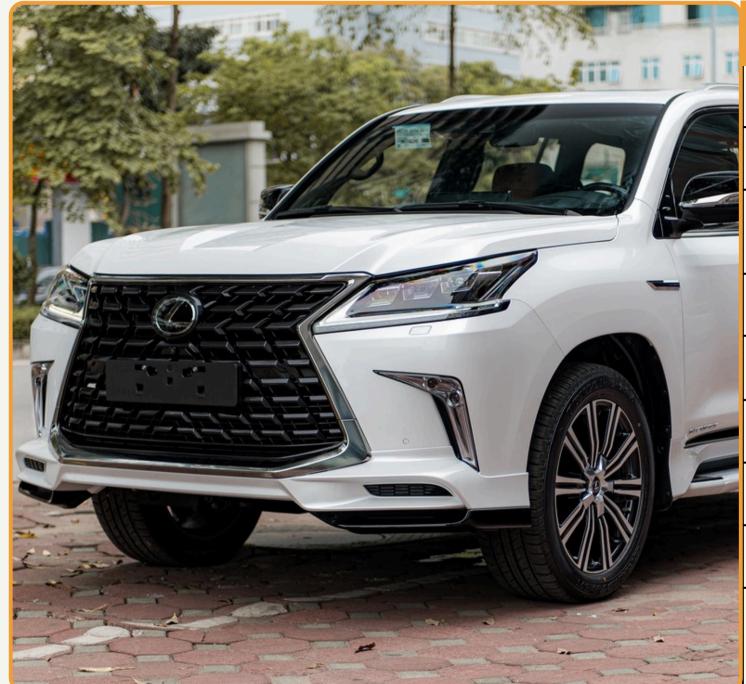

# **BMW 730LD**

### **BMW 730LD**

| INFO                      | DESCRIPTION                                                    |
|---------------------------|----------------------------------------------------------------|
| Vehicle type              | Luxury SUV                                                     |
| Model                     | BMW 730LD                                                      |
| No. of seat               | 5 seats<br>(including seats for driver and driver's assistant) |
| Recommend no. of clients  | From 2 to 3 clients                                            |
| Air Con./ Jet Ventilators | Air conditioner                                                |
| Facilities included       | Interior lighting and audio system                             |
| Equipment                 | VCD, amply, micro, curtain, seat belt                          |
| Number of doors           | 4 doors                                                        |
| Luggage capacity          | About 3 big size suitcases                                     |