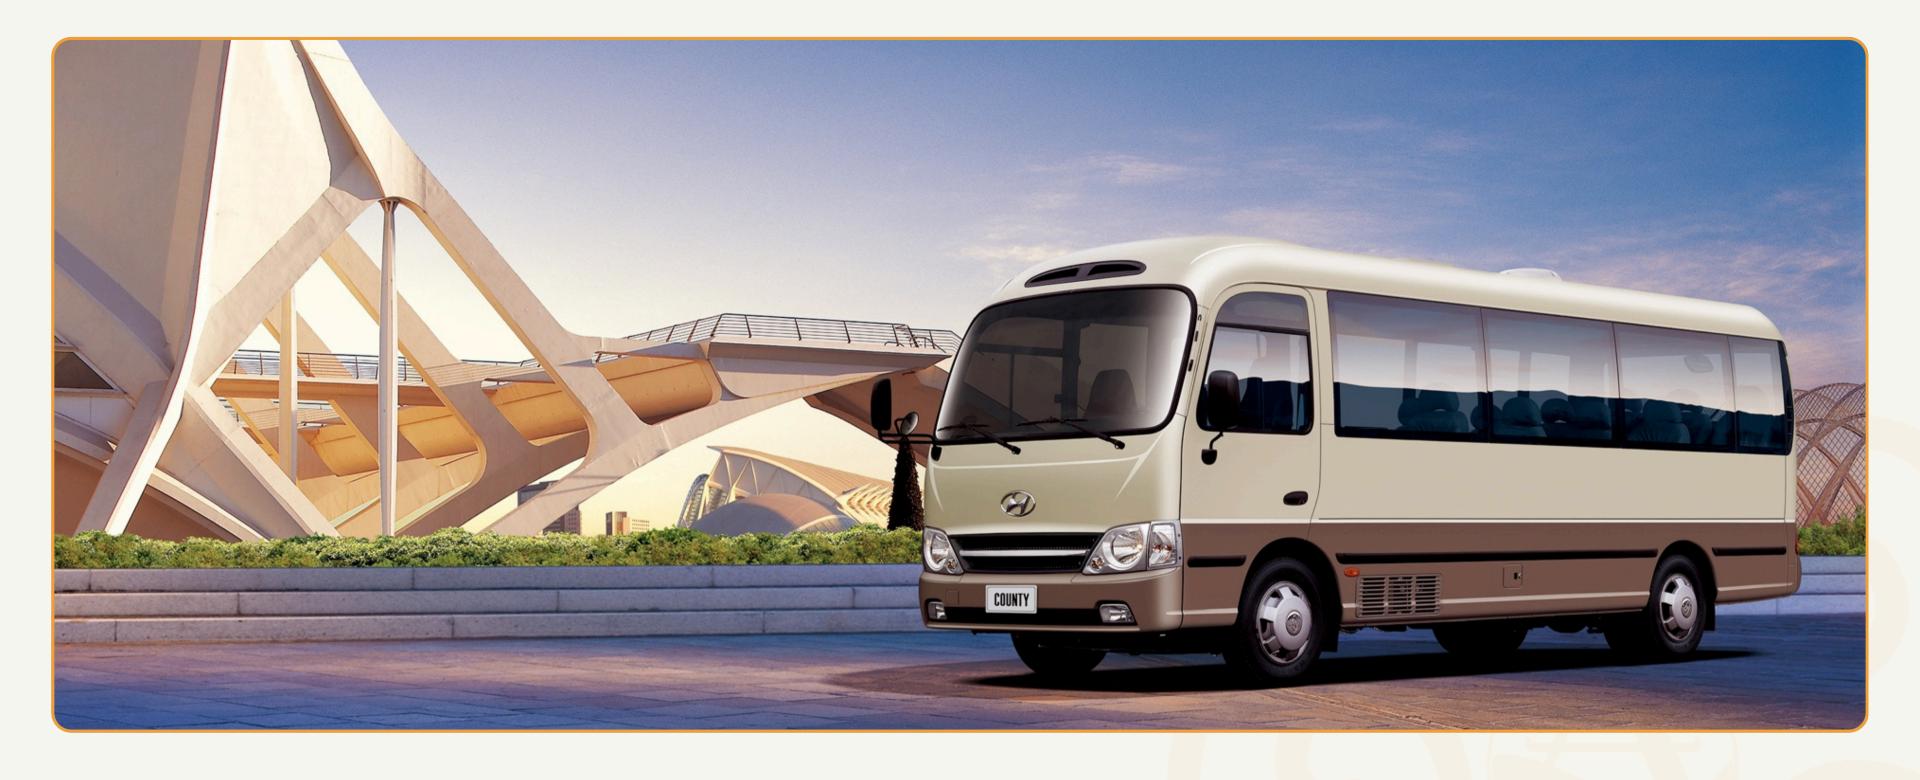

# HYUNDAI 45-SEAT CAR

### HYUNDAI 45-SEAT CAR

| INFO                      | DESCRIPTION                                                     |
|---------------------------|-----------------------------------------------------------------|
| Vehicle type              | Coach                                                           |
| Model                     | Hyundai                                                         |
| No. of seat               | 45 seats<br>(including seats for driver and driver's assistant) |
| Recommend no. of clients  | From 20 to 22 clients                                           |
| Air Con./ Jet Ventilators | Air conditioner                                                 |
| Facilities included       | Seats with belt only                                            |
| Equipment                 | TV, Bluetooth connection, VCD, micro, curtain                   |
| Number of doors           | 1 front door                                                    |
| Luggage capacity          | 30 suitcases                                                    |

# HYUNDAI 35-SEAT CAR

### HYUNDAI 35-SEAT CAR

|   | INFO                      | DESCRIPTION                                   |
|---|---------------------------|-----------------------------------------------|
|   | Vehicle type              | Coach                                         |
|   | Model                     | Hyundai                                       |
|   | No. of seat               | 35 seats<br>(including driver's seat)         |
| F | Recommend no. of clients  | from 17 to 18 clients                         |
|   | Air Con./ Jet Ventilators | Air conditioner                               |
|   | Facilities included       | Seats with belt only                          |
|   | Equipment                 | TV, Bluetooth connection, VCD, micro, curtain |
|   | Number of doors           | 1 front door                                  |
|   | Luggage capacity          | 18 suitcases                                  |

# HYUNDAI 25-SEAT CAR

### HYUNDAI 25-SEAT CAR

| INFO                      | DESCRIPTION                           |
|---------------------------|---------------------------------------|
| Vehicle type              | Coach                                 |
| Model                     | Hyundai                               |
| No. of seat               | 25 seats<br>(including driver's seat) |
| Recommend no. of clients  | from 10 to 12 clients                 |
| Air Con./ Jet Ventilators | Air conditioner                       |
| Facilities included       | Seats with belt only                  |
| Equipment                 | Seats with belt only                  |
| Number of doors           | 1 front door                          |
| Luggage capacity          | No luggage space underneath           |