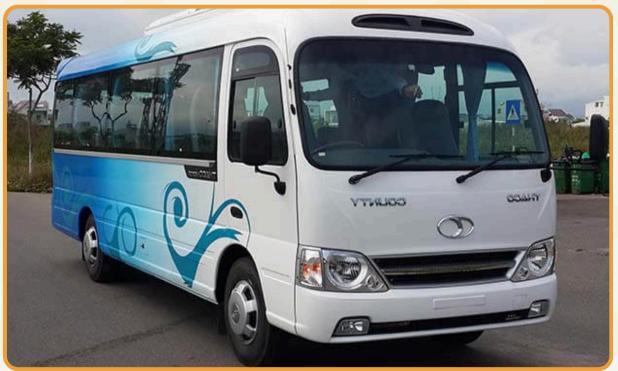

# HYUNDAI 35-SEAT CAR

### HYUNDAI 35-SEAT CAR

|   | INFO                      | DESCRIPTION                                   |
|---|---------------------------|-----------------------------------------------|
|   | Vehicle type              | Coach                                         |
|   | Model                     | Hyundai                                       |
|   | No. of seat               | 35 seats<br>(including driver's seat)         |
| F | Recommend no. of clients  | from 17 to 18 clients                         |
|   | Air Con./ Jet Ventilators | Air conditioner                               |
|   | Facilities included       | Seats with belt only                          |
|   | Equipment                 | TV, Bluetooth connection, VCD, micro, curtain |
|   | Number of doors           | 1 front door                                  |
|   | Luggage capacity          | 18 suitcases                                  |