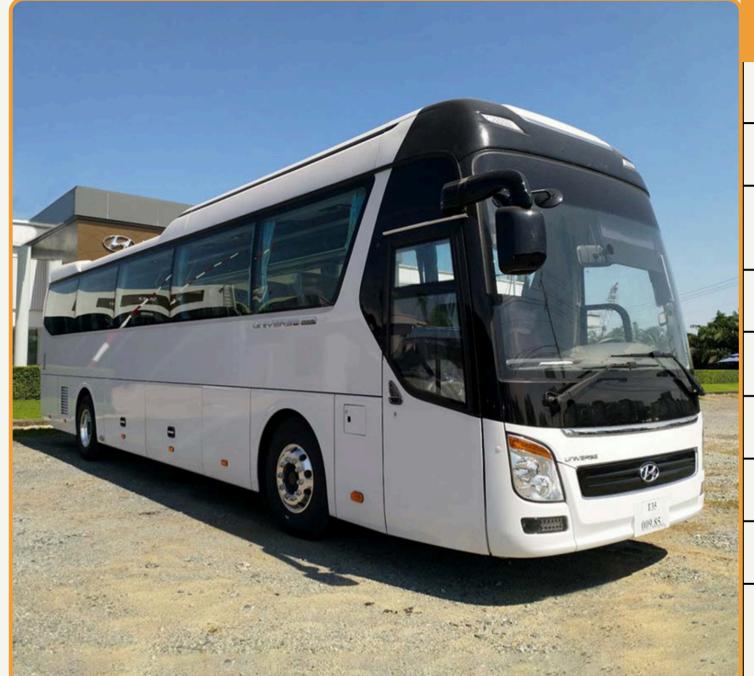

# HYUNDAI 45-SEAT CAR

### HYUNDAI 45-SEAT CAR

| INFO                      | DESCRIPTION                                                     |
|---------------------------|-----------------------------------------------------------------|
| Vehicle type              | Coach                                                           |
| Model                     | Hyundai                                                         |
| No. of seat               | 45 seats<br>(including seats for driver and driver's assistant) |
| Recommend no. of clients  | From 20 to 22 clients                                           |
| Air Con./ Jet Ventilators | Air conditioner                                                 |
| Facilities included       | Seats with belt only                                            |
| Equipment                 | TV, Bluetooth connection, VCD, micro, curtain                   |
| Number of doors           | 1 front door                                                    |
| Luggage capacity          | 30 suitcases                                                    |