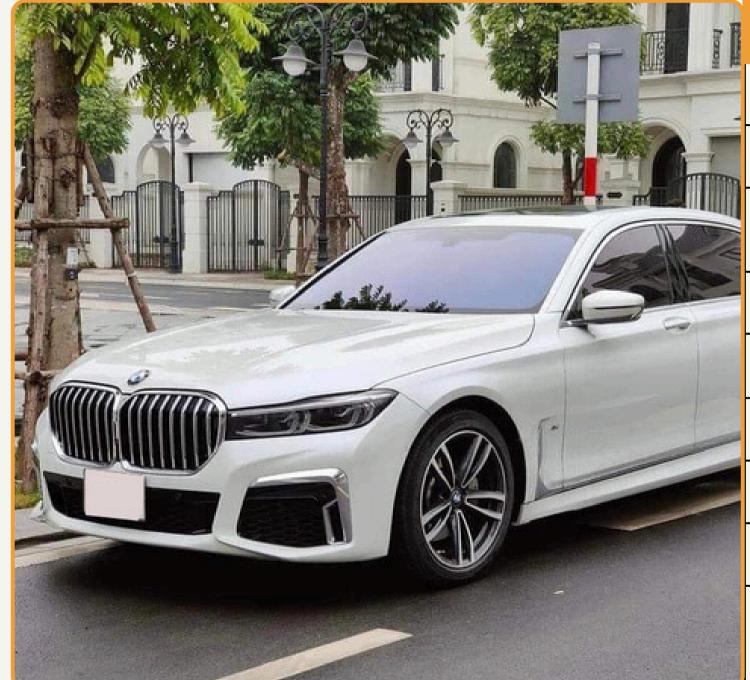

# **BMW 730LD**

### **BMW 730LD**

| INFO                      | DESCRIPTION                                                    |
|---------------------------|----------------------------------------------------------------|
| Vehicle type              | Luxury SUV                                                     |
| Model                     | BMW 730LD                                                      |
| No. of seat               | 5 seats<br>(including seats for driver and driver's assistant) |
| Recommend no. of clients  | From 2 to 3 clients                                            |
| Air Con./ Jet Ventilators | Air conditioner                                                |
| Facilities included       | Interior lighting and audio system                             |
| Equipment                 | VCD, amply, micro, curtain, seat belt                          |
| Number of doors           | 4 doors                                                        |
| Luggage capacity          | About 3 big size suitcases                                     |