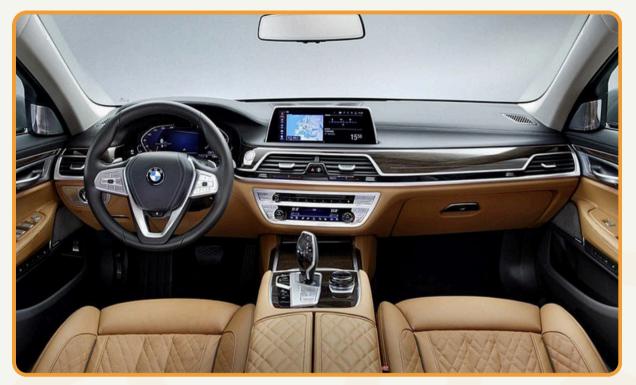

# **BMW 730LD**

### **BMW 730LD**

| INFO                      | DESCRIPTION                                                    |
|---------------------------|----------------------------------------------------------------|
| Vehicle type              | Luxury SUV                                                     |
| Model                     | BMW 730LD                                                      |
| No. of seat               | 5 seats<br>(including seats for driver and driver's assistant) |
| Recommend no. of clients  | From 2 to 3 clients                                            |
| Air Con./ Jet Ventilators | Air conditioner                                                |
| Facilities included       | Interior lighting and audio system                             |
| Equipment                 | VCD, amply, micro, curtain, seat belt                          |
| Number of doors           | 4 doors                                                        |
| Luggage capacity          | About 3 big size suitcases                                     |

# **BMW 730Li**

### BMW 730Li

| INFO                      | DESCRIPTION                                                    |
|---------------------------|----------------------------------------------------------------|
| Vehicle type              | Luxury SUV                                                     |
| Model                     | BMW 730Li                                                      |
| No. of seat               | 5 seats<br>(including seats for driver and driver's assistant) |
| Recommend no. of clients  | From 2 to 3 clients                                            |
| Air Con./ Jet Ventilators | Air conditioner                                                |
| Facilities included       | Interior lighting and audio system                             |
| Equipment                 | VCD, amply, micro, curtain, seat belt                          |
| Number of doors           | 4 doors                                                        |
| Luggage capacity          | About 3 big size suitcases                                     |