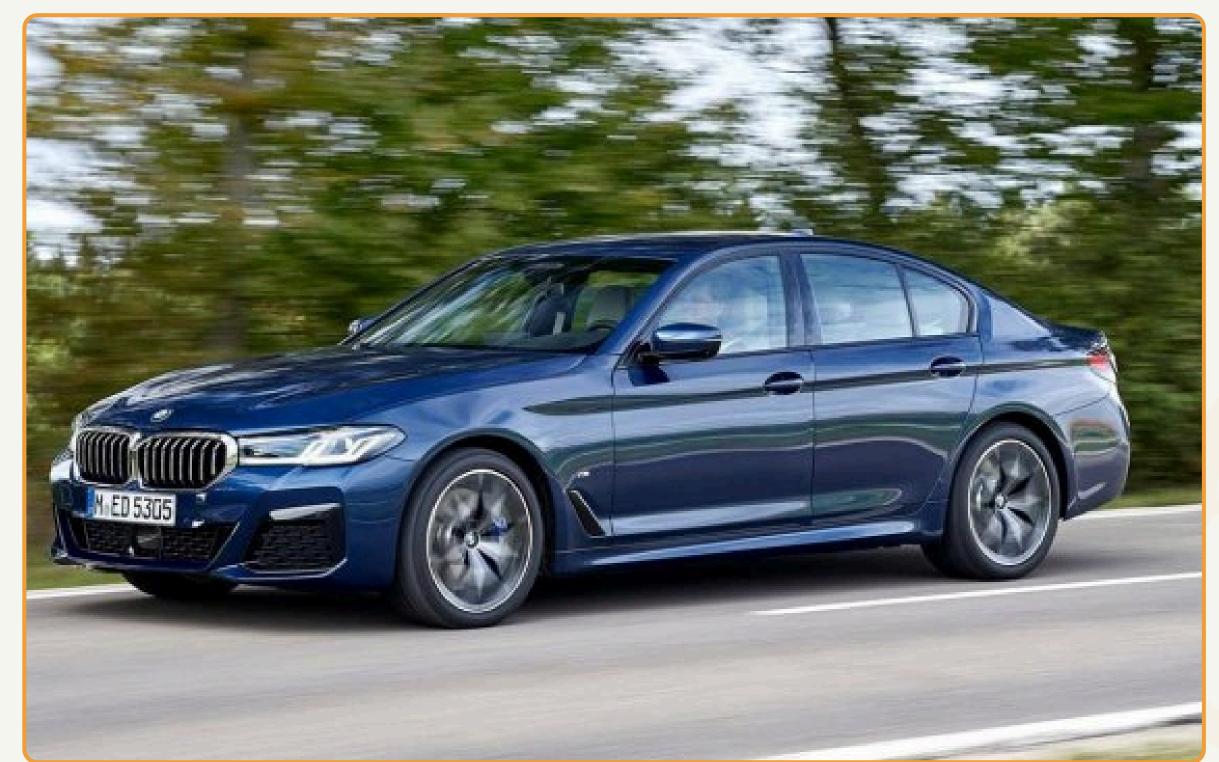

# **BMW 730Li**

### BMW 730Li

| INFO                      | DESCRIPTION                                                    |
|---------------------------|----------------------------------------------------------------|
| Vehicle type              | Luxury SUV                                                     |
| Model                     | BMW 730Li                                                      |
| No. of seat               | 5 seats<br>(including seats for driver and driver's assistant) |
| Recommend no. of clients  | From 2 to 3 clients                                            |
| Air Con./ Jet Ventilators | Air conditioner                                                |
| Facilities included       | Interior lighting and audio system                             |
| Equipment                 | VCD, amply, micro, curtain, seat belt                          |
| Number of doors           | 4 doors                                                        |
| Luggage capacity          | About 3 big size suitcases                                     |