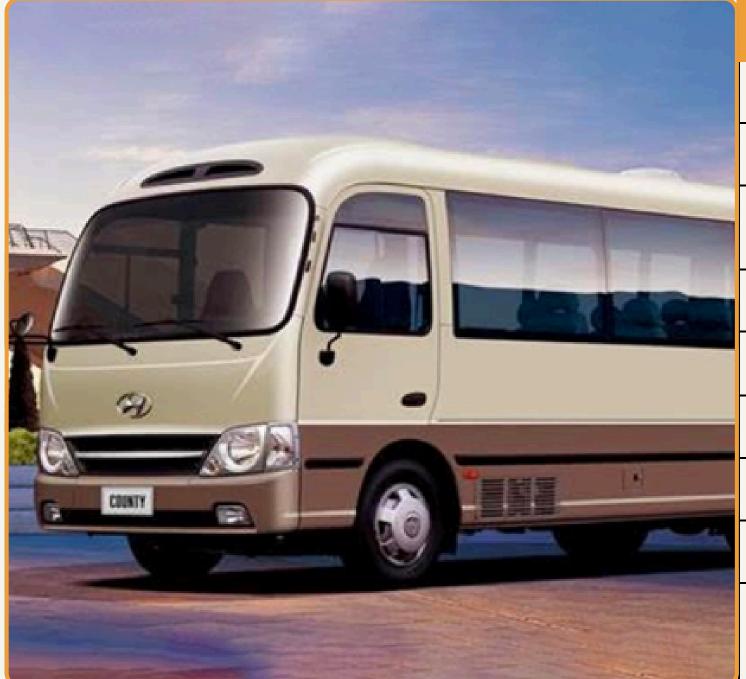

# HYUNDAI 45-SEAT CAR

### HYUNDAI 45-SEAT CAR

| INFO                      | DESCRIPTION                                                     |
|---------------------------|-----------------------------------------------------------------|
| Vehicle type              | Coach                                                           |
| Model                     | Hyundai                                                         |
| No. of seat               | 45 seats<br>(including seats for driver and driver's assistant) |
| Recommend no. of clients  | From 20 to 22 clients                                           |
| Air Con./ Jet Ventilators | Air conditioner                                                 |
| Facilities included       | Seats with belt only                                            |
| Equipment                 | TV, Bluetooth connection, VCD, micro, curtain                   |
| Number of doors           | 1 front door                                                    |
| Luggage capacity          | 30 suitcases                                                    |