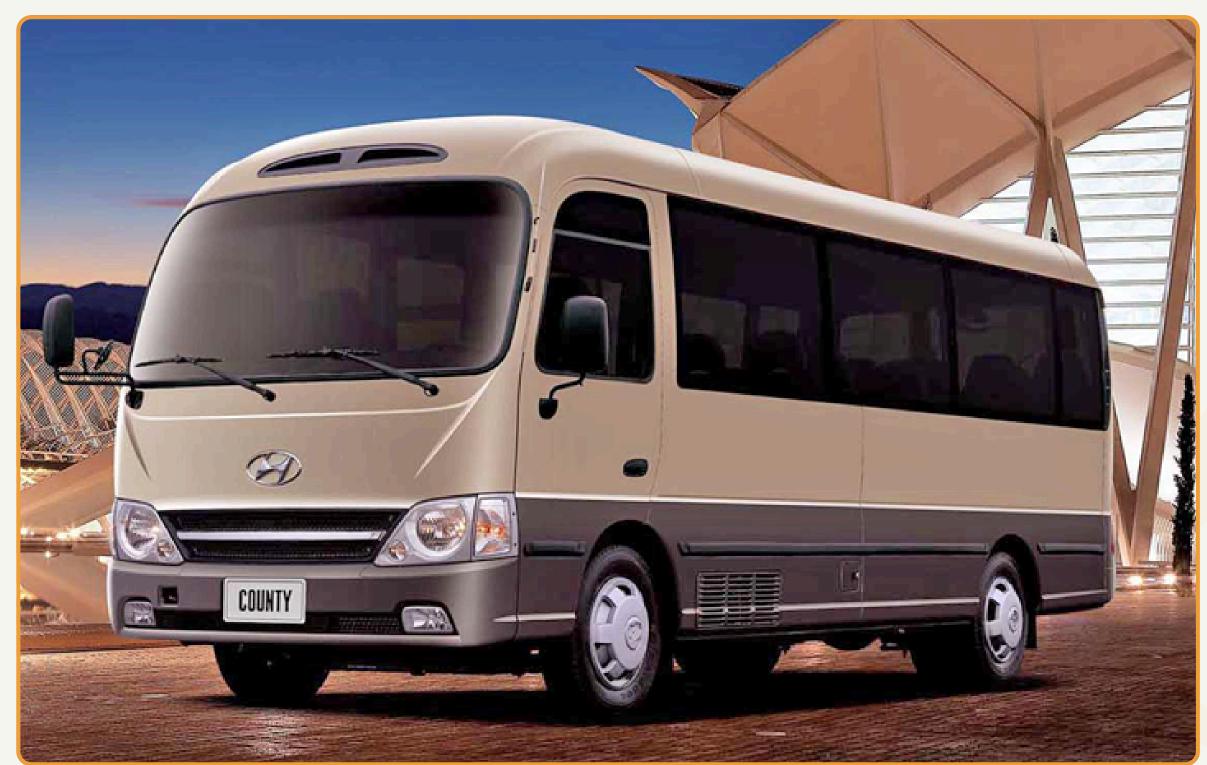

# HYUNDAI 25-SEAT CAR

### HYUNDAI 25-SEAT CAR

| INFO                      | DESCRIPTION                           |
|---------------------------|---------------------------------------|
| Vehicle type              | Coach                                 |
| Model                     | Hyundai                               |
| No. of seat               | 25 seats<br>(including driver's seat) |
| Recommend no. of clients  | from 10 to 12 clients                 |
| Air Con./ Jet Ventilators | Air conditioner                       |
| Facilities included       | Seats with belt only                  |
| Equipment                 | Seats with belt only                  |
| Number of doors           | 1 front door                          |
| Luggage capacity          | No luggage space underneath           |