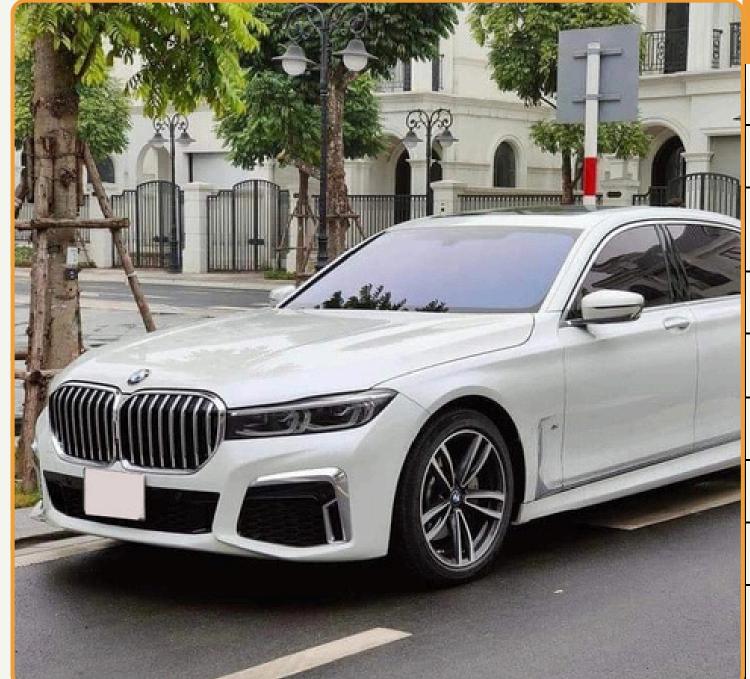

### **BMW 730LD**

### **BMW 730LD**

| INFO                      | DESCRIPTION                                                    |
|---------------------------|----------------------------------------------------------------|
| Vehicle type              | Luxury SUV                                                     |
| Model                     | BMW 730LD                                                      |
| No. of seat               | 5 seats<br>(including seats for driver and driver's assistant) |
| Recommend no. of clients  | From 2 to 3 clients                                            |
| Air Con./ Jet Ventilators | Air conditioner                                                |
| Facilities included       | Interior lighting and audio system                             |
| Equipment                 | VCD, amply, micro, curtain, seat belt                          |
| Number of doors           | 4 doors                                                        |
| Luggage capacity          | About 3 big size suitcases                                     |