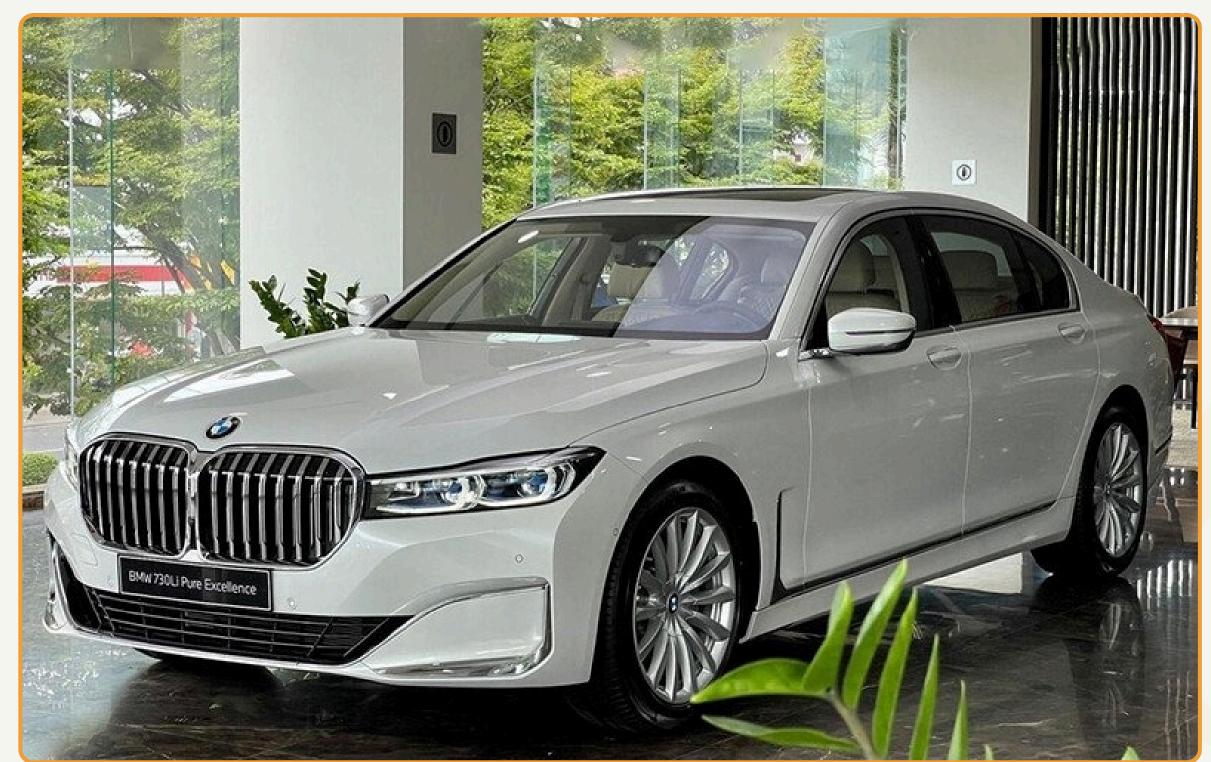

### **BMW 730LD**

### **BMW 730LD**

| INFO                      | DESCRIPTION                                                    |
|---------------------------|----------------------------------------------------------------|
| Vehicle type              | Luxury SUV                                                     |
| Model                     | BMW 730LD                                                      |
| No. of seat               | 5 seats<br>(including seats for driver and driver's assistant) |
| Recommend no. of clients  | From 2 to 3 clients                                            |
| Air Con./ Jet Ventilators | Air conditioner                                                |
| Facilities included       | Interior lighting and audio system                             |
| Equipment                 | VCD, amply, micro, curtain, seat belt                          |
| Number of doors           | 4 doors                                                        |
| Luggage capacity          | About 3 big size suitcases                                     |