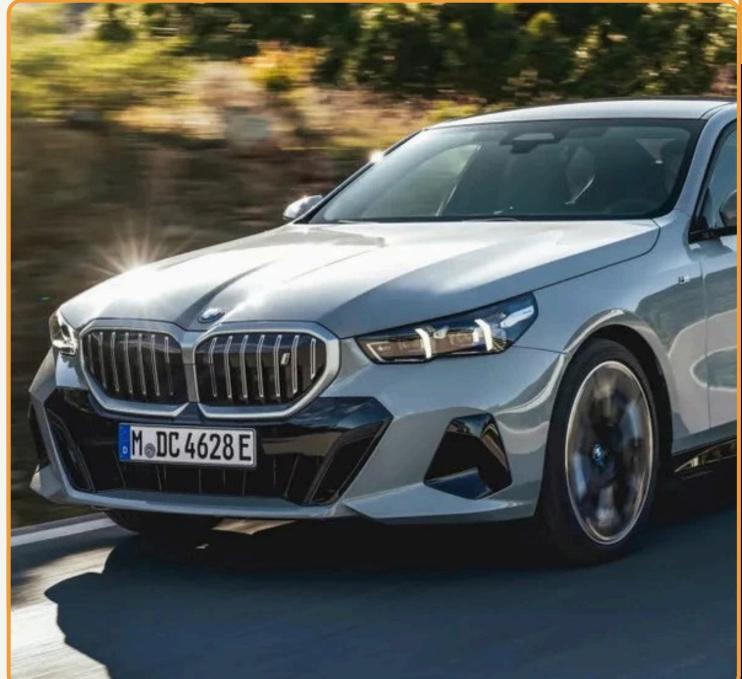

# **BMW 730Li**

### BMW 730Li

| INFO                      | DESCRIPTION                                                    |
|---------------------------|----------------------------------------------------------------|
| Vehicle type              | Luxury SUV                                                     |
| Model                     | BMW 730Li                                                      |
| No. of seat               | 5 seats<br>(including seats for driver and driver's assistant) |
| Recommend no. of clients  | From 2 to 3 clients                                            |
| Air Con./ Jet Ventilators | Air conditioner                                                |
| Facilities included       | Interior lighting and audio system                             |
| Equipment                 | VCD, amply, micro, curtain, seat belt                          |
| Number of doors           | 4 doors                                                        |
| Luggage capacity          | About 3 big size suitcases                                     |