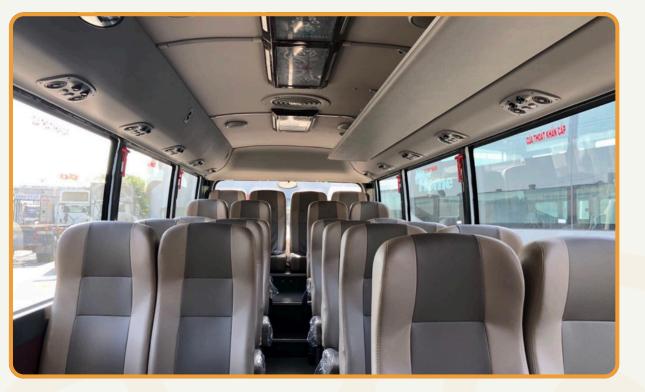

## HYUNDAI 35-SEAT CAR

### HYUNDAI 35-SEAT CAR

|       | INFO                      | DESCRIPTION                                   |
|-------|---------------------------|-----------------------------------------------|
|       | Vehicle type              | Coach                                         |
|       | Model                     | Hyundai                                       |
|       | No. of seat               | 35 seats<br>(including driver's seat)         |
|       | Recommend no. of clients  | from 17 to 18 clients                         |
|       | Air Con./ Jet Ventilators | Air conditioner                               |
| では、   | Facilities included       | Seats with belt only                          |
| 部を経済を | Equipment                 | TV, Bluetooth connection, VCD, micro, curtain |
| が、地震の | Number of doors           | 1 front door                                  |
|       | Luggage capacity          | 18 suitcases                                  |