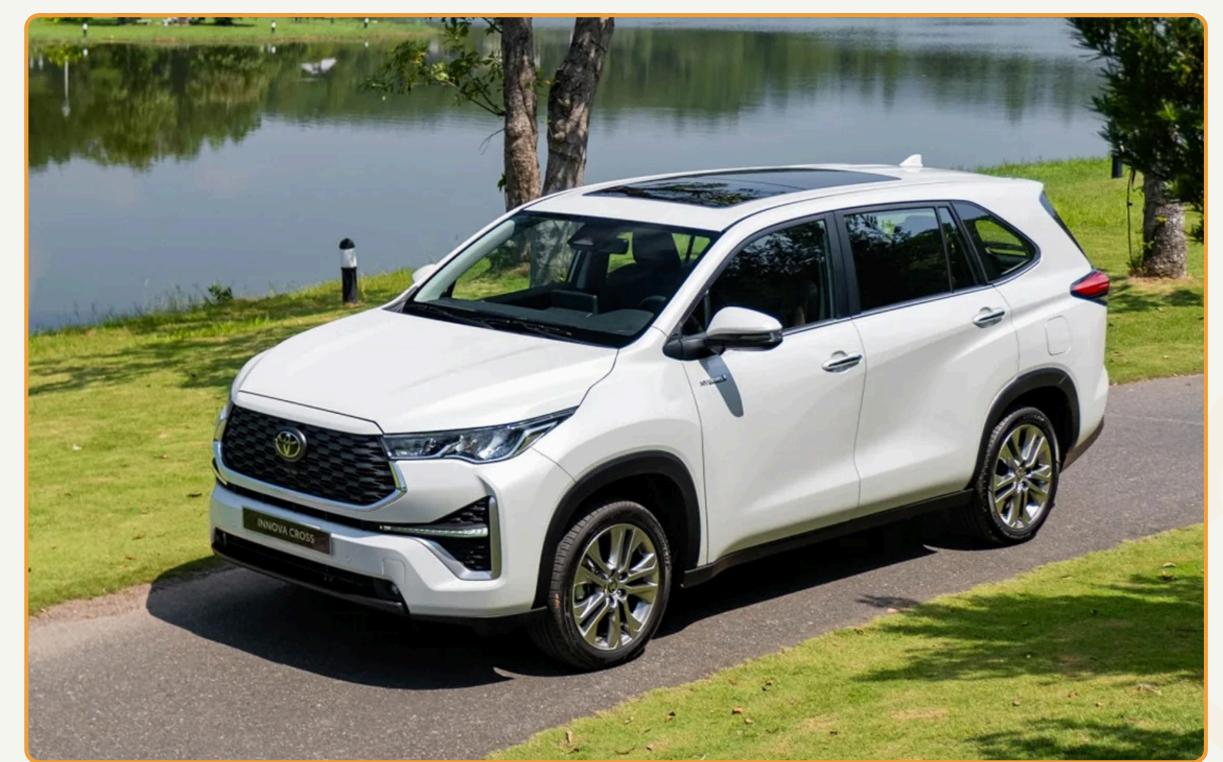

# TOYOTA INNOVA

### TOYOTA INNOVA

| INFO                      | DESCRIPTION                                                    |
|---------------------------|----------------------------------------------------------------|
| Vehicle type              | Standard 7 seat car                                            |
| Model                     | Toyota Innova                                                  |
| No. of seat               | 5 seats<br>(including seats for driver and driver's assistant) |
| Recommend no. of clients  | From 2 to 3 clients                                            |
| Air Con./ Jet Ventilators | Air conditioner                                                |
| Facilities included       | Interior lighting and audio system                             |
| Equipment                 | VCD, amply, micro, curtain, seat belt                          |
| Number of doors           | 4 doors                                                        |
| Luggage capacity          | About 3 big size suitcases                                     |