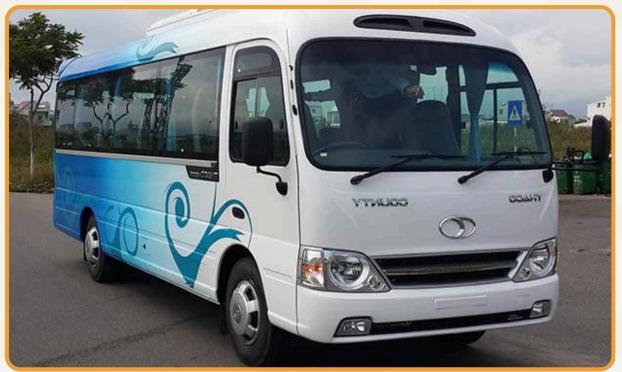

# HYUNDAI 25-SEAT CAR

### HYUNDAI 25-SEAT CAR

| INFO                      | DESCRIPTION                           |
|---------------------------|---------------------------------------|
| Vehicle type              | Coach                                 |
| Model                     | Hyundai                               |
| No. of seat               | 25 seats<br>(including driver's seat) |
| Recommend no. of clients  | from 10 to 12 clients                 |
| Air Con./ Jet Ventilators | Air conditioner                       |
| Facilities included       | Seats with belt only                  |
| Equipment                 | Seats with belt only                  |
| Number of doors           | 1 front door                          |
| Luggage capacity          | No luggage space underneath           |