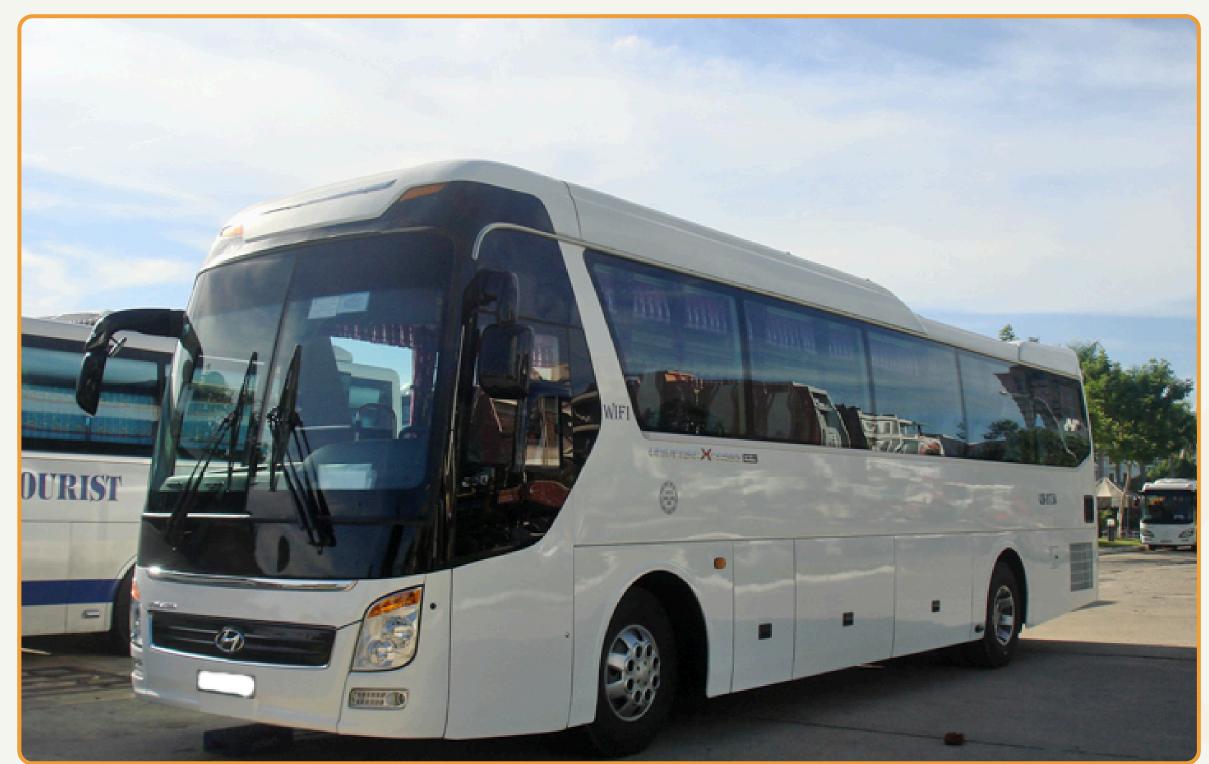

# HYUNDAI 45-SEAT CAR

### HYUNDAI 45-SEAT CAR

| INFO                      | DESCRIPTION                                                     |
|---------------------------|-----------------------------------------------------------------|
| Vehicle type              | Coach                                                           |
| Model                     | Hyundai                                                         |
| No. of seat               | 45 seats<br>(including seats for driver and driver's assistant) |
| Recommend no. of clients  | From 20 to 22 clients                                           |
| Air Con./ Jet Ventilators | Air conditioner                                                 |
| Facilities included       | Seats with belt only                                            |
| Equipment                 | TV, Bluetooth connection, VCD, micro, curtain                   |
| Number of doors           | 1 front door                                                    |
| Luggage capacity          | 30 suitcases                                                    |