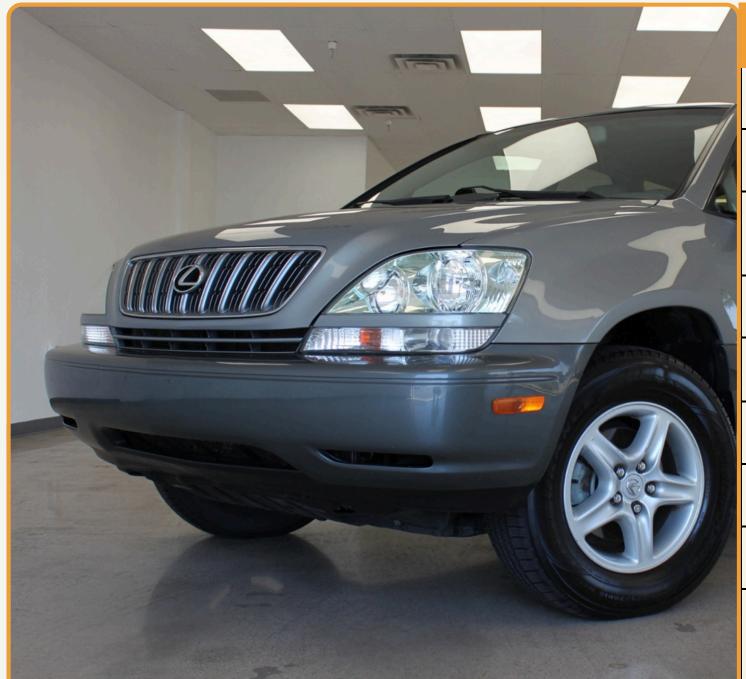

# LEXUS

### **LEXUS**

| INFO                      | DESCRIPTION                                                 |
|---------------------------|-------------------------------------------------------------|
| Vehicle type              | Standard 7 seat car                                         |
| Model                     | 2002 Lexus RX                                               |
| No. of seat               | 5 seats (including seats for driver and driver's assistant) |
| Recommend no. of clients  | From 2 to 3 clients                                         |
| Air Con./ Jet Ventilators | Air conditioner                                             |
| Facilities included       | Interior lighting and audio system                          |
| Equipment                 | VCD, amply, micro, curtain, seat belt                       |
| Number of doors           | 4 doors                                                     |
| Luggage capacity          | About 3 big size suitcases                                  |