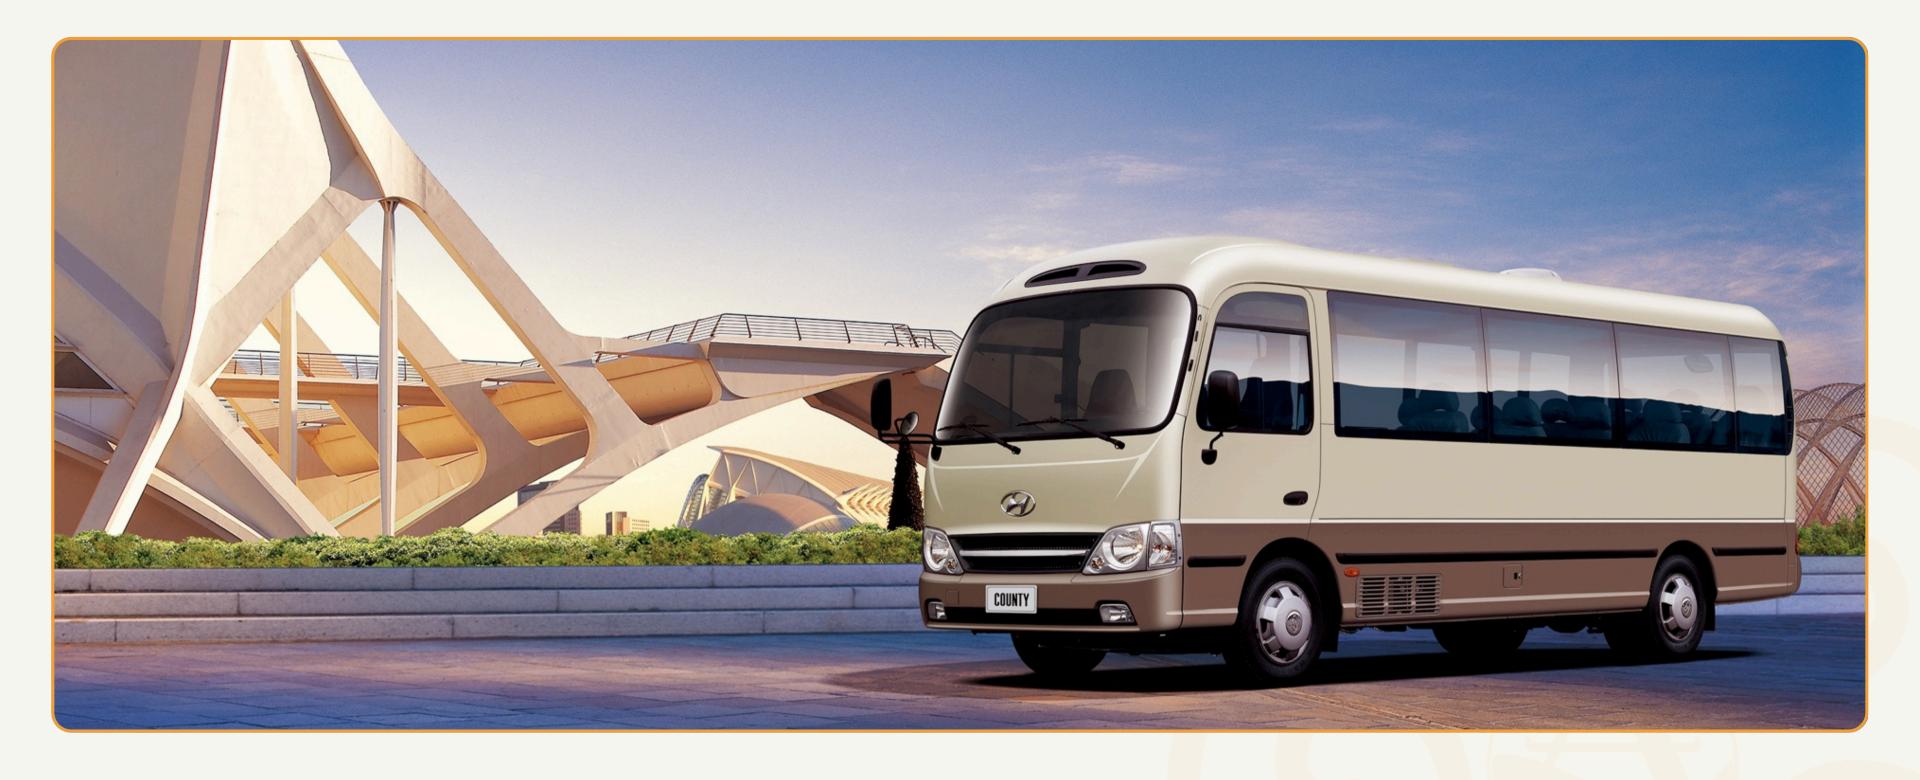

# HYUNDAI 25-SEAT CAR

### HYUNDAI 25-SEAT CAR

| INFO                      | DESCRIPTION                           |
|---------------------------|---------------------------------------|
| Vehicle type              | Coach                                 |
| Model                     | Hyundai                               |
| No. of seat               | 25 seats<br>(including driver's seat) |
| Recommend no. of clients  | from 10 to 12 clients                 |
| Air Con./ Jet Ventilators | Air conditioner                       |
| Facilities included       | Seats with belt only                  |
| Equipment                 | Seats with belt only                  |
| Number of doors           | 1 front door                          |
| Luggage capacity          | No luggage space underneath           |