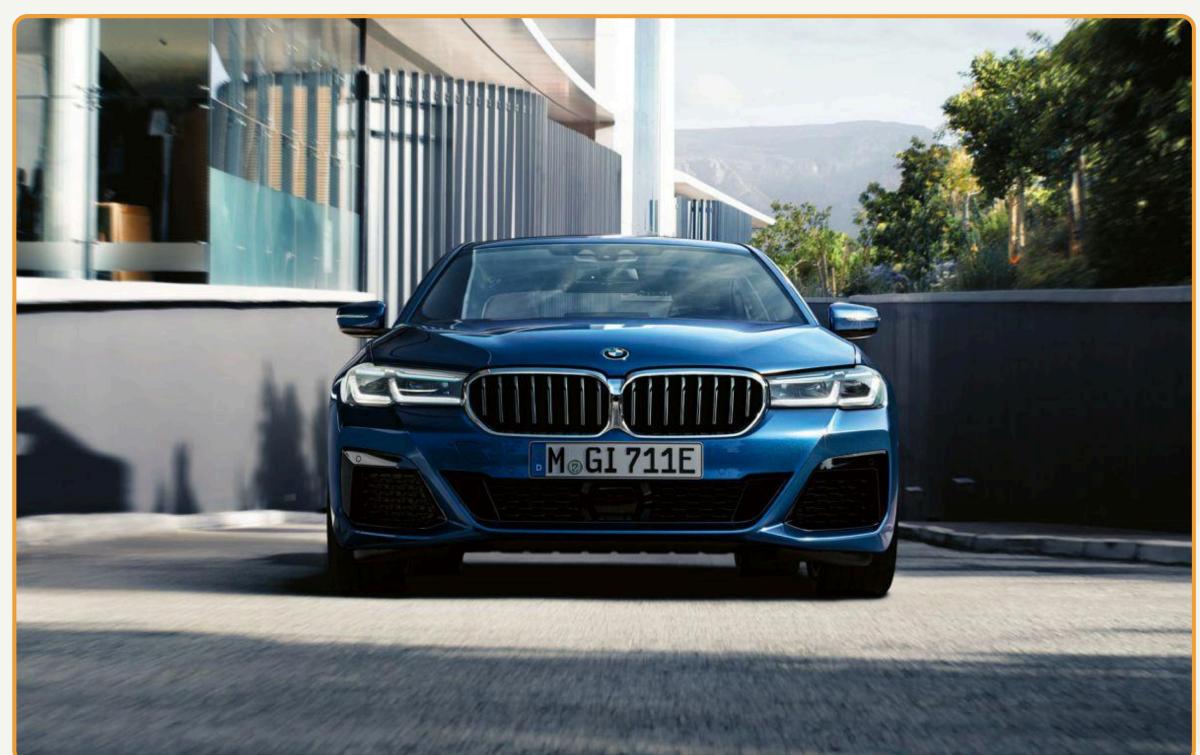

# **BMW 730Li**

### BMW 730Li

| INFO                      | DESCRIPTION                                                    |
|---------------------------|----------------------------------------------------------------|
| Vehicle type              | Luxury SUV                                                     |
| Model                     | BMW 730Li                                                      |
| No. of seat               | 5 seats<br>(including seats for driver and driver's assistant) |
| Recommend no. of clients  | From 2 to 3 clients                                            |
| Air Con./ Jet Ventilators | Air conditioner                                                |
| Facilities included       | Interior lighting and audio system                             |
| Equipment                 | VCD, amply, micro, curtain, seat belt                          |
| Number of doors           | 4 doors                                                        |
| Luggage capacity          | About 3 big size suitcases                                     |