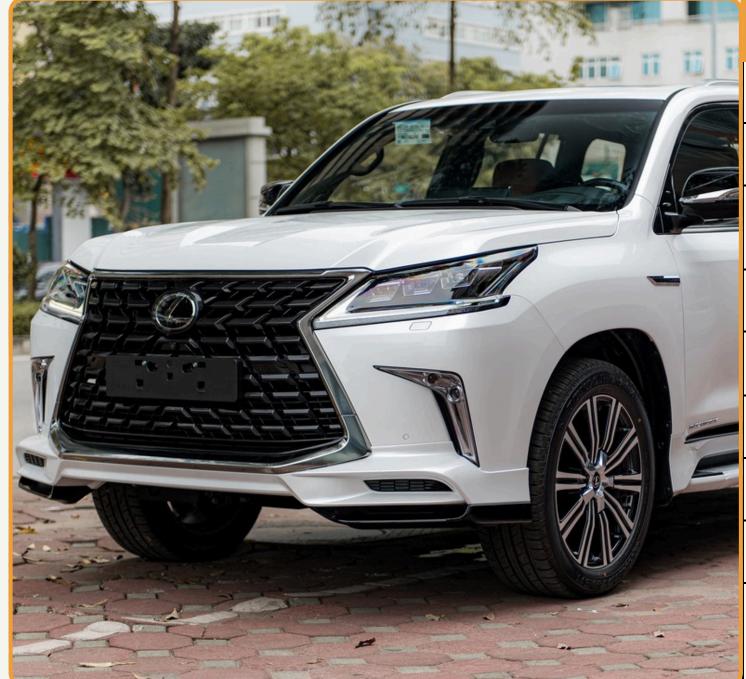

# **BMW 730Li**

### BMW 730Li

| INFO                      | DESCRIPTION                                                    |
|---------------------------|----------------------------------------------------------------|
| Vehicle type              | Luxury SUV                                                     |
| Model                     | BMW 730Li                                                      |
| No. of seat               | 5 seats<br>(including seats for driver and driver's assistant) |
| Recommend no. of clients  | From 2 to 3 clients                                            |
| Air Con./ Jet Ventilators | Air conditioner                                                |
| Facilities included       | Interior lighting and audio system                             |
| Equipment                 | VCD, amply, micro, curtain, seat belt                          |
| Number of doors           | 4 doors                                                        |
| Luggage capacity          | About 3 big size suitcases                                     |