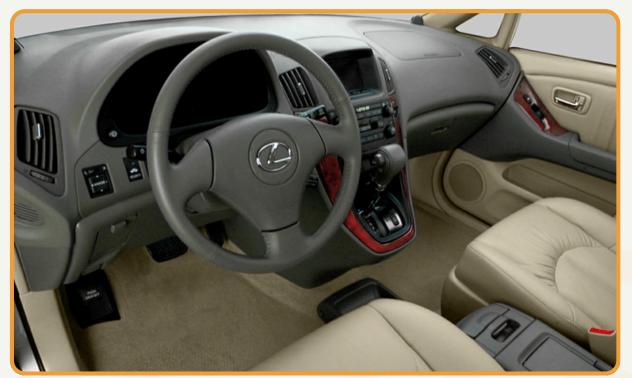

# LEXUS

### **LEXUS**

| INFO                      | DESCRIPTION                                                 |
|---------------------------|-------------------------------------------------------------|
| Vehicle type              | Standard 7 seat car                                         |
| Model                     | 2002 Lexus RX                                               |
| No. of seat               | 5 seats (including seats for driver and driver's assistant) |
| Recommend no. of clients  | From 2 to 3 clients                                         |
| Air Con./ Jet Ventilators | Air conditioner                                             |
| Facilities included       | Interior lighting and audio system                          |
| Equipment                 | VCD, amply, micro, curtain, seat belt                       |
| Number of doors           | 4 doors                                                     |
| Luggage capacity          | About 3 big size suitcases                                  |