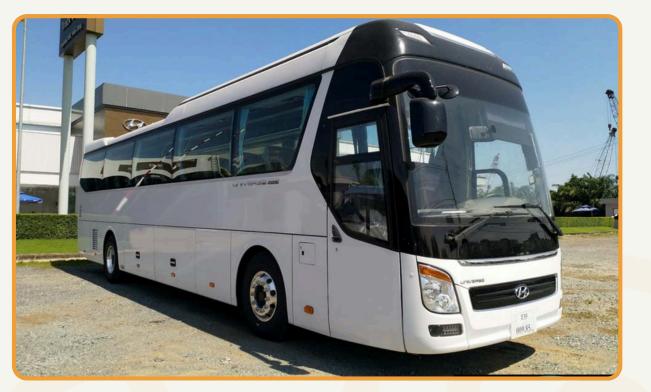

## HYUNDAI 35-SEAT CAR

### HYUNDAI 35-SEAT CAR

|       | INFO                      | DESCRIPTION                                   |
|-------|---------------------------|-----------------------------------------------|
|       | Vehicle type              | Coach                                         |
|       | Model                     | Hyundai                                       |
|       | No. of seat               | 35 seats<br>(including driver's seat)         |
|       | Recommend no. of clients  | from 17 to 18 clients                         |
|       | Air Con./ Jet Ventilators | Air conditioner                               |
| では、   | Facilities included       | Seats with belt only                          |
| 部を経済を | Equipment                 | TV, Bluetooth connection, VCD, micro, curtain |
| が、地震の | Number of doors           | 1 front door                                  |
|       | Luggage capacity          | 18 suitcases                                  |