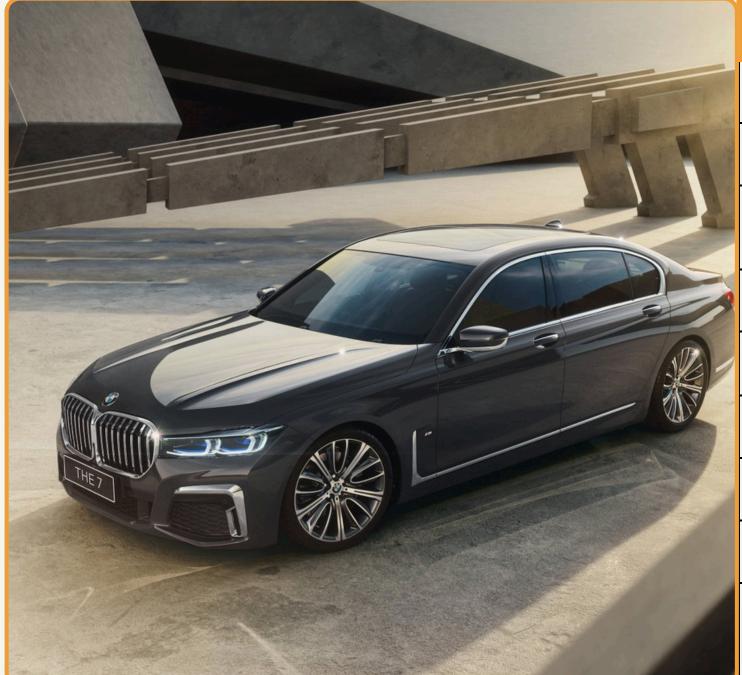

### **BMW 730LD**

### **BMW 730LD**

| INFO                      | DESCRIPTION                                                    |
|---------------------------|----------------------------------------------------------------|
| Vehicle type              | Luxury SUV                                                     |
| Model                     | BMW 730LD                                                      |
| No. of seat               | 5 seats<br>(including seats for driver and driver's assistant) |
| Recommend no. of clients  | From 2 to 3 clients                                            |
| Air Con./ Jet Ventilators | Air conditioner                                                |
| Facilities included       | Interior lighting and audio system                             |
| Equipment                 | VCD, amply, micro, curtain, seat belt                          |
| Number of doors           | 4 doors                                                        |
| Luggage capacity          | About 3 big size suitcases                                     |