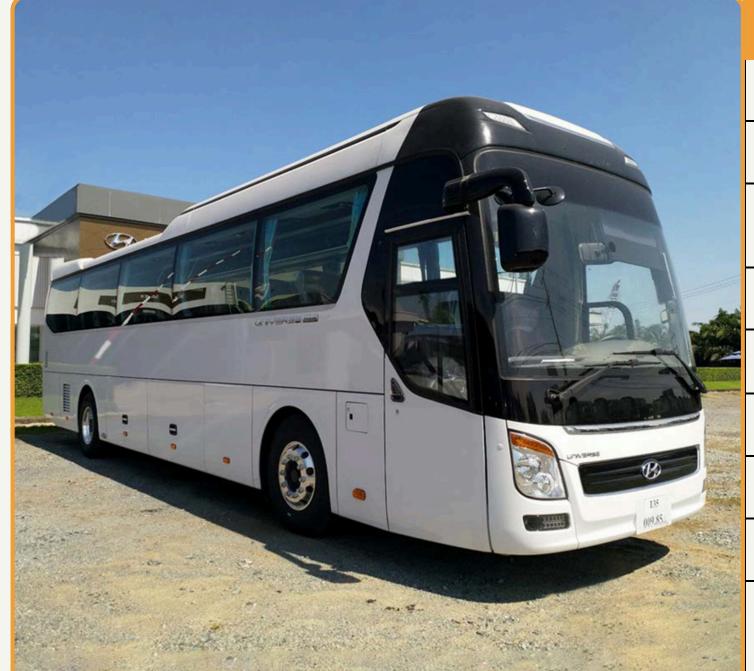

# HYUNDAI 45-SEAT CAR

### HYUNDAI 45-SEAT CAR

| INFO                      | DESCRIPTION                                                     |
|---------------------------|-----------------------------------------------------------------|
| Vehicle type              | Coach                                                           |
| Model                     | Hyundai                                                         |
| No. of seat               | 45 seats<br>(including seats for driver and driver's assistant) |
| Recommend no. of clients  | From 20 to 22 clients                                           |
| Air Con./ Jet Ventilators | Air conditioner                                                 |
| Facilities included       | Seats with belt only                                            |
| Equipment                 | TV, Bluetooth connection, VCD, micro, curtain                   |
| Number of doors           | 1 front door                                                    |
| Luggage capacity          | 30 suitcases                                                    |