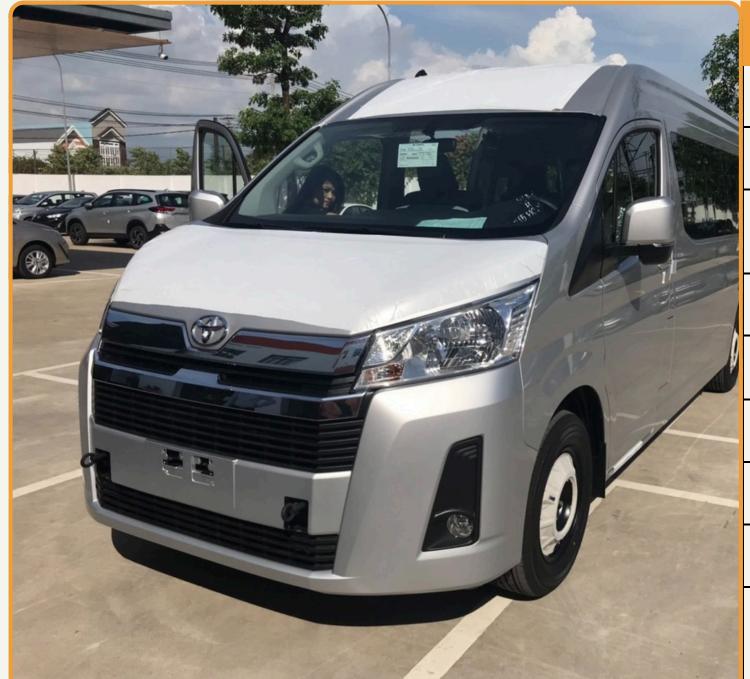

# TOYOTA/FORD 16-SEAT CAR

## TOYOTA/FORD 16-SEAT CAR

| INFO                      | DESCRIPTION                           |
|---------------------------|---------------------------------------|
| Vehicle type              | Mini Van                              |
| Model                     | Toyota/ Ford                          |
| No. of seat               | 16 seats<br>(including driver's seat) |
| Recommend no. of clients  | from 7 to 10 clients                  |
| Air Con./ Jet Ventilators | Air conditioner                       |
| Facilities included       | Seats with belt only                  |
| Equipment                 | Seats with belt only                  |
| Number of doors           | 1 front door                          |
| Luggage capacity          | No luggage space underneath           |