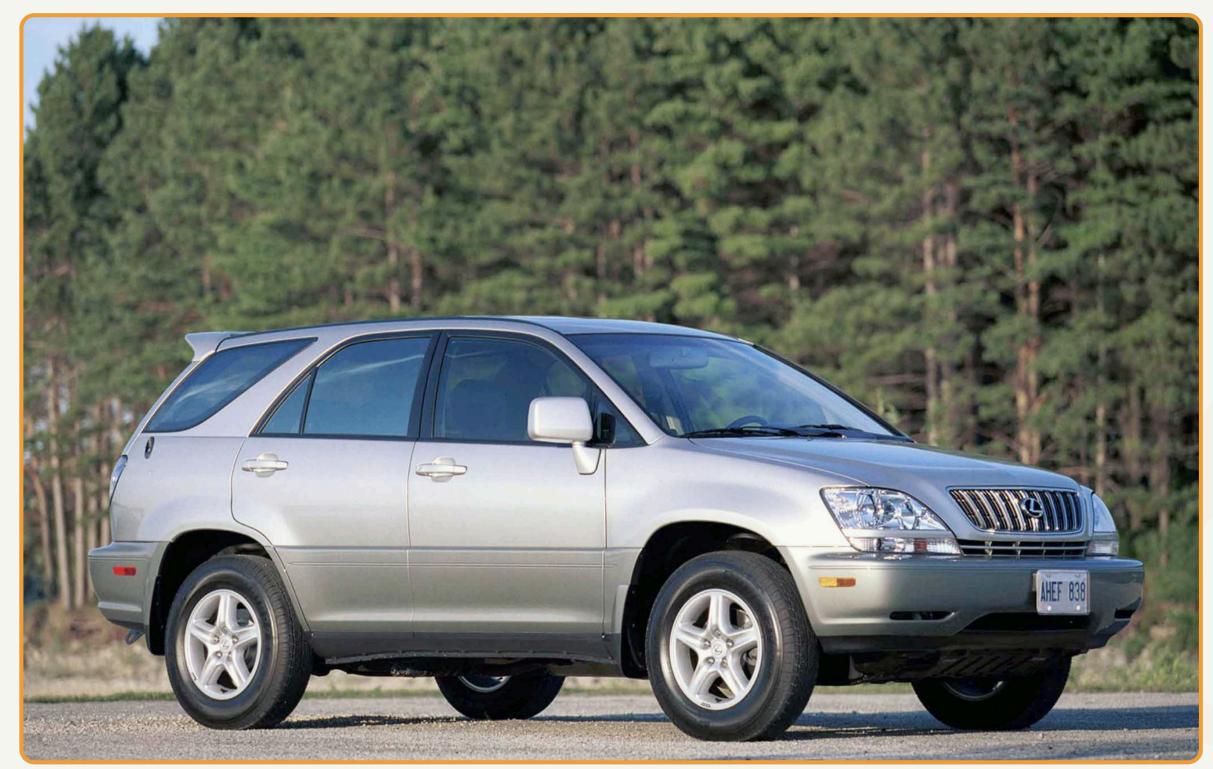

# LEXUS

### **LEXUS**

| INFO                      | DESCRIPTION                                                 |
|---------------------------|-------------------------------------------------------------|
| Vehicle type              | Standard 7 seat car                                         |
| Model                     | 2002 Lexus RX                                               |
| No. of seat               | 5 seats (including seats for driver and driver's assistant) |
| Recommend no. of clients  | From 2 to 3 clients                                         |
| Air Con./ Jet Ventilators | Air conditioner                                             |
| Facilities included       | Interior lighting and audio system                          |
| Equipment                 | VCD, amply, micro, curtain, seat belt                       |
| Number of doors           | 4 doors                                                     |
| Luggage capacity          | About 3 big size suitcases                                  |