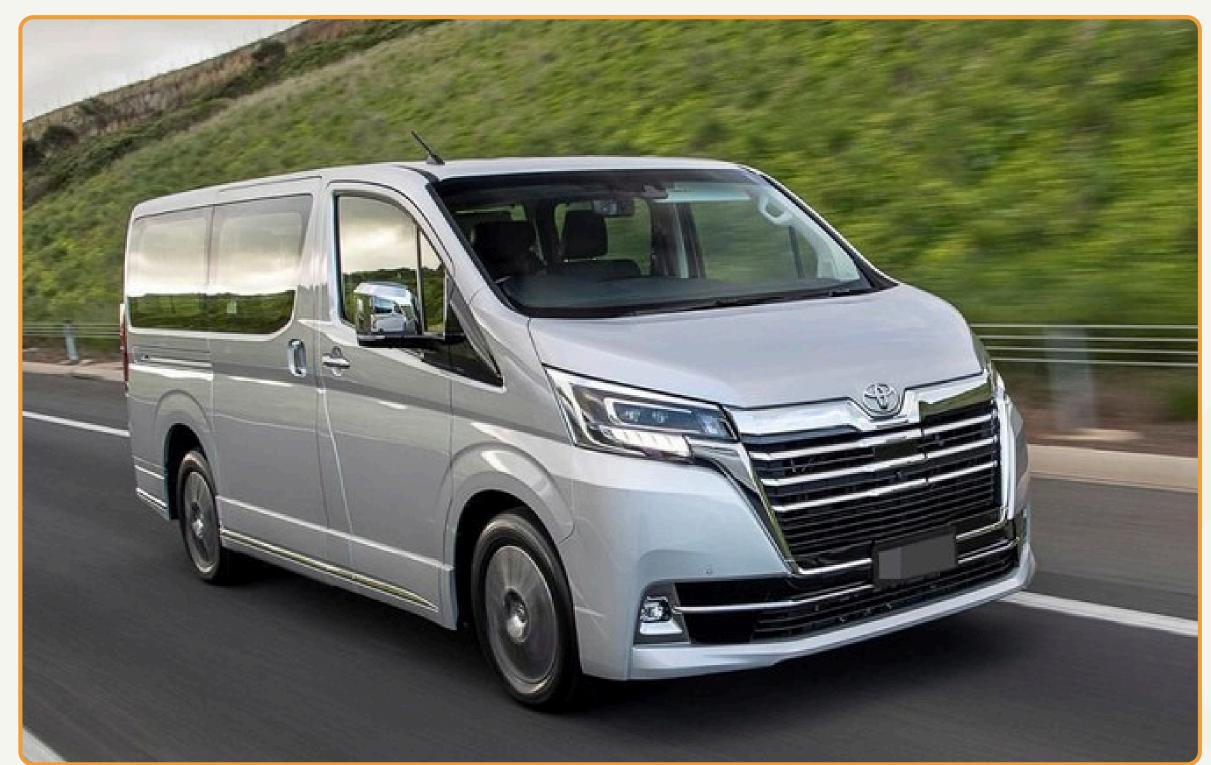

# TOYOTA/FORD 16-SEAT CAR

## TOYOTA/FORD 16-SEAT CAR

| INFO                      | DESCRIPTION                           |
|---------------------------|---------------------------------------|
| Vehicle type              | Mini Van                              |
| Model                     | Toyota/ Ford                          |
| No. of seat               | 16 seats<br>(including driver's seat) |
| Recommend no. of clients  | from 7 to 10 clients                  |
| Air Con./ Jet Ventilators | Air conditioner                       |
| Facilities included       | Seats with belt only                  |
| Equipment                 | Seats with belt only                  |
| Number of doors           | 1 front door                          |
| Luggage capacity          | No luggage space underneath           |