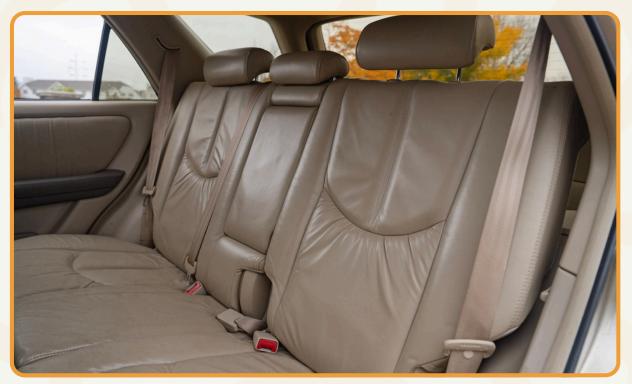

# LEXUS

### **LEXUS**

| INFO                      | DESCRIPTION                                                 |
|---------------------------|-------------------------------------------------------------|
| Vehicle type              | Standard 7 seat car                                         |
| Model                     | 2002 Lexus RX                                               |
| No. of seat               | 5 seats (including seats for driver and driver's assistant) |
| Recommend no. of clients  | From 2 to 3 clients                                         |
| Air Con./ Jet Ventilators | Air conditioner                                             |
| Facilities included       | Interior lighting and audio system                          |
| Equipment                 | VCD, amply, micro, curtain, seat belt                       |
| Number of doors           | 4 doors                                                     |
| Luggage capacity          | About 3 big size suitcases                                  |