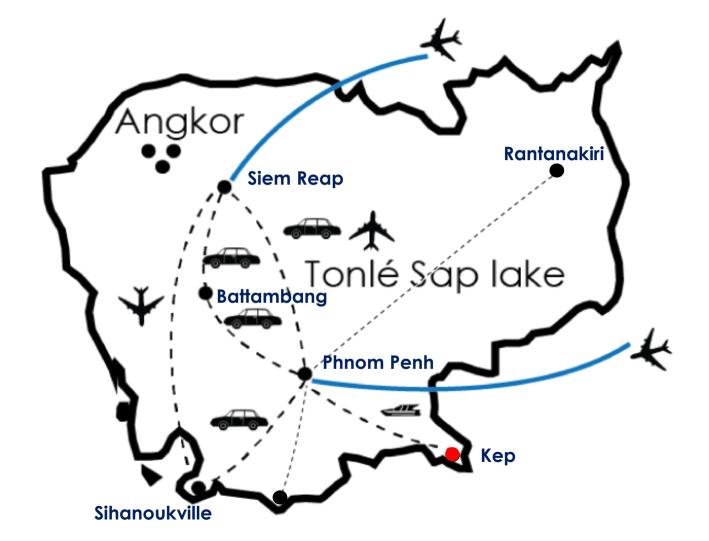

#### The most popular destination:

- Siem Reap City
- Phnom Penh City
- Kep
- Rantanakiri
- Sihanoukville (Beach)