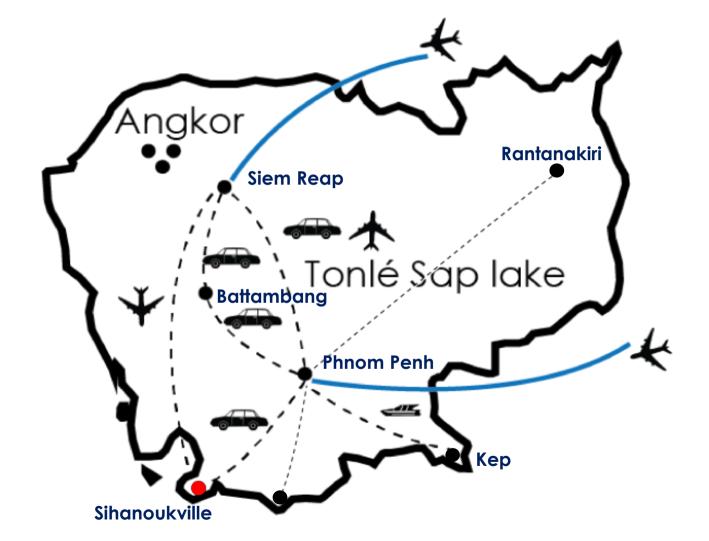

#### The most popular destination:

- Siem Reap City
- Phnom Penh City
- Kep
- Rantanakiri
- Sihanoukville (Beach)