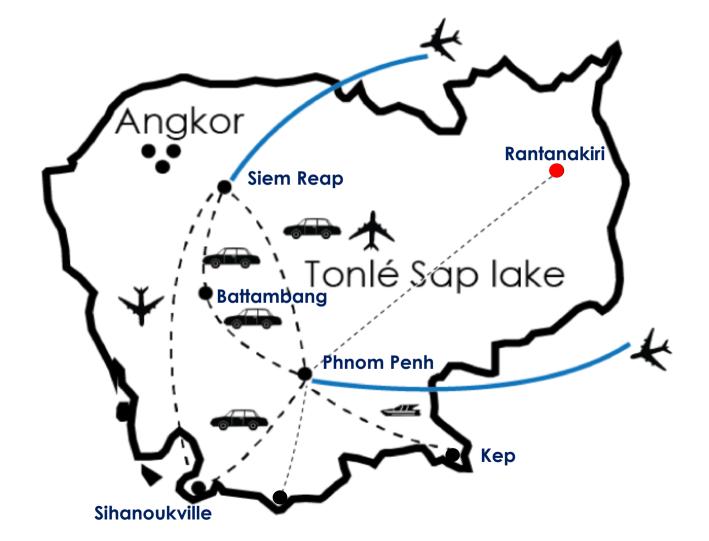

#### The most popular destination:

- Siem Reap City
- Phnom Penh City
- Kep
- Rantanakiri
- Sihanoukville (Beach)