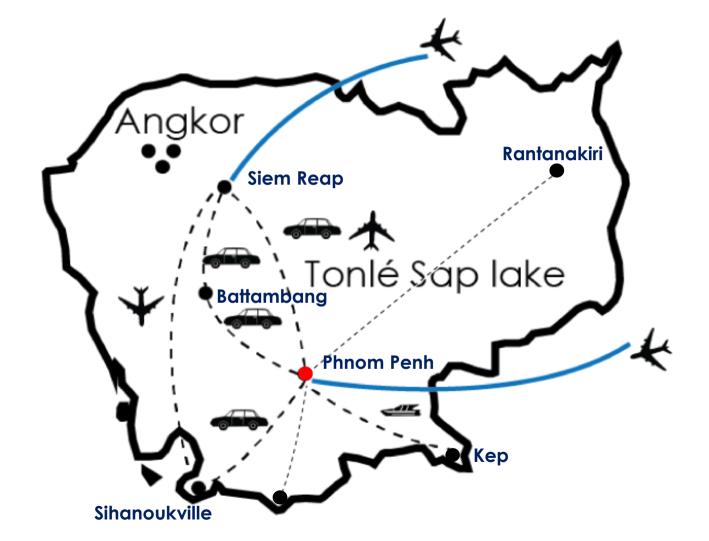

#### The most popular destination:

- Siem Reap City
- Phnom Penh City
- Kep
- Rantanakiri
- Sihanoukville (Beach)