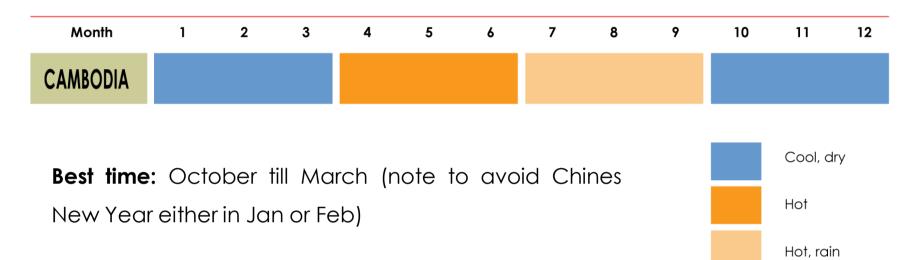

### Weather & When to go

**Summer:** April and May are the hottest months but Thai Songkran (Thai New Year) is in the middle of Apr (13 to 16)

Rainy Season: Jun to September (monsoons)