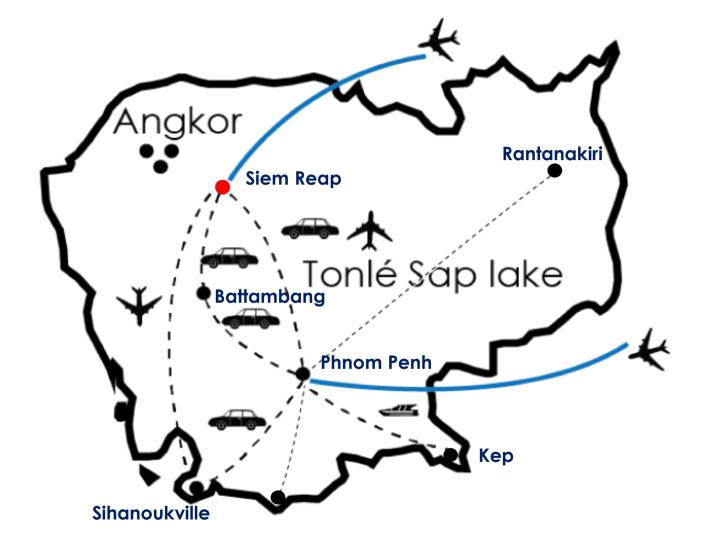

#### The most popular destination:

- Siem Reap City
- Phnom Penh City
- Kep
- Rantanakiri
- Sihanoukville (Beach)