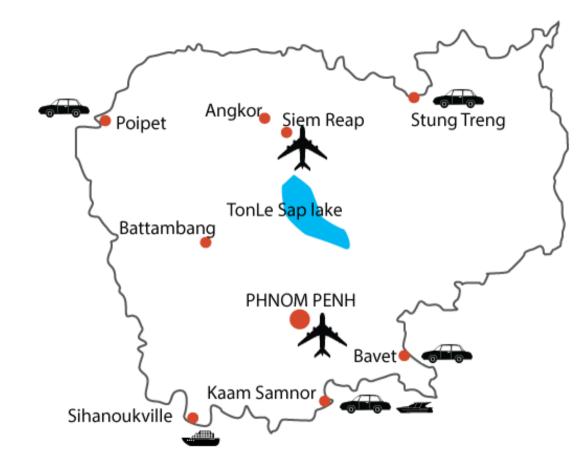

# **GENERAL INFORMATION**

Visa requirement

Weather & When to go

How to reach Cambodia

Logistic

#### Visa:

- √ Visa Arrival is the most on convenience way.
- 03 international airports: Phnom Penh, Siem Reap & Sihanoukville
- 12 international land border gates with Vietnam, Thailand & Laos
- ✓ Also travelers can apply for E-visa before departure